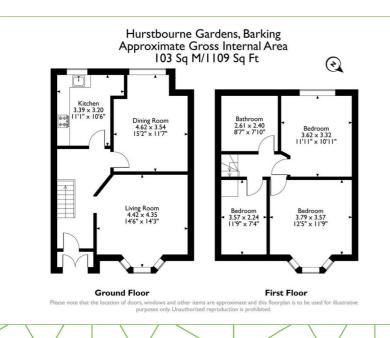

## Living Room

14'6" x 14'3'

The spacious living room features a front aspect bay window and laminated flooring

### **Dining Room**

15'1" x 11'7"

The well-spaced dining room offers laminated flooring, an old style mantelpiece and a double paned glass door with side windows that exits to the back garden area.

#### Kitchen

11'1" x 10'5"

The kitchen is fitted with storage cupboard, built-in utilities and a full stove.

#### **Bedroom**

12'5" x 11'8'

This double bedroom features a front aspect bay window and laminated flooring.

#### **Bedroom**

11'10" x 10'10"

This double bedroom sits at the back of the property and features carpeted flooring.

## Bedroom

11'8" x 7'4"

This single bedroom features a window with views to the street at the front of the property and carpeted flooring.

#### Bathroom

8'6" x 7'10"

The bathroom is equipped with toilet, wash hand basin and bath facilities. (