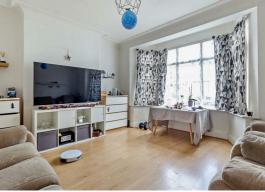

## Living Room

14'6" x 14'3'

The spacious living room features a front aspect bay window and laminated flooring