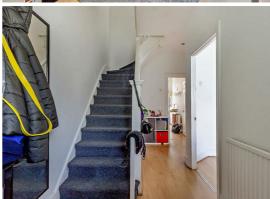

## Living Room

14'6" x 14'3'

The spacious living room features a front aspect bay window and laminated flooring

### **Dining Room**

15'1" x 11'7"

The well-spaced dining room offers laminated flooring, an old style mantelpiece and a double paned glass door with side windows that exits to the back garden area.