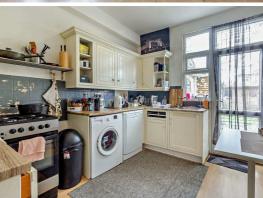

#### Kitchen

11'1" x 10'5"

The kitchen is fitted with storage cupboard, built-in utilities and a full stove.