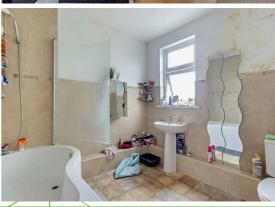

#### Bathroom

8'6" x 7'10"

The bathroom is equipped with toilet, wash hand basin and bath facilities. (