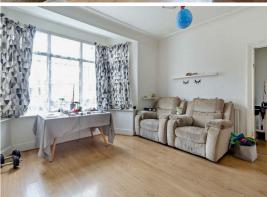

### **Dining Room**

15'1" x 11'7"

The well-spaced dining room offers laminated flooring, an old style mantelpiece and a double paned glass door with side windows that exits to the back garden area.