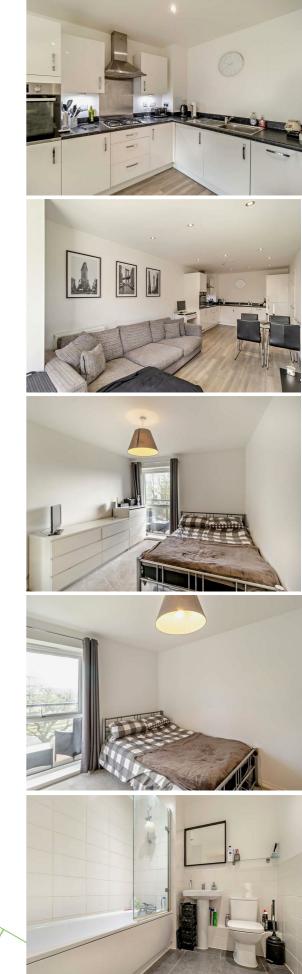

### Lounge/Kitchen/ Dining Room 25'5" x 9'8"

This is an open-plan, social space with laminate flooring throughout. The living space is light-filled with in-built storage and provides access to the large, balcony area. The kitchen offers ample, sleek wall and base cabinets with integrated appliances and coordinating worktops.

#### 12'5" x 9'10"

The double bedroom is wellproportioned and neutrally decorated with carpeted flooring and views out over the balcony.

### Bathroom

6'10" x 6'9"

The bathroom offers a white three-piece bathroom suite with shower and screen over the bath.

## Balcony

The balcony looks out over greensward and mature trees. The development is approached over a well-maintained, communal front garden with cycle stands.