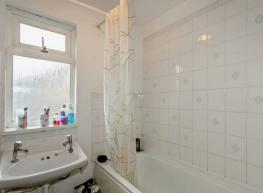

#### Bathroom

5'8" x 2'7"

The bathroom offers a white bath and washbasin with coordinating wall tiling and a shower over the bath.