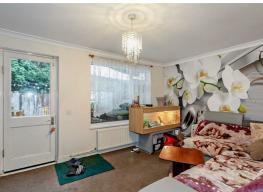

### Lounge

15'9" x 9'10"

The lounge is a large reception with carpeted flooring and a window looking out over the rear garden. A door from this room gives access to the outside.