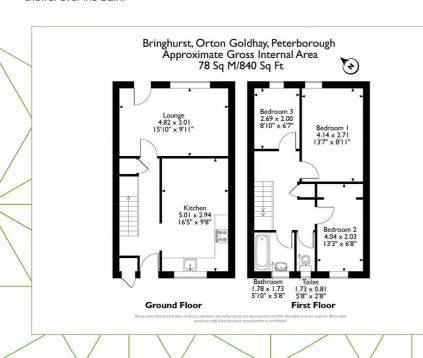

### Lounge

15'9" x 9'10"

The lounge is a large reception with carpeted flooring and a window looking out over the rear garden. A door from this room gives access to the outside.

#### Kitchen

16'5" x 9'7"

The spacious kitchen is light-filled and enjoys a front aspect view. It offers modern, white wall and base cabinets with laminate flooring and part-tiled walls. There is ample space for under worktop and free-standing appliances and there is space here also for a breakfast table

#### Bedroom 1

13'6" x 8'10"

This double bedroom is well-proportioned and enjoys garden views.

#### Bedroom 2

13'3" x 6'7"

This is also a good-sized double bedroom with a front aspect view.

#### Bedroom 3

8'9" x 6'6"

The third bedroom is a good sized single room which looks out over the rear garden.

#### Bathroom

5'8" x 2'7"

The bathroom offers a white bath and washbasin with coordinating wall tiling and a shower over the bath.

#### Toilet

5'8" x 2'7"

The separate WC is also on the first floor.