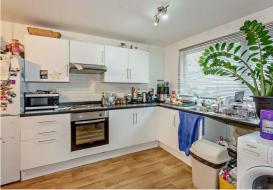

#### Kitchen

16'5" x 9'7"

The spacious kitchen is light-filled and enjoys a front aspect view. It offers modern, white wall and base cabinets with laminate flooring and part-tiled walls. There is ample space for under worktop and free-standing appliances and there is space here also for a breakfast table