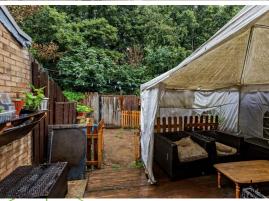

#### Garden

The property is approached over a paved pathway leading to the covered storm porch and main entrance. The rear, enclosed garden offers an area of decking for all fresco dining and a pedestrian gate to the rear.