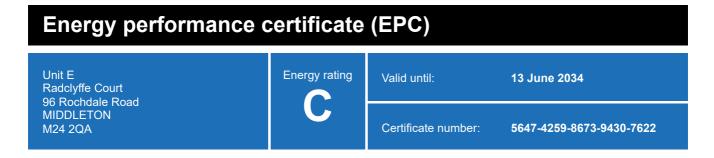

### **Energy rating and score**

This property's energy rating is C.

Properties get a rating from A+ (best) to G (worst) and a score.

The better the rating and score, the lower your property's carbon emissions are likely to be.

### Breakdown of this property's energy performance

| Main heating fuel                          | Grid Supplied Electricity       |
|--------------------------------------------|---------------------------------|
| Building environment                       | Heating and Natural Ventilation |
| Assessment level                           | 4                               |
| Building emission rate (kgCO2/m2 per year) | 4.9                             |
| Primary energy use (kWh/m2 per year)       | 52                              |