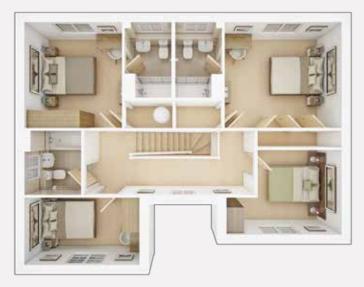

# THE DUNHAM

# The Dunham is a 4 bedroom house with an integral garage, offering plenty of space for growing families.

### TOTAL 1,385 sq. ft.

### FIRST FLOOR

| Bedroom 1 | 4.24m × 4.06m |  |
|-----------|---------------|--|
| Bedroom 2 | 4.11m × 2.83m |  |
| Bedroom 3 | 3.28m × 3.44m |  |
| Bedroom 4 | 2.83m × 2.65m |  |

Want to view one of our gorgeous new showhomes? Find a development and book an online appointment at: