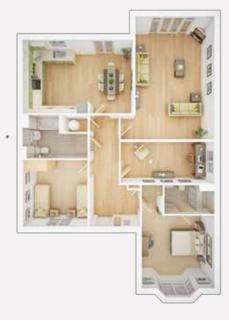

# THE STANDON

The two bedroom Standon is perfect for professional couples.

### TOTAL 1,010 sq. ft.

#### **GROUND FLOOR**

| Lounge         |               | 12'4" × 13'6" |
|----------------|---------------|---------------|
| Kitchen/Dining | 8.40m × 3.18m |               |
| Study          | 2.14m × 2.50m | 7'0" × 8'2"   |

## FIRST FLOOR

| Bedroom 1 | 4.31m × 3.75m | 14'2" × 12'4" |
|-----------|---------------|---------------|
| Bedroom 2 | 4.31m × 3.45m | 14'2" × 11'4" |

Want to view one of our gorgeous new showhomes? Find a development and book an online appointment at: