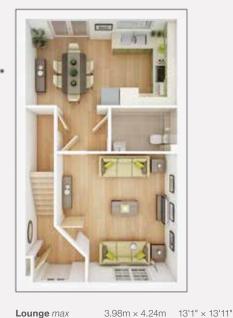

# THE BYFORD (DETACHED)

Perfect for first-time buyers, couples and families looking for a little extra space, the 3 bedroom Byford is a versatile home.

#### **GROUND FLOOR**

Lounge max

Kitchen/Dining 5.06m × 2.87m 16'7" × 9'5"