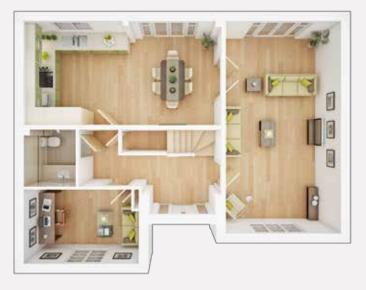

#### **GROUND FLOOR**

| Lounge         | 3.84m × 7.10m | 12'7" × 23'4" |
|----------------|---------------|---------------|
| Kitchen/Dining | 6.60m × 3.47m | 21'8" × 11'5" |
| Study          | 3.84m × 2.48m | 12'7" × 8'2"  |

### FIRST FLOOR

| Bedroom 1     | 3.92m × 3.54m |          |
|---------------|---------------|----------|
| Bedroom 2     | 3.25m × 3.54m |          |
| Bedroom 3 min | 2.80m × 2.82m |          |
| Bedroom 4     | 3.84m × 2.24m | 121 1110 |