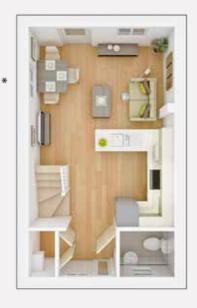

# THE BRIGHTON

# The Brighton is a two bedroom bungalow which offers a generous and convenient layout all on one floor.

### TOTAL 859 sq. ft.

#### **GROUND FLOOR**

| Lounge/Dining | 4.74m × 3.72m | 15'7" × 12'2" |
|---------------|---------------|---------------|
| Kitchen       | 3.10m × 4.02m | 10'2" × 13'3" |
| Bedroom 1     | 3.11m × 3.51m | 10'3" × 11'6" |
| Bedroom 2     | 3.11m × 3.92m | 10'3" × 12'10 |

Want to view one of our gorgeous new showhomes? Find a development and book an online appointment at:

\*Plot specific windows. The floor plans depict a typical layout of this house type. For exact plot specification, details of external and internal finishes, dimensions and floor plan differences consult your Sales Executive. All dimensions are + or - 50mm and floor plans are not shown to scale. The kitchen layout and furniture positions are for indicative purposes only. TWM 49052/December 2019