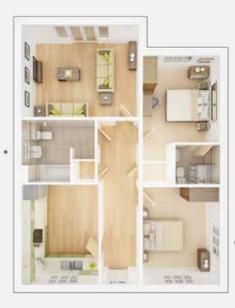

# THE DEVONFORD

# Those wishing to downsize but still wanting a generous layout will be well suited to the two bedroom Devonford.

### TOTAL 1,250 sq. ft.

**GROUND FLOOR** 

| Kitchen/Dining | 5.81m × 3.90m | 19'1" × 12'10" |
|----------------|---------------|----------------|
| Lounge         | 4.17m × 6.51m | 13'8" × 21'4"  |
| Study          | 4.96m × 2.20m | 16'4" × 7'3"   |
| Bedroom 1      | 3.84m × 3.85m |                |
| Bedroom 2      | 3.42m × 3.53m |                |

Want to view one of our gorgeous new showhomes? Find a development and book an online appointment at:

\*Plot specific windows. The floor plans depict a typical layout of this house type. For exact plot specification, details of external and internal finishes, dimensions and floor plan differences consult your Sales Executive. All dimensions are + or – 50mm and floor plans are not shown to scale. The kitchen layout and furniture positions are for indicative purposes only. TWM 49052/December 2019