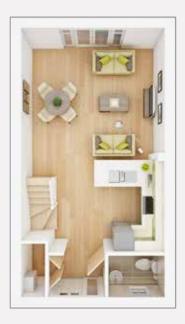

### TOTAL 771 sq. ft.

#### **GROUND FLOOR**

 Kitchen/Lounge/

 Dining max
 4.31m × 6.76m
 22'2" × 14'2"