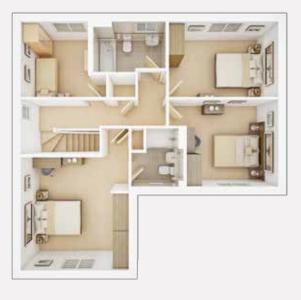

# THE DUNHAM

# The Dunham is a 4 bedroom house with an integral garage, offering plenty of space for growing families.

### TOTAL 1,385 sq. ft.

### FIRST FLOOR

| Bedroom 1 | 4.24m × 4.06m |  |
|-----------|---------------|--|
| Bedroom 2 | 4.11m × 2.83m |  |
| Bedroom 3 | 3.28m × 3.44m |  |
| Bedroom 4 | 2.83m × 2.65m |  |

Want to view one of our gorgeous new showhomes? Find a development and book an online appointment at: