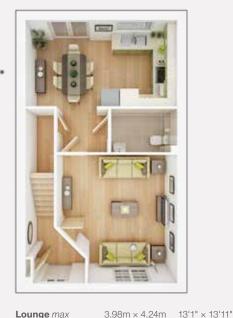

# THE BYFORD (SEMI-DETACHED)

Perfect for first-time buyers, couples and families looking for a little extra space, the 3 bedroom Byford is a versatile home.

### TOTAL 975 sq. ft.

#### **GROUND FLOOR**

Lounge max

Kitchen/Dining 5.06m × 2.87m 16'7" × 9'5" **FIRST FLOOR** 

| Bedroom 1 max | 3.98m × 3.00m    |               |
|---------------|------------------|---------------|
| Bedroom 2     | 2102111112101111 | 9'3" × 8'5"   |
| Bedroom 3     |                  | 7'1" × 12'10" |