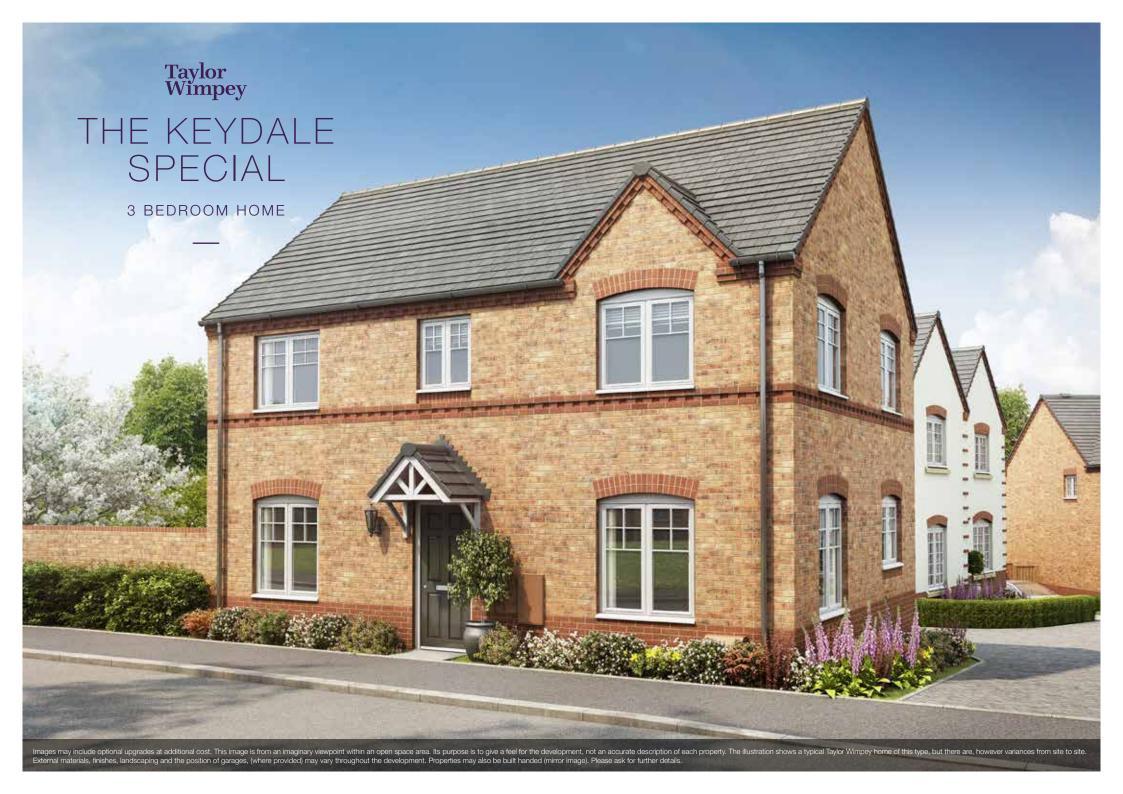

# THE KEYDALE SPECIAL

The 3 bedroom Keydale Special is a family size property with plenty of space for contemporary living.

### TOTAL 1,175 sq. ft.

#### **GROUND FLOOR**

| Lounge     | 6.02m × 3.24m | 19'9" × 10'8" |
|------------|---------------|---------------|
| Kitchen    | 3.38m × 2.86m |               |
| Dining max | 3.38m × 3.16m |               |

#### FIRST FLOOR

| Bedroom 1 max | 6.02m × 3.30m     | 19'9" × 10'10" |
|---------------|-------------------|----------------|
| Bedroom 2     | 0.00111 x 2.00111 | 10'0" × 9'8"   |
| Bedroom 3     |                   | 11'4" × 9'10"  |