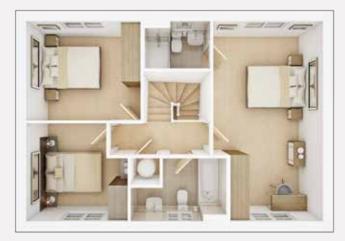

#### FIRST FLOOR

| Bedroom 1 max | 6.02m × 3.30m     | 19'9" × 10'10" |
|---------------|-------------------|----------------|
| Bedroom 2     | electric Electric | 10'0" × 9'8"   |
| Bedroom 3     |                   | 11'4" × 9'10"  |