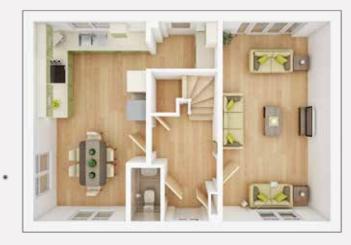

#### **GROUND FLOOR**

| Lounge     | 6.02m × 3.24m | 19'9" × 10'8" |
|------------|---------------|---------------|
| Kitchen    | 3.38m × 2.86m |               |
| Dining max |               | 11'1" × 10'4" |