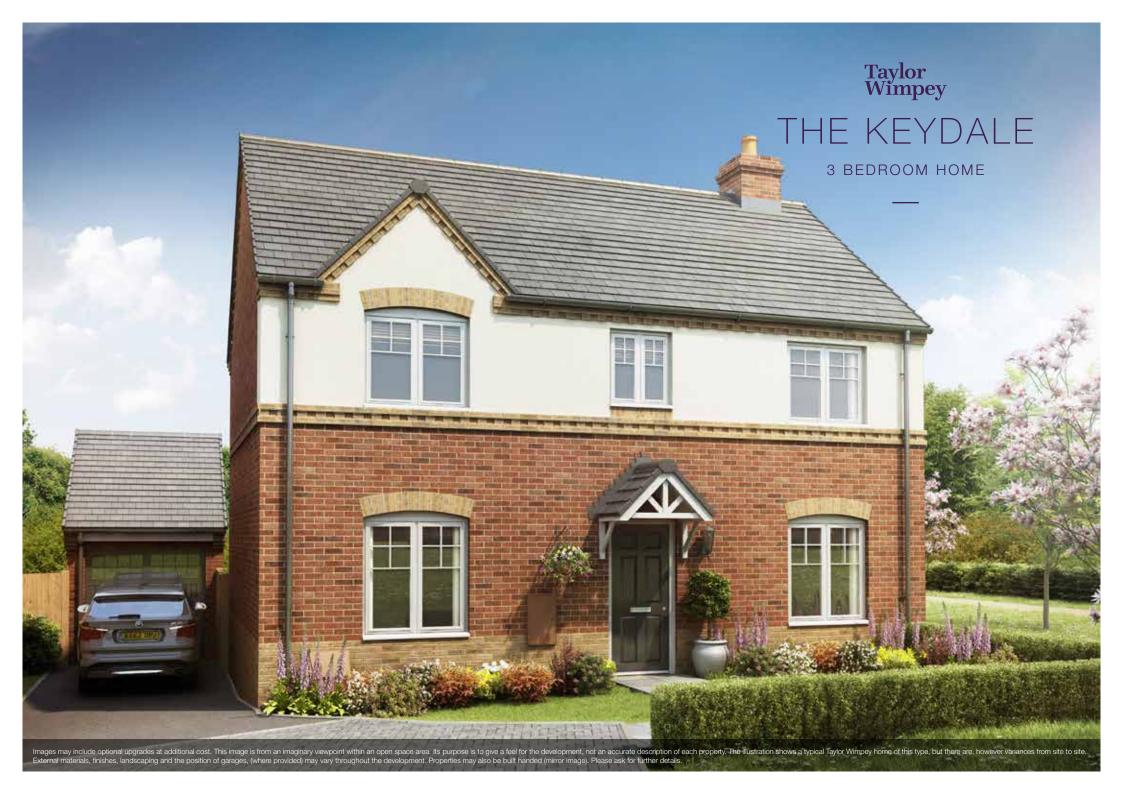

# THE KEYDALE

The 3 bedroom Keydale offers a wealth of living accommodation, ideal for modern life.

### TOTAL 1,175 sq. ft.

#### **GROUND FLOOR**

| Lounge     | 6.02m × 3.24m | 19'9" × 10'8" |
|------------|---------------|---------------|
| Kitchen    | 3.38m × 2.86m |               |
| Dining max |               | 11'1" × 10'4" |

#### FIRST FLOOR

| Bedroom 1 max | 6.02m × 3.30m     | 19'9" × 10'10" |
|---------------|-------------------|----------------|
| Bedroom 2     | electric Electric | 10'0" × 9'8"   |
| Bedroom 3     |                   | 11'4" × 9'10"  |