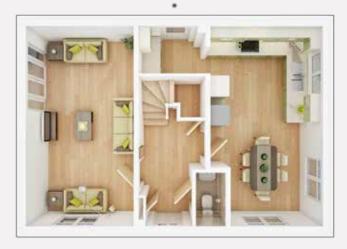

# THE BYFORD (DETACHED)

Perfect for first-time buyers, couples and families looking for a little extra space, the 3 bedroom Byford is a versatile home.

#### **GROUND FLOOR**

Lounge max

Kitchen/Dining 5.06m × 2.87m 16'7" × 9'5"

#### **FIRST FLOOR**

| Bedroom 1 max | 3.98m × 3.00m  | 13'1" × 9'10" |
|---------------|----------------|---------------|
| Bedroom 2     | LIGEN IN LIGHT | 9'3" × 8'5"   |
| Bedroom 3     | 2.15m × 3.91m  | 7'1" × 12'10" |