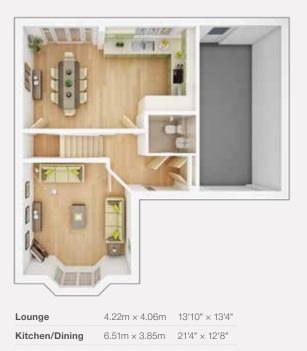

# THE DUNHAM

# The Dunham is a 4 bedroom house with an integral garage, offering plenty of space for growing families.

### TOTAL 1,385 sq. ft.

#### **GROUND FLOOR**