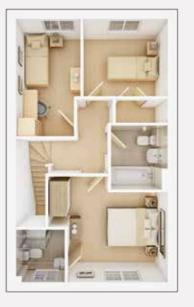

# THE BYFORD (SEMI-DETACHED)

Perfect for first-time buyers, couples and families looking for a little extra space, the 3 bedroom Byford is a versatile home.

### TOTAL 975 sq. ft.

#### **GROUND FLOOR**

Lounge max

Kitchen/Dining 5.06m × 2.87m 16'7" × 9'5" **FIRST FLOOR** 

| Bedroom 1 max | 3.98m × 3.00m    |               |
|---------------|------------------|---------------|
| Bedroom 2     | 2102111112101111 | 9'3" × 8'5"   |
| Bedroom 3     |                  | 7'1" × 12'10" |

\* Plot specific windows. The floor plans depict a typical layout of this house type. For exact plot specification, details of external and internal finishes, dimensions and floor plan differences consult your Sales Executive. All dimensions are + or - 50mm and floor plans are not shown to scale. The kitchen layout and furniture positions are for indicative purposes only. TWM 49052/April 2019