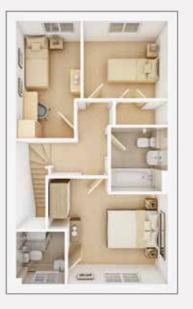

# THE BYFORD (SEMI-DETACHED)

Perfect for first-time buyers, couples and families looking for a little extra space, the 3 bedroom Byford is a versatile home.

### TOTAL 975 sq. ft.

#### **GROUND FLOOR**

Lounge max

Kitchen/Dining 5.06m × 2.87m 16'7" × 9'5" **FIRST FLOOR** 

| Bedroom 1 max | 3.98m × 3.00m    |               |
|---------------|------------------|---------------|
| Bedroom 2     | 2102111112101111 | 9'3" × 8'5"   |
| Bedroom 3     |                  | 7'1" × 12'10" |

\* Plot specific windows. The floor plans depict a typical layout of this house type. For exact plot specification, details of external and internal finishes, dimensions and floor plan differences consult your Sales Executive. All dimensions are + or - 50mm and floor plans are not shown to scale. The kitchen layout and furniture positions are for indicative purposes only. TWM 49052/April 2019