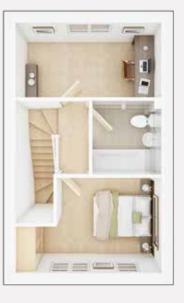

# THE BRIGHTON

# The Brighton is a two bedroom bungalow which offers a generous and convenient layout all on one floor.

### TOTAL 859 sq. ft.

#### **GROUND FLOOR**

| Lounge/Dining | 4.74m × 3.72m | 15'7" × 12'2" |
|---------------|---------------|---------------|
| Kitchen       | 3.10m × 4.02m | 10'2" × 13'3" |
| Bedroom 1     | 3.11m × 3.51m | 10'3" × 11'6" |
| Bedroom 2     | 3.11m × 3.92m | 10'3" × 12'10 |

Want to view one of our gorgeous new showhomes? Find a development and book an online appointment at:

\*Plot specific windows. The floor plans depict a typical layout of this house type. For exact plot specification, details of external and internal finishes, dimensions and floor plan differences consult your Sales Executive. All dimensions are + or - 50mm and floor plans are not shown to scale. The kitchen layout and furniture positions are for indicative purposes only. TWM 49052/December 2019