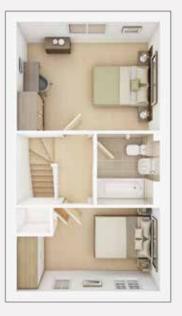

### TOTAL 771 sq. ft.

#### FIRST FLOOR

| Bedroom 1     | 4.31m × 3.27m | 14'2" × 10'9" |
|---------------|---------------|---------------|
| Bedroom 2 max | 4.31m × 2.51m | 14'2" × 8'3"  |

\* Plot specific windows. The floor plans depict a typical layout of this house type. For exact plot specification, details of external and internal finishes, dimensions and floor plan differences consult your Sales Executive. All dimensions are + or - 50mm and floor plans are not shown to scale. The kitchen layout and furniture positions are for indicative purposes only. TWM 49052/March 2019 Want to view one of our gorgeous new showhomes? Find a development and book an online appointment at: