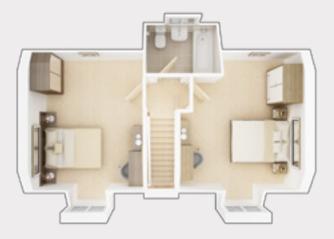

# THE DUNHAM

# The Dunham is a 4 bedroom house with an integral garage, offering plenty of space for growing families.

### TOTAL 1,385 sq. ft.

#### **GROUND FLOOR**

### FIRST FLOOR

| Bedroom 1 | 4.24m × 4.06m |  |
|-----------|---------------|--|
| Bedroom 2 | 4.11m × 2.83m |  |
| Bedroom 3 | 3.28m × 3.44m |  |
| Bedroom 4 | 2.83m × 2.65m |  |

Want to view one of our gorgeous new showhomes? Find a development and book an online appointment at: