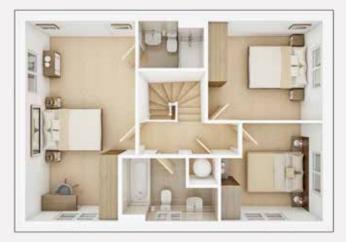

# THE BYFORD (DETACHED)

Perfect for first-time buyers, couples and families looking for a little extra space, the 3 bedroom Byford is a versatile home.

#### **FIRST FLOOR**

| Bedroom 1 max | 3.98m × 3.00m  | 13'1" × 9'10" |
|---------------|----------------|---------------|
| Bedroom 2     | LIGEN IN LIGHT | 9'3" × 8'5"   |
| Bedroom 3     | 2.15m × 3.91m  | 7'1" × 12'10" |