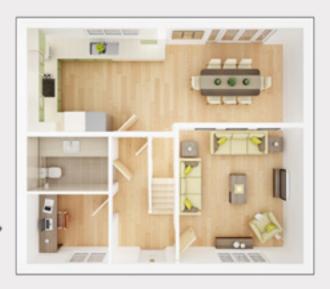

# THE DUNHAM

# The Dunham is a 4 bedroom house with an integral garage, offering plenty of space for growing families.

### TOTAL 1,385 sq. ft.

#### **GROUND FLOOR**

### FIRST FLOOR

| Bedroom 1 | 4.24m × 4.06m |  |
|-----------|---------------|--|
| Bedroom 2 | 4.11m × 2.83m |  |
| Bedroom 3 | 3.28m × 3.44m |  |
| Bedroom 4 | 2.83m × 2.65m |  |

Want to view one of our gorgeous new showhomes? Find a development and book an online appointment at: