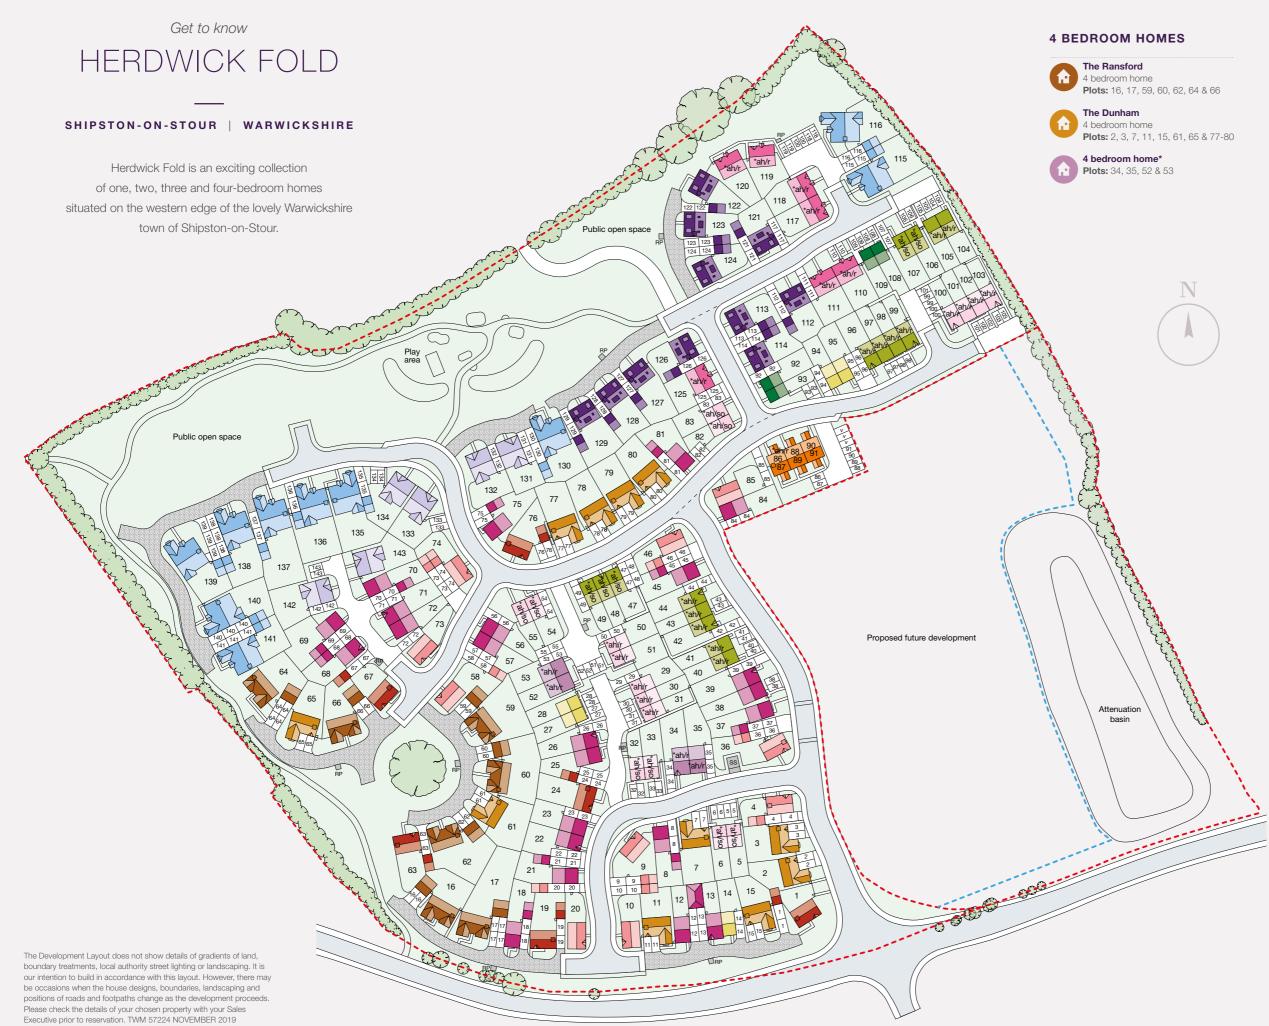

SHIPSTON-ON-STOUR | WARWICKSHIRE

### **3 BEDROOM HOMES**

The Keydale 3 bedroom home **Plots:** 1, 19, 24, 63, 67 & 76

The Keydale Special 3 bedroom home Plots: 4, 9, 10, 20, 36, 46, 58, 73, 74 & 85

#### The Byford 3 bedroom home Plots: 8, 12, 13, 18, 21-23, 25, 26, 37-39, 45, 56, 57, 68-72, 75, 81 & 84

3 bedroom home\* **Plots:** 40-44, 47-49, 96-99 & 104-107

### **2 BEDROOM HOMES**

The Devonford 2 bedroom home Plots: 115, 116, 130 & 135-141

#### The Standon 2 bedroom home Plots: 112-114, 121-124 & 126-129

The Brighton 2 bedroom home Plots: 131-134, 142 & 143

The Ashenford 2 bedroom home Plots: 14, 27, 28, 94 & 95

2 bedroom home\* Plots: 5, 6, 29-33, 50, 51, 54, 55, 82, 83 & 100-103

2 bedroom home\* Plots: 110, 111, 117-120 & 125

### **1 BEDROOM HOMES**

The Anford 1 bedroom home Plots: 92, 93, 108 & 109

1 bedroom home\* Plots: 86-91

\*ah/r = Rental homes \*ah/so = Shared ownership RP = Refuse point POS = Public open space SS = Sub station