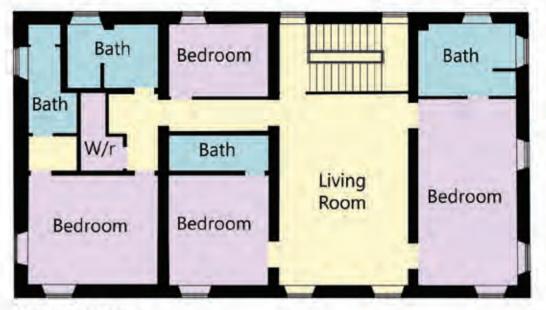

## ACCOMMODATION

4 Reception Rooms

TV Room

Family kitchen

Panoramic balcony

Principal bedroom suite with sitting room, dressing room, and en suite bathroom with travertine marble bathtub

Two guest bedrooms with one shower room

Three guest suites and a single bedroom with a bathroom

Laundry room

Ample storage

Private Chapel

Newly built swimming pool

Large basement with changing rooms

In all, about 4.45 ha of Italian gardens, parkland, and panoramic views