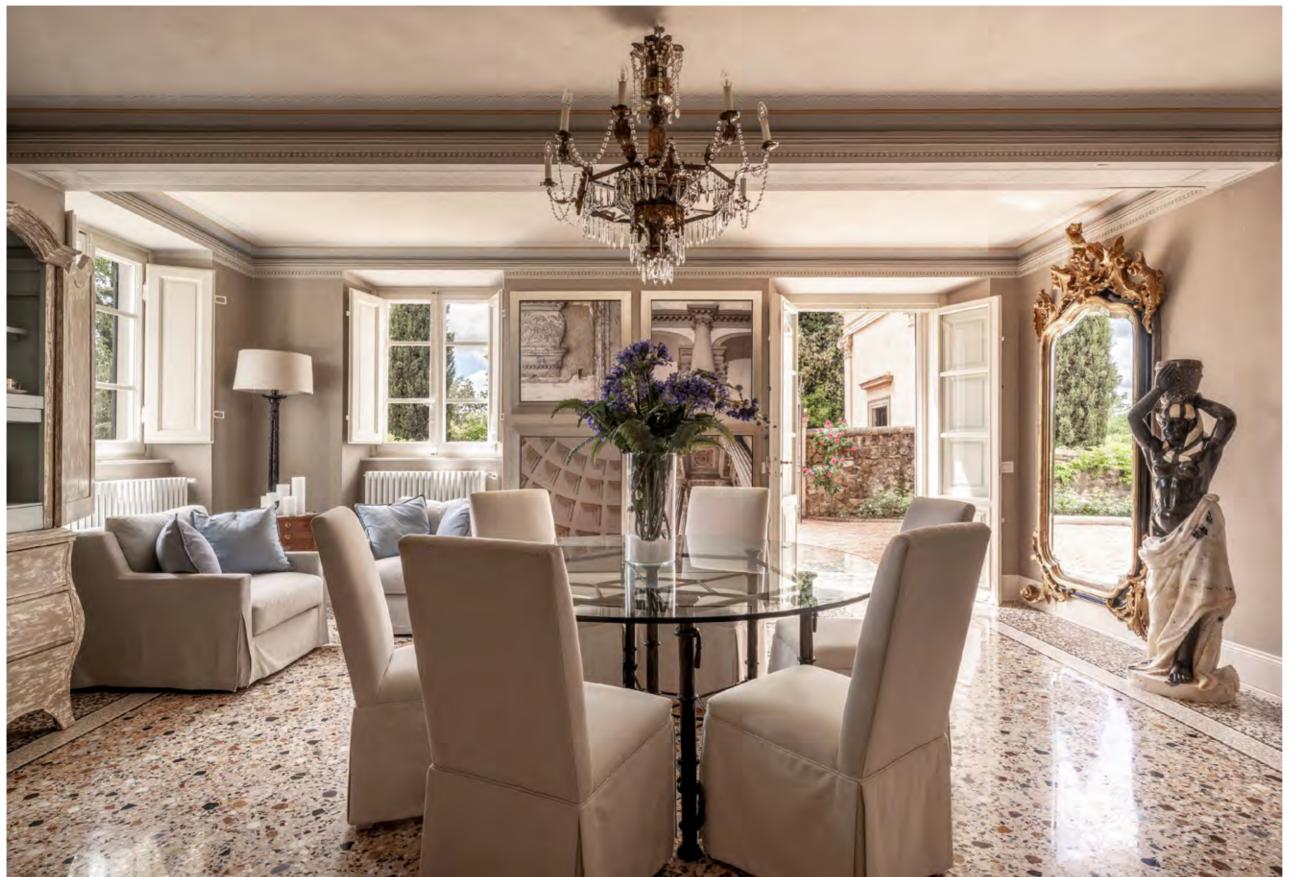

## ACCOMMODATION

4 Reception Rooms

TV Room

Family kitchen

Panoramic balcony

Principal bedroom suite with sitting room, dressing room, and en suite bathroom with travertine marble bathtub

Two guest bedrooms with one shower room

Three guest suites and a single bedroom with a bathroom

Laundry room

Ample storage

Private Chapel

Newly built swimming pool

Large basement with changing rooms

In all, about 4.45 ha of Italian gardens, parkland, and panoramic views