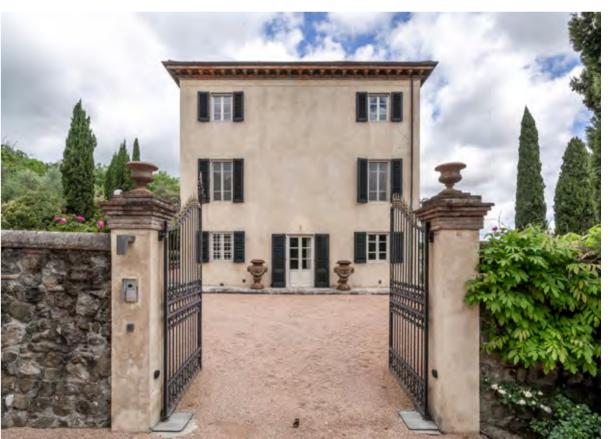

## ACCOMMODATION

4 Reception Rooms

TV Room

Family kitchen

Panoramic balcony

Principal bedroom suite with sitting room, dressing room, and en suite bathroom with travertine marble bathtub

Two guest bedrooms with one shower room

Three guest suites and a single bedroom with a bathroom

Laundry room

Ample storage

Private Chapel

Newly built swimming pool

Large basement with changing rooms

In all, about 4.45 ha of Italian gardens, parkland, and panoramic views