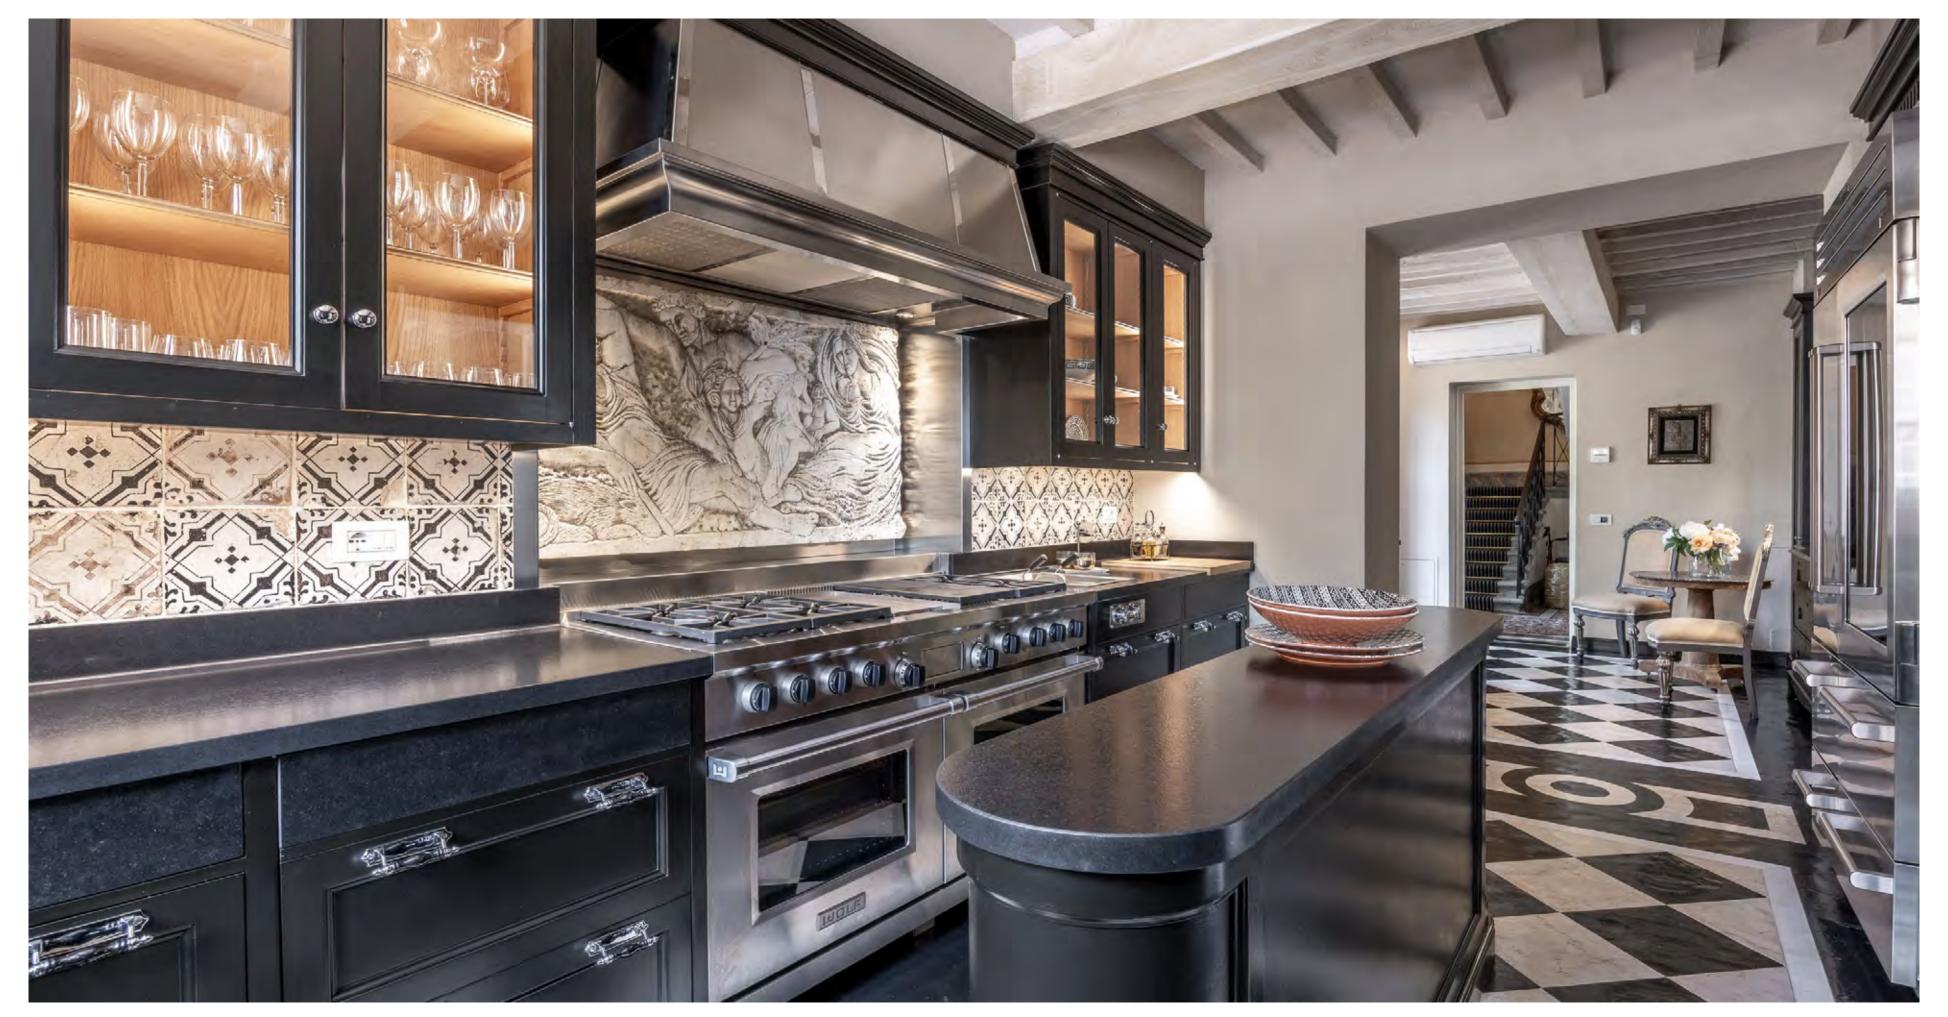

## ACCOMMODATION

4 Reception Rooms

TV Room

Family kitchen

Panoramic balcony

Principal bedroom suite with sitting room, dressing room, and en suite bathroom with travertine marble bathtub

Two guest bedrooms with one shower room