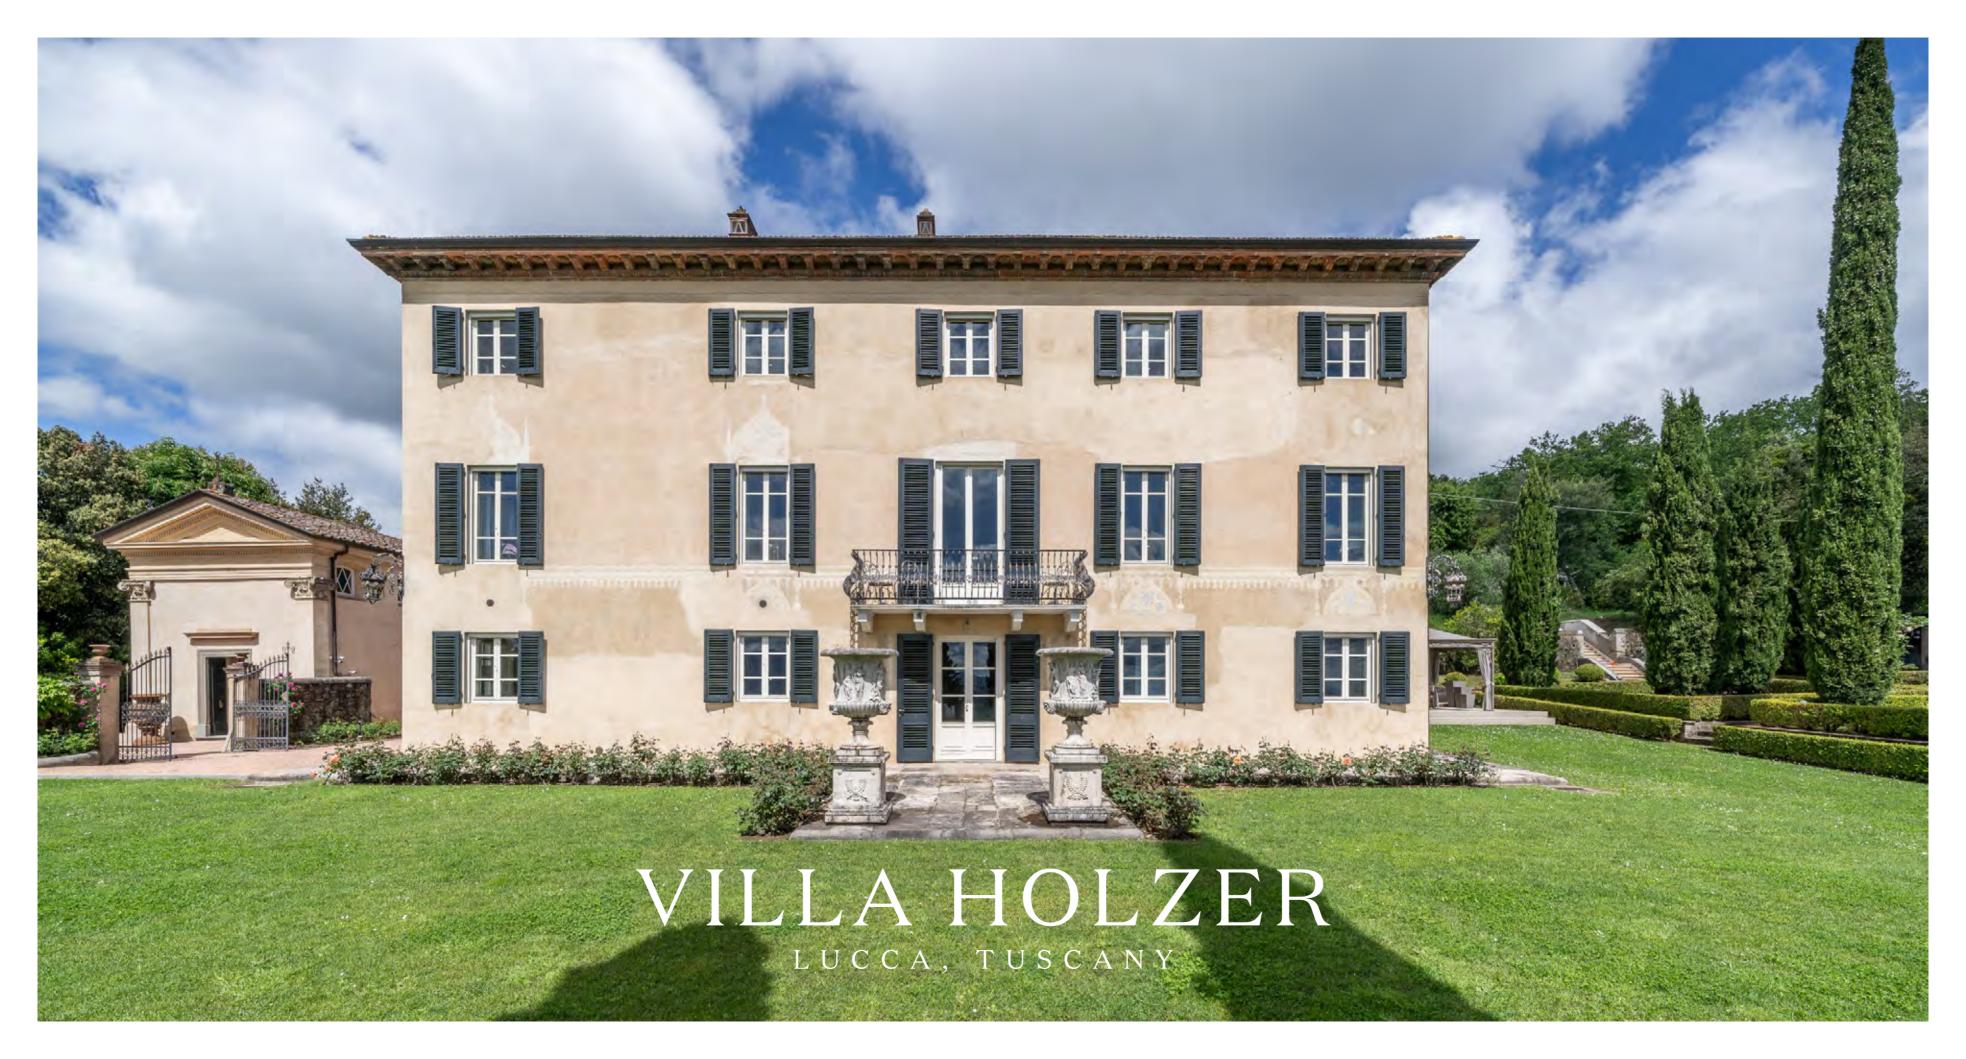

## ACCOMMODATION

4 Reception Rooms

TV Room

Family kitchen

Panoramic balcony

Principal bedroom suite with sitting room, dressing room, and en suite bathroom with travertine marble bathtub

Two guest bedrooms with one shower room

Three guest suites and a single bedroom with a bathroom

Laundry room

Ample storage

Private Chapel

Newly built swimming pool

Large basement with changing rooms

In all, about 4.45 ha of Italian gardens, parkland, and panoramic views