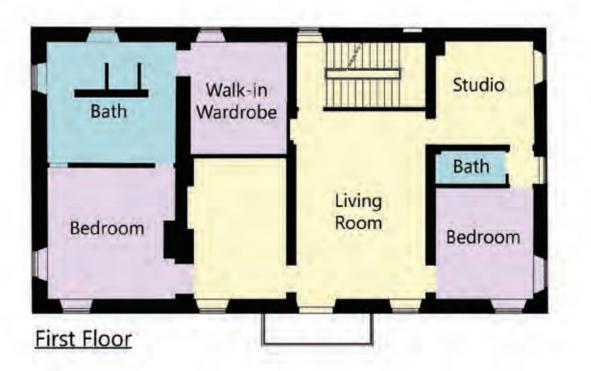

## ACCOMMODATION

4 Reception Rooms

TV Room

Family kitchen

Panoramic balcony

Principal bedroom suite with sitting room, dressing room, and en suite bathroom with travertine marble bathtub

Two guest bedrooms with one shower room

Three guest suites and a single bedroom with a bathroom

Laundry room

Ample storage

Private Chapel

Newly built swimming pool

Large basement with changing rooms

In all, about 4.45 ha of Italian gardens, parkland, and panoramic views

Second Floor