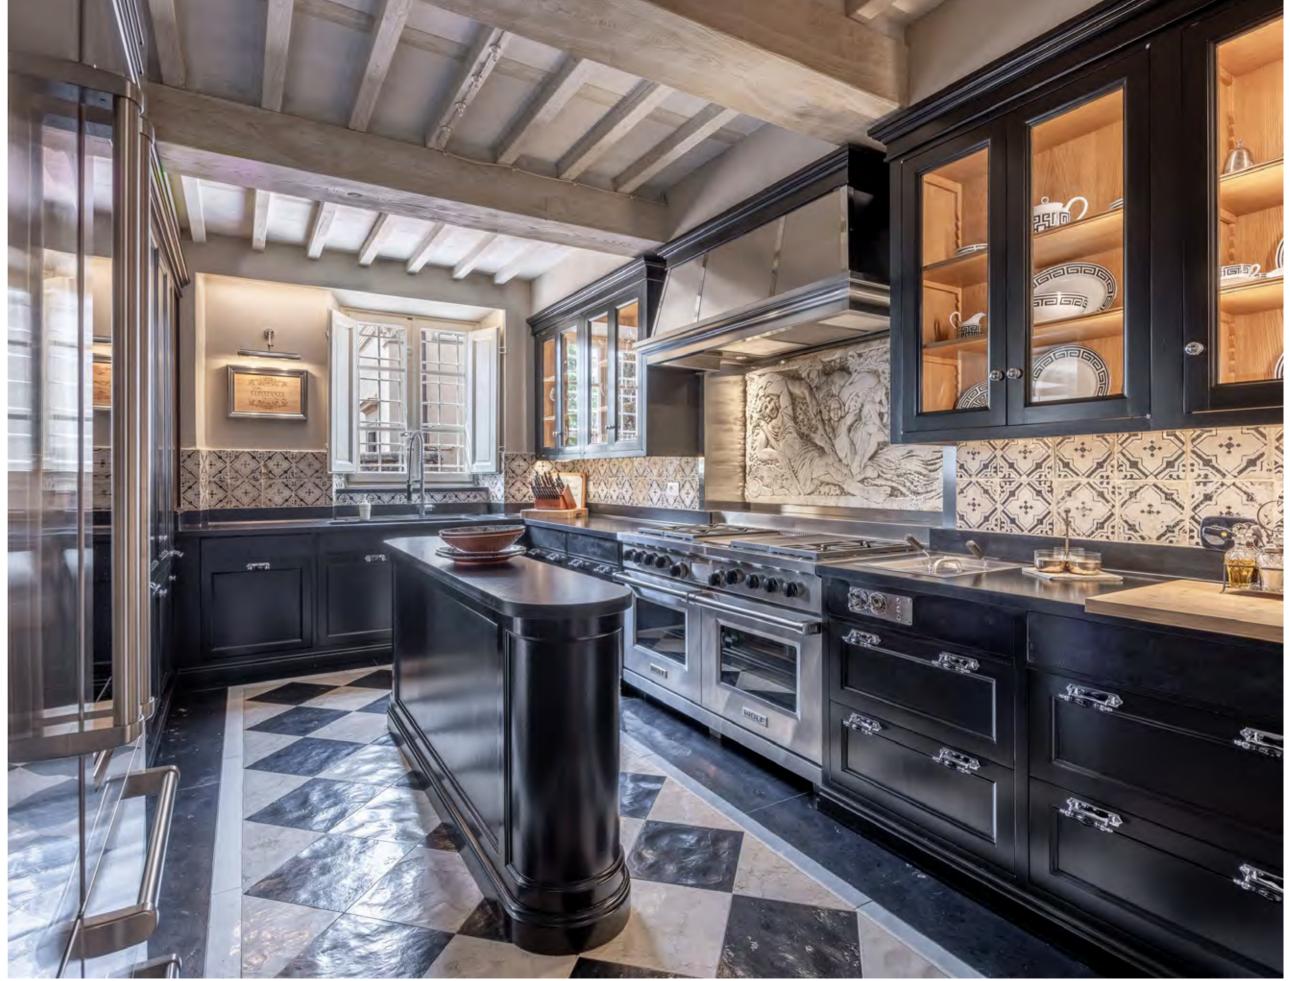

## ACCOMMODATION

4 Reception Rooms

TV Room

Family kitchen

Panoramic balcony

Principal bedroom suite with sitting room, dressing room, and en suite bathroom with travertine marble bathtub

Two guest bedrooms with one shower room