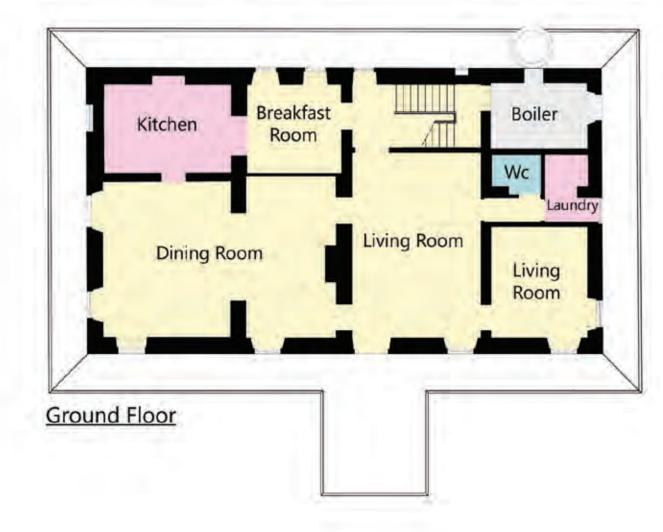

## ACCOMMODATION

4 Reception Rooms

TV Room

Family kitchen

Panoramic balcony

Principal bedroom suite with sitting room, dressing room, and en suite bathroom with travertine marble bathtub

Two guest bedrooms with one shower room

Three guest suites and a single bedroom with a bathroom

Laundry room

Ample storage

Private Chapel

Newly built swimming pool

Large basement with changing rooms

In all, about 4.45 ha of Italian gardens, parkland, and panoramic views