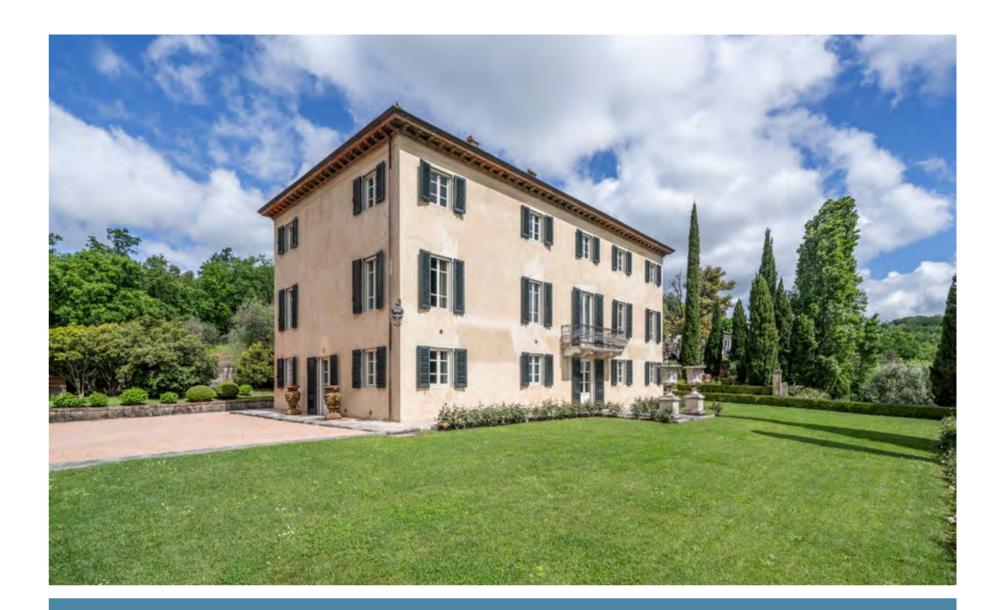

## ACCOMMODATION

4 Reception Rooms

TV Room

Family kitchen

Panoramic balcony

Principal bedroom suite with sitting room, dressing room, and en suite bathroom with travertine marble bathtub

Two guest bedrooms with one shower room

Three guest suites and a single bedroom with a bathroom

Laundry room

Ample storage

Private Chapel

Newly built swimming pool

Large basement with changing rooms

In all, about 4.45 ha of Italian gardens, parkland, and panoramic views