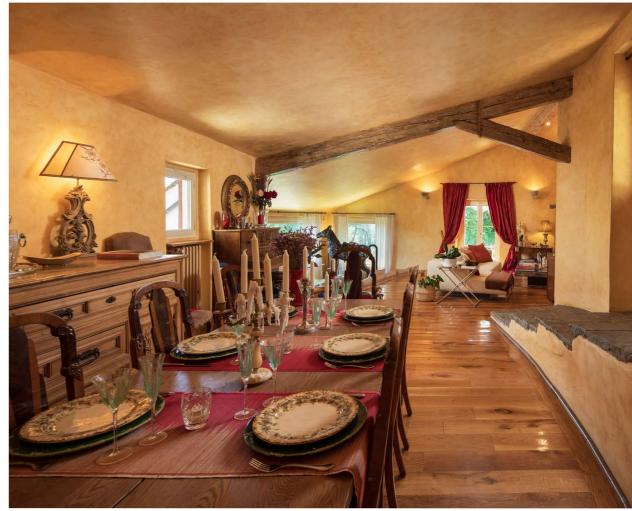

Spacious and bright, the villa comprises 5 bedrooms, 4 en suite bathrooms, a grand salon with panoramic views, dining room, staffquarters, butlerspantry, library, study, cinema room, wine cellar, bread oven and more.

A GRAND SALON
WITH PANORAMIC VIEWS,
AND A DINING ROOM.

A SPACIOUS AND BRIGHT LIBRARY, A STUDY AND A CINEMA ROOM.