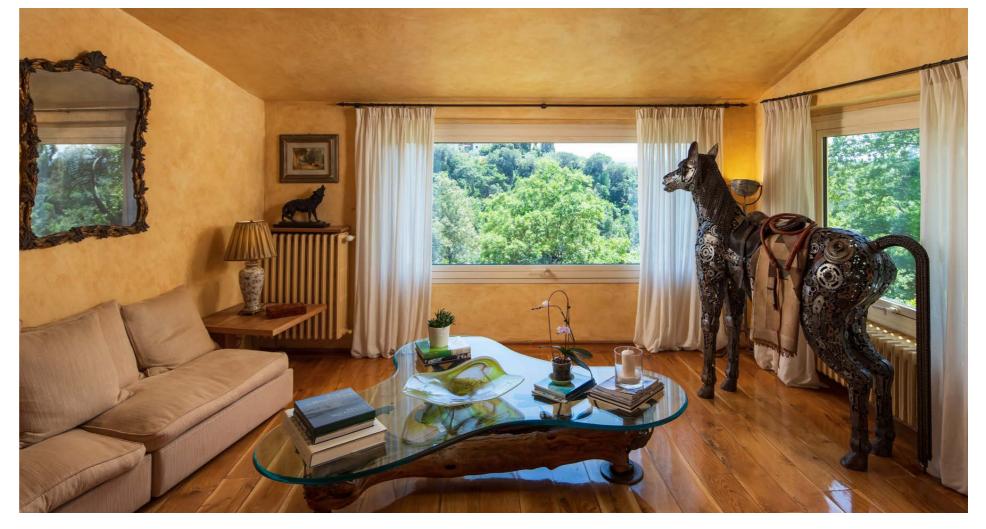

Spacious and bright, the villa comprises 5 bedrooms, 4 en suite bathrooms, a grand salon with panoramic views, dining room, staffquarters, butlerspantry, library, study, cinema room, wine cellar, bread oven and more.

A GRAND SALON
WITH PANORAMIC VIEWS,
AND A DINING ROOM.

A SPACIOUS AND BRIGHT LIBRARY, A STUDY AND A CINEMA ROOM.