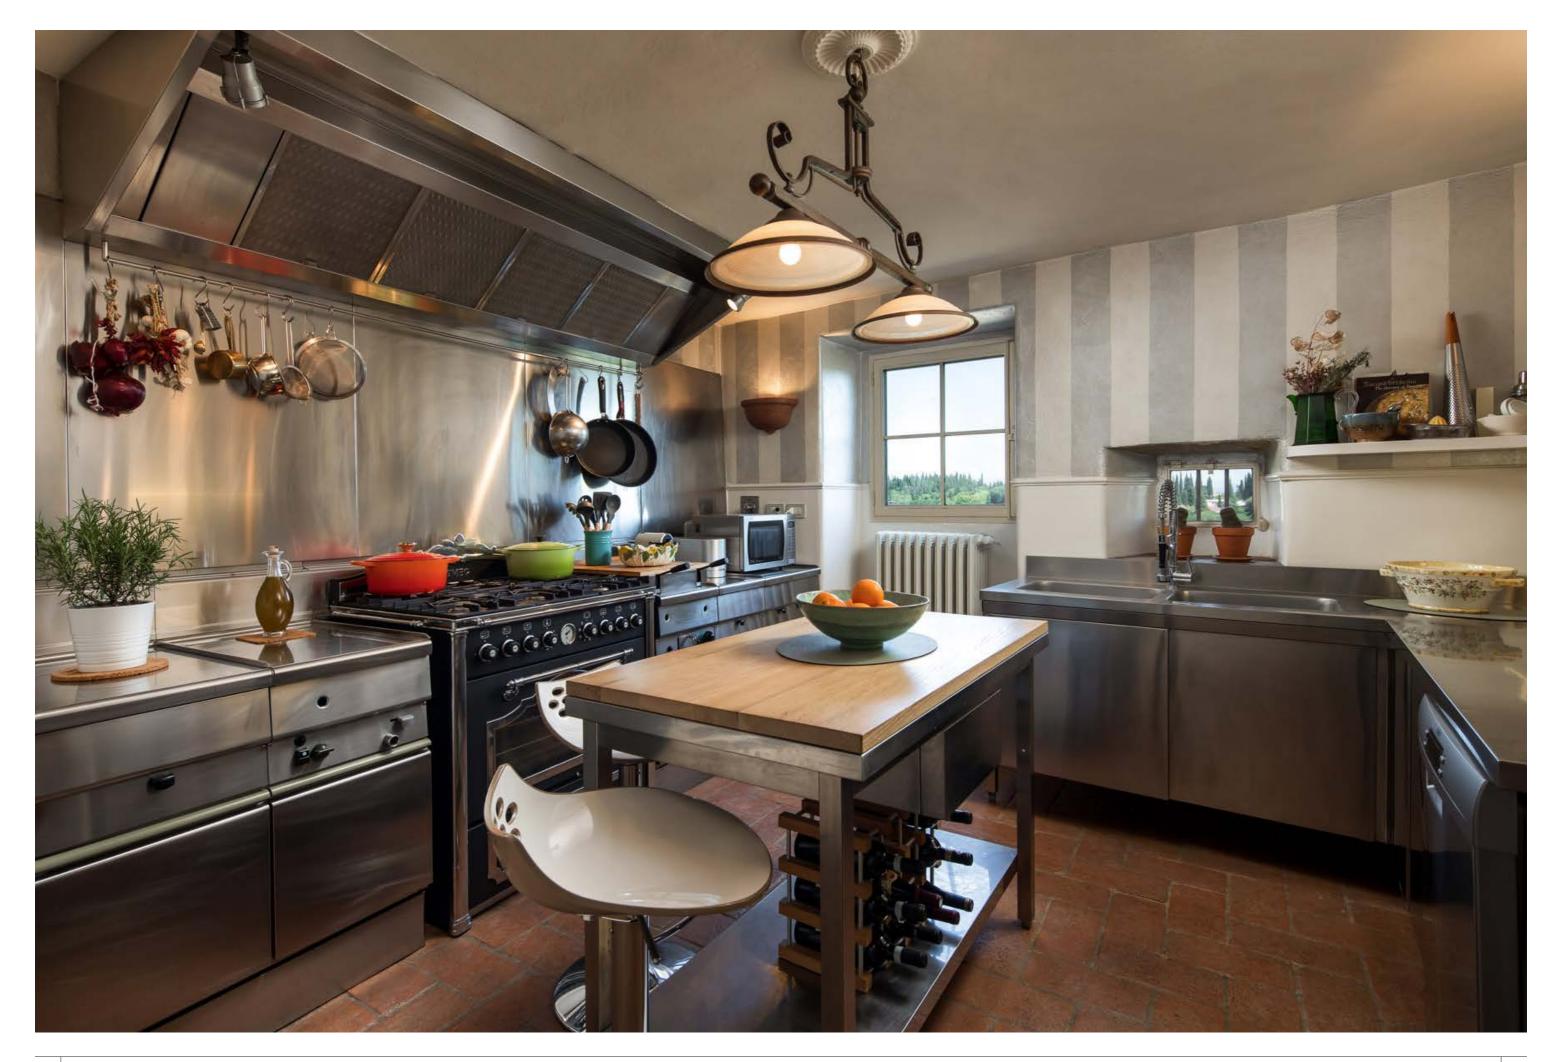

Spacious and bright, the villa comprises 5 bedrooms, 4 en suite bathrooms, a grand salon with panoramic views, dining room, staffquarters, butlerspantry, library, study, cinema room, wine cellar, bread oven and more.