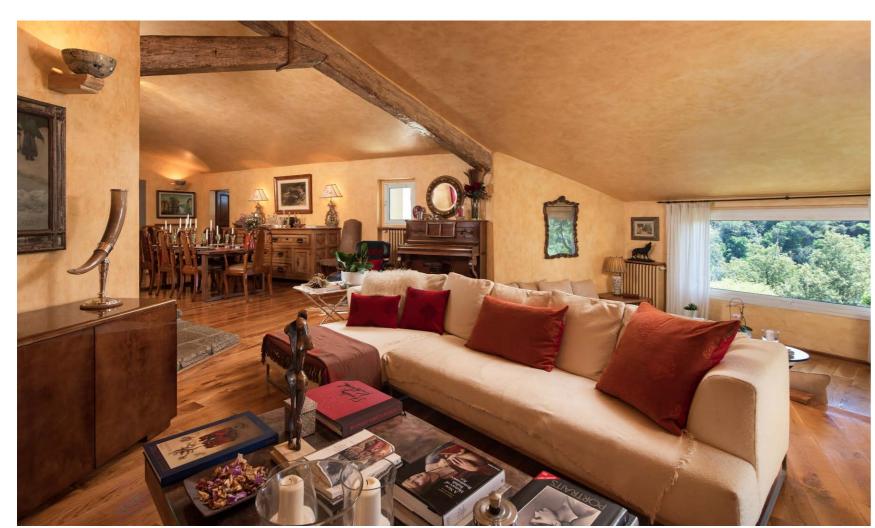

Spacious and bright, the villa comprises 5 bedrooms, 4 en suite bathrooms, a grand salon with panoramic views, dining room, staffquarters, butlerspantry, library, study, cinema room, wine cellar, bread oven and more.

A GRAND SALON
WITH PANORAMIC VIEWS,
AND A DINING ROOM.

A SPACIOUS AND BRIGHT LIBRARY, A STUDY AND A CINEMA ROOM.