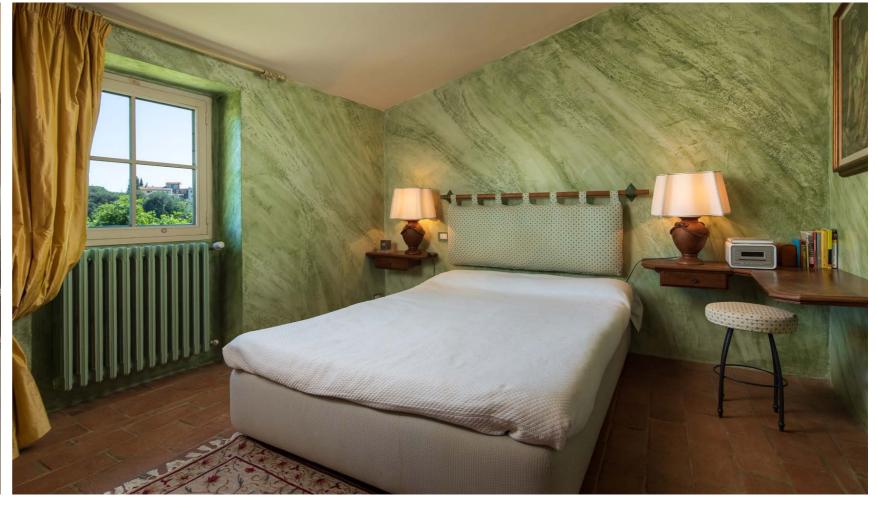

Spacious and bright, the villa comprises 5 bedrooms, 4 en suite bathrooms, a grand salon with panoramic views, dining room, staffquarters, butlerspantry, library, study, cinema room, wine cellar, bread oven and more.

A GRAND SALON
WITH PANORAMIC VIEWS,
AND A DINING ROOM.

A SPACIOUS AND BRIGHT LIBRARY, A STUDY AND A CINEMA ROOM.