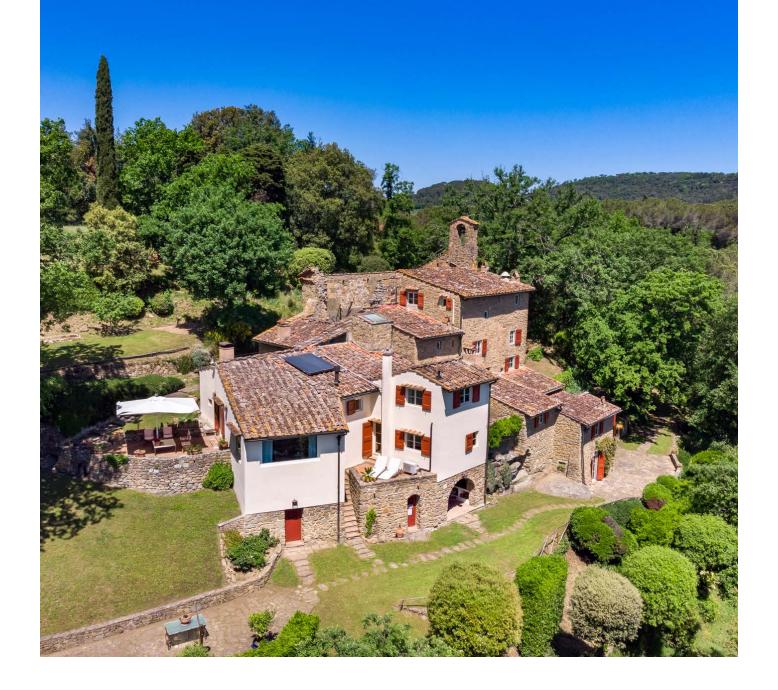

Beautifully restored property outside of Florence in a glorious, rural setting. This charming home is part of a private estate with four other properties set in 27 Ha of woodland.

Located just 12 kms south-west of Florence centre and close to San Casciano, the villa dates from 1260 and is an architectural landmark offering absolute privacy and tranquility.

Fully restored by the famous Florentine architect Pier Niccolo Berardi in the style of a medieval borgo, the property extends to 550 sqm of luxury accommodation and enjoys extensive views. It sits in 3000 sqm of secure parkland surrounded by ancient woodland, vineyards and olive groves and shares a private 27 Ha estate with 4 other properties.

Spacious and bright, the villa comprises 5 bedrooms, 4 en suite bathrooms, a grand salon with panoramic views, dining room, staffquarters, butlerspantry, library, study, cinema room, wine cellar, bread oven and more.