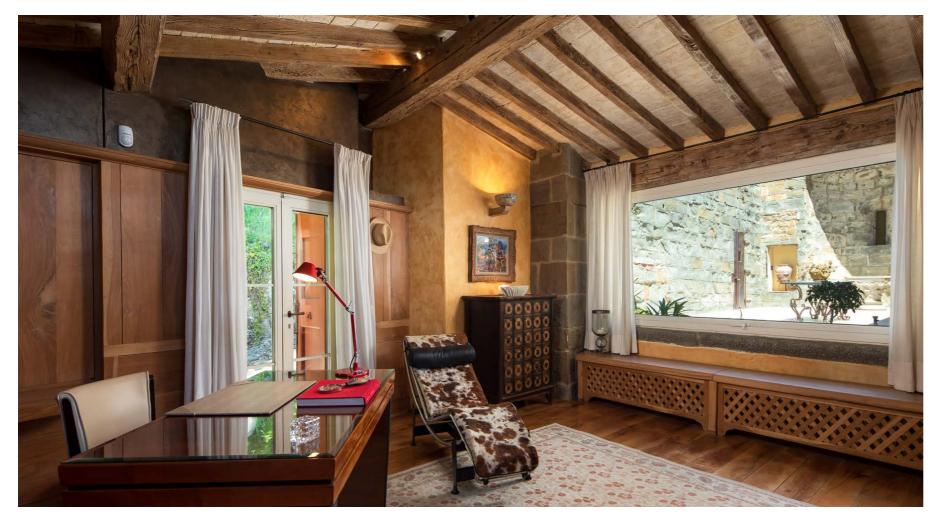

Spacious and bright, the villa comprises 5 bedrooms, 4 en suite bathrooms, a grand salon with panoramic views, dining room, staffquarters, butlerspantry, library, study, cinema room, wine cellar, bread oven and more.

A GRAND SALON
WITH PANORAMIC VIEWS,
AND A DINING ROOM.

A SPACIOUS AND BRIGHT LIBRARY, A STUDY AND A CINEMA ROOM.