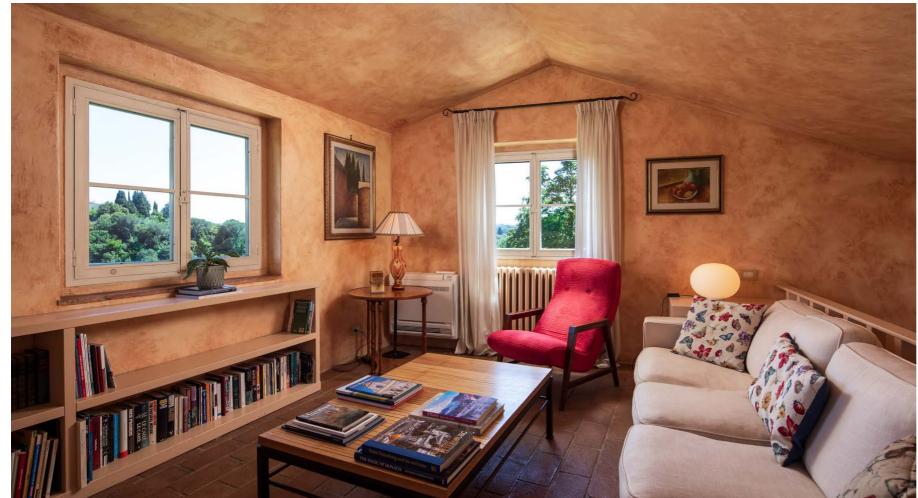

Spacious and bright, the villa comprises 5 bedrooms, 4 en suite bathrooms, a grand salon with panoramic views, dining room, staffquarters, butlerspantry, library, study, cinema room, wine cellar, bread oven and more.

A GRAND SALON
WITH PANORAMIC VIEWS,
AND A DINING ROOM.

A SPACIOUS AND BRIGHT LIBRARY, A STUDY AND A CINEMA ROOM.