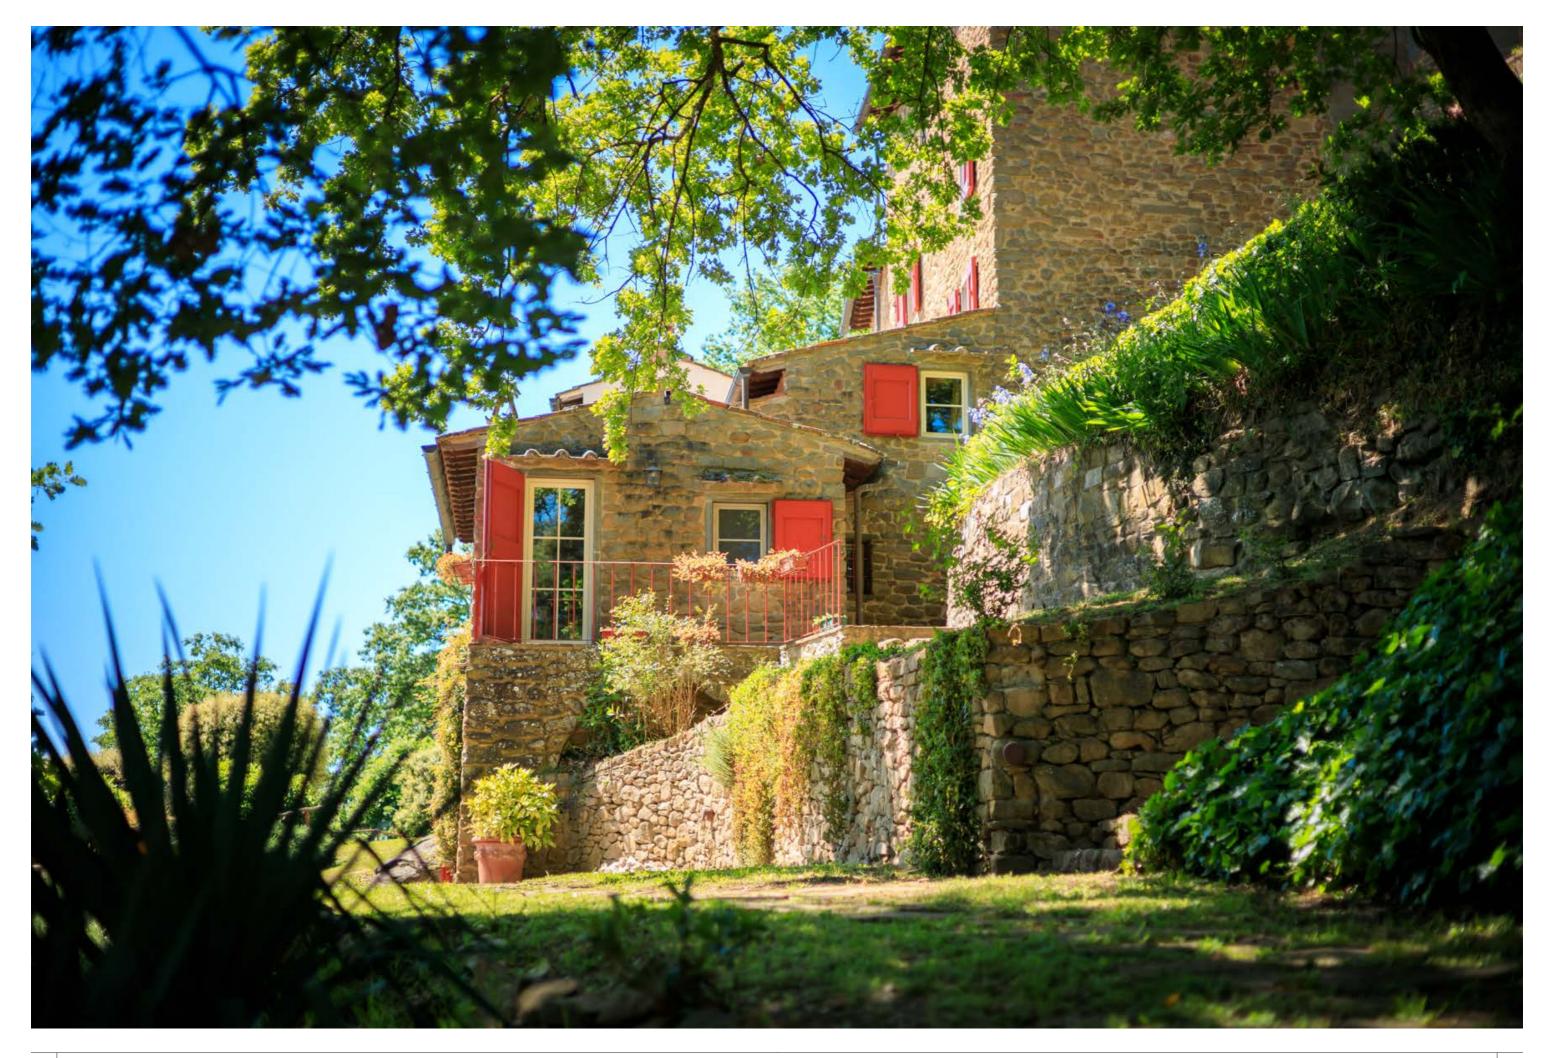

Fully restored by the famous Florentine architect Pier Niccolo Berardi in the style of a medieval borgo, the property extends to 550 sqm of luxury accommodation and enjoys extensive views. It sits in 3000 sqm of secure parkland surrounded by ancient woodland, vineyards and olive groves and shares a private 27 Ha estate with 4 other properties.

The villa hasseveral terraces on all sides to enjoy the tranquil surroundings which embrace the house and there is secure parking for several cars.

Services: external bread oven • GPL central heating • solar panels • artesian well & condominium water supply • water softener • electric gates.