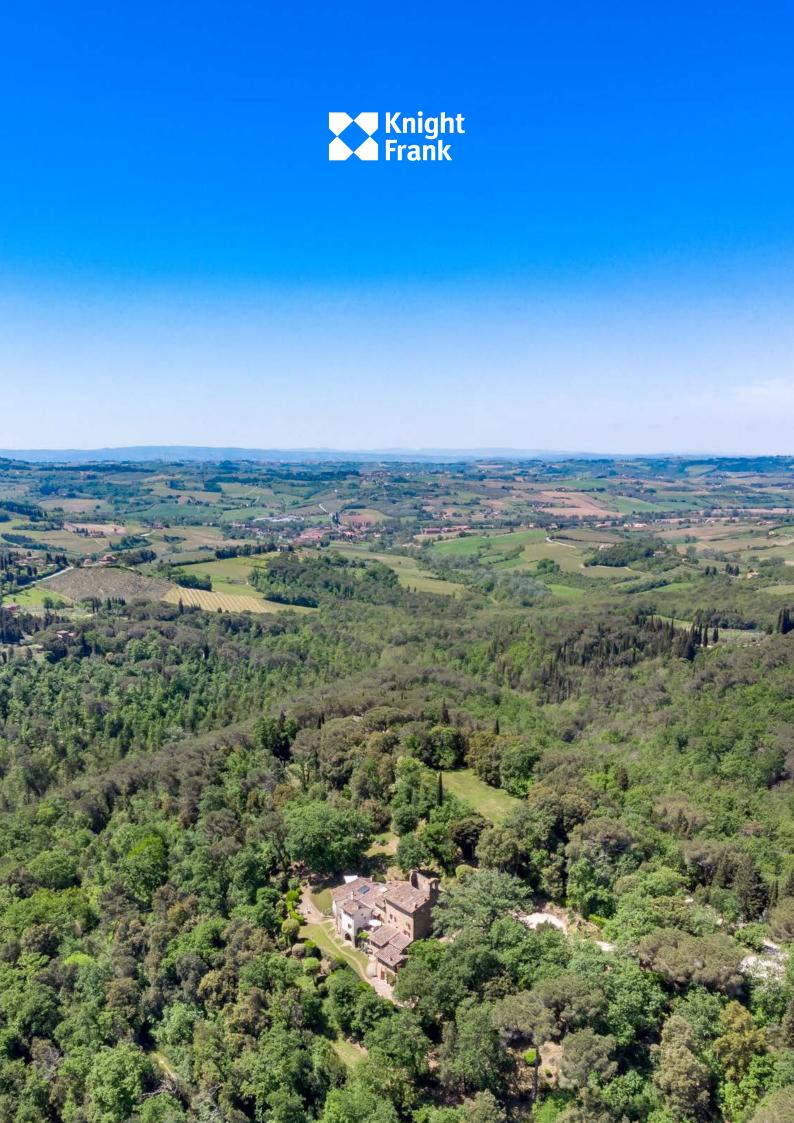

Beautifully restored property outside of Florence in a glorious, rural setting. This charming home is part of a private estate with four other properties set in 27 Ha of woodland.

Located just 12 kms south-west of Florence centre and close to San Casciano, the villa dates from 1260 and is an architectural landmark offering absolute privacy and tranquility.

Fully restored by the famous Florentine architect Pier Niccolo Berardi in the style of a medieval borgo, the property extends to 550 sqm of luxury accommodation and enjoys extensive views. It sits in 3000 sqm of secure parkland surrounded by ancient woodland, vineyards and olive groves and shares a private 27 Ha estate with 4 other properties.