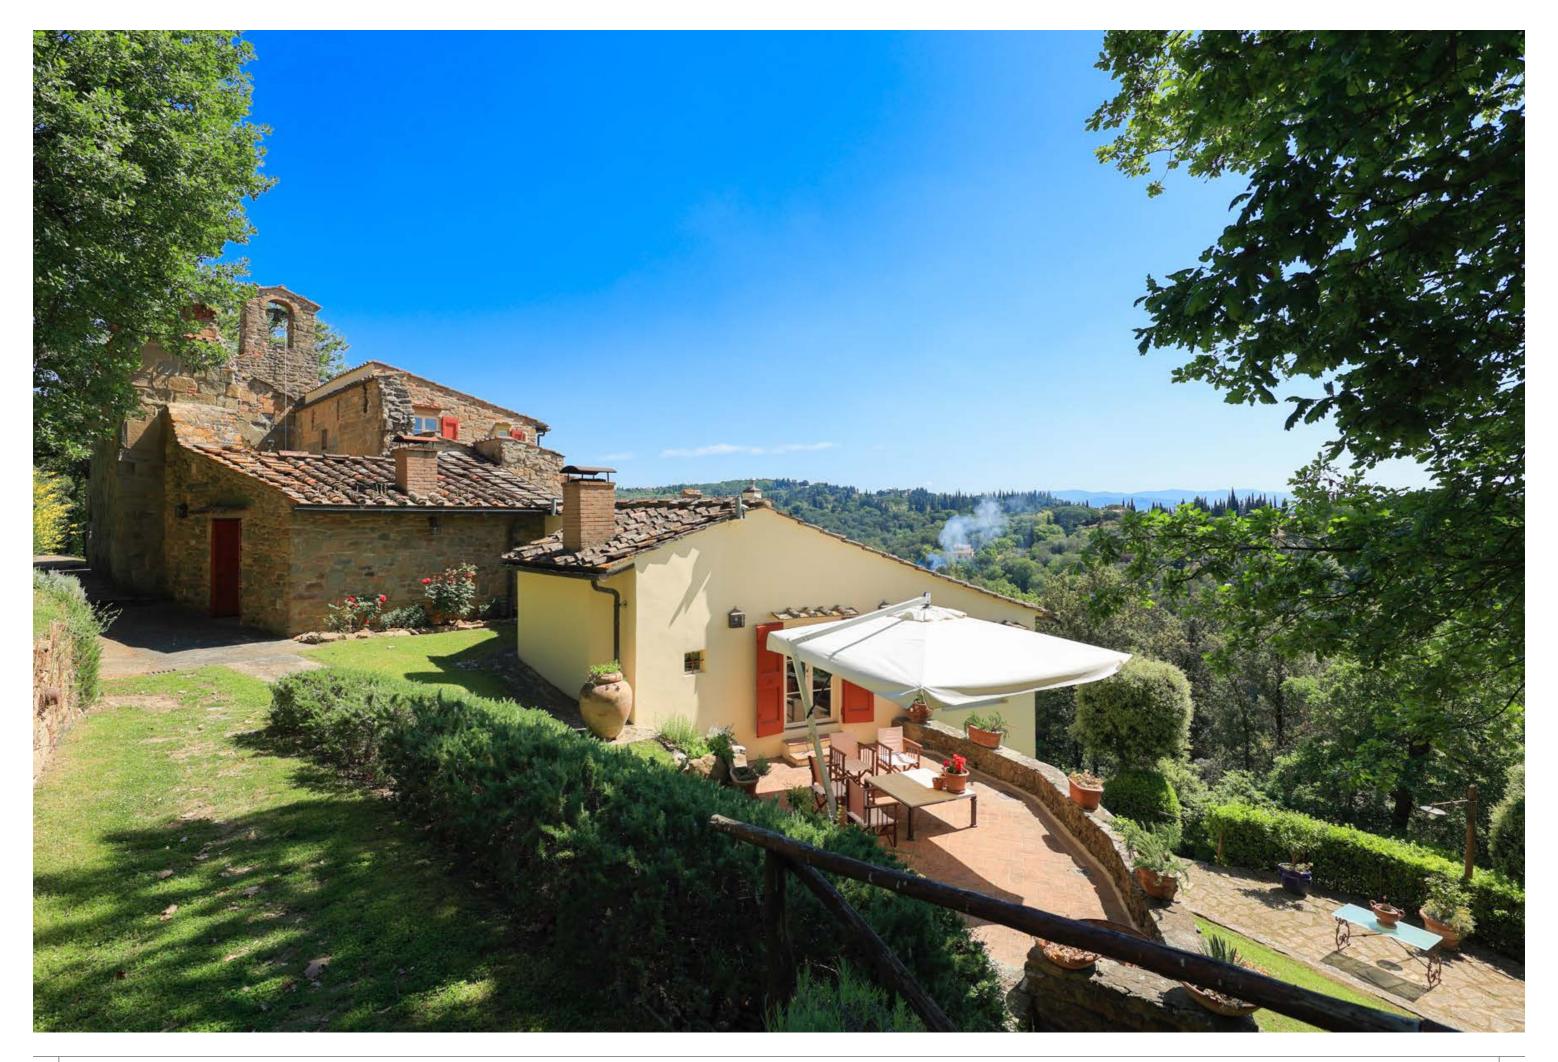

Fully restored by the famous Florentine architect Pier Niccolo Berardi in the style of a medieval borgo, the property extends to 550 sqm of luxury accommodation and enjoys extensive views. It sits in 3000 sqm of secure parkland surrounded by ancient woodland, vineyards and olive groves and shares a private 27 Ha estate with 4 other properties.

The villa hasseveral terraces on all sides to enjoy the tranquil surroundings which embrace the house and there is secure parking for several cars.

Services: external bread oven • GPL central heating • solar panels • artesian well & condominium water supply • water softener • electric gates.