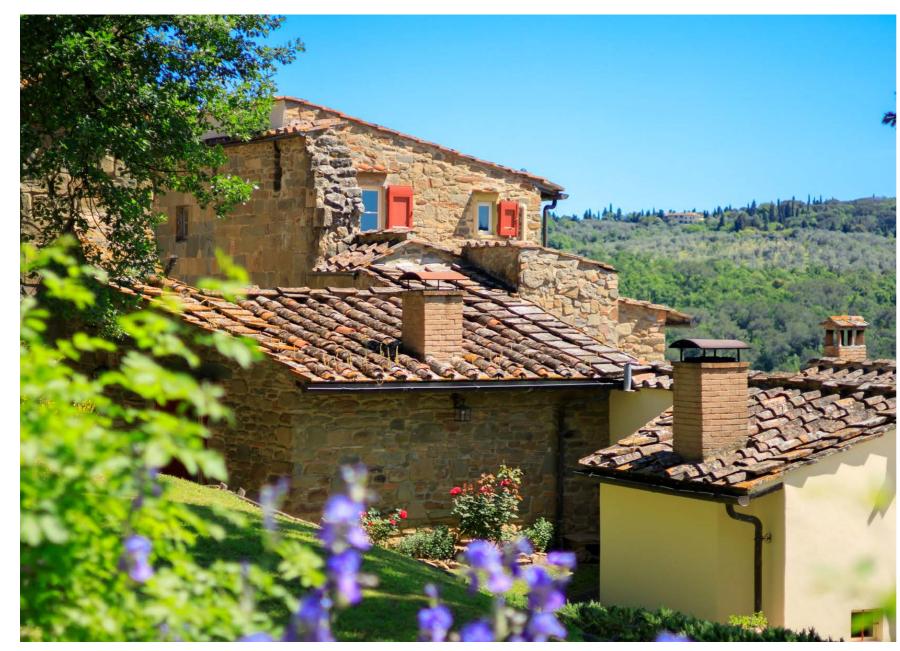

Fully restored by the famous Florentine architect Pier Niccolo Berardi in the style of a medieval borgo, the property extends to 550 sqm of luxury accommodation and enjoys extensive views. It sits in 3000 sqm of secure parkland surrounded by ancient woodland, vineyards and olive groves and shares a private 27 Ha estate with 4 other properties.

The villa hasseveral terraces on all sides to enjoy the tranquil surroundings which embrace the house and there is secure parking for several cars.

Services: external bread oven • GPL central heating • solar panels • artesian well & condominium water supply • water softener • electric gates.