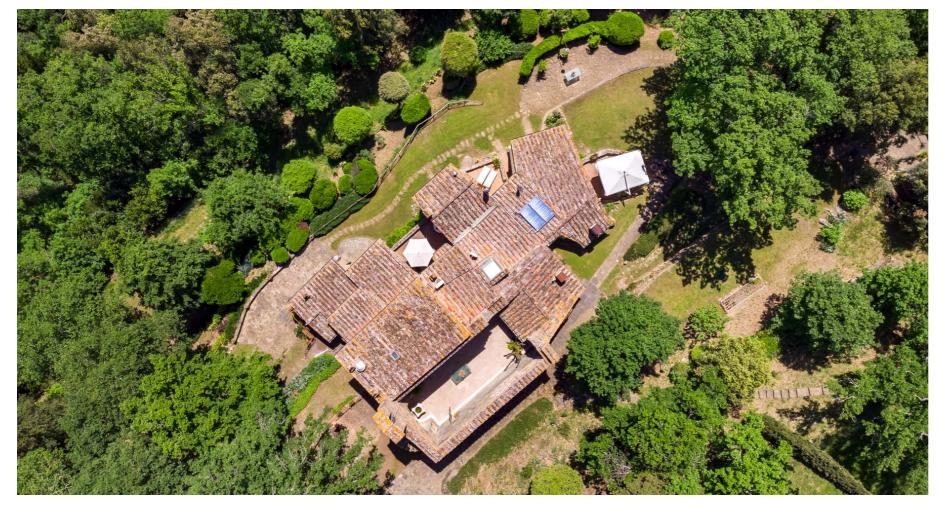

Beautifully restored property outside of Florence in a glorious, rural setting. This charming home is part of a private estate with four other properties set in 27 Ha of woodland.

Located just 12 kms south-west of Florence centre and close to San Casciano, the villa dates from 1260 and is an architectural landmark offering absolute privacy and tranquility.

Fully restored by the famous Florentine architect Pier Niccolo Berardi in the style of a medieval borgo, the property extends to 550 sqm of luxury accommodation and enjoys extensive views. It sits in 3000 sqm of secure parkland surrounded by ancient woodland, vineyards and olive groves and shares a private 27 Ha estate with 4 other properties.

The villa hasseveral terraces on all sides to enjoy the tranquil surroundings which embrace the house and there is secure parking for several cars.

Services: external bread oven • GPL central heating • solar panels • artesian well & condominium water supply • water softener • electric gates.