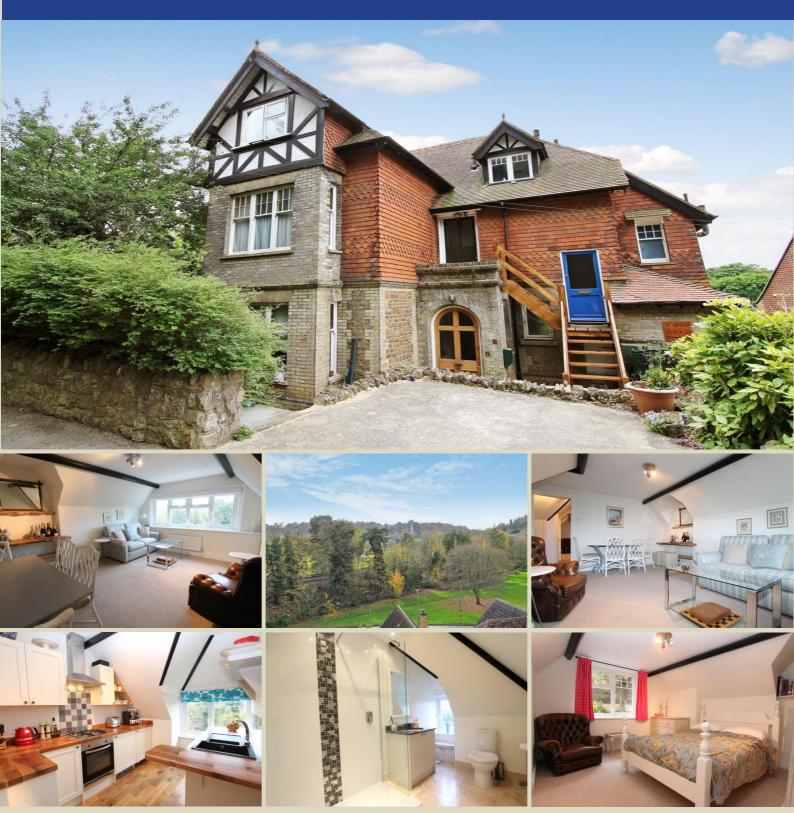

## Y-Bryn, Deanery Road, Godalming, Surrey GU7 2PQ

£299,950

Superb two double bedroom top floor conversion apartment situated in this rarely available residential road and in an elevated position with distant views \* Less than half a mile to the mainline railway station and town centre \* Recently refurbished with deceptively spacious (c. 698 sq.ft.) and well proportioned accommodation \* Own front door and L-shaped entrance hallway \* 14'7" x 12'10" Sitting room with distant southerly views \* Luxury refitted kitchen and shower room \* Two double bedrooms \* Extensive eaves storage space \* Gas fired central heating to radiators \* EPC rating F \* VIEWING HIGHLY RECOMMENDED \*

DESCRIPTION The property is an exceptionally attractive split level character conversion apartment with mix of pale brick and clay tiled elevations further enhanced by some bargate stone and timber/rendered detailing under a clay tiled pitched roof. The property is approached via an external staircase shared with an immediately neighbouring property leading to its own front door at first floor level, rising to an L-shaped, central hallway with an extensive eaves storage cupboard, further eaves storage area housing a 'Worcester Bosch' gas fired boiler and separate built-in double cupboard. The sitting/dining room is fantastically proportioned and extends to 14'7" x 12'10", enjoying a lovely southerly outlook given its elevated position. The newly fitted hand made bespoke kitchen/breakfast room is fitted with a range of cream fronted eye and base level units with solid walnut work surfaces and breakfast bar further complimented by a stainless steel four burner gas hob with matching electric oven and recirculating fan. The newly fitted luxury shower room boasts a large walk-in shower, pedestal wash basin and low level w.c. The two bedrooms are larger than one would expect from a property of this type and are at least of a double size with the main bedroom extending to 13'7" x 11'10". A VIEWING IS HIGHLY RECOMMENDED TO FULLY APPRECIATE THE PROPERTY, ITS HIGHLY CONVENIENT AND DESIRABLE POSITION AS WELL AS ITS SUPERB OUTLOOK WITH DISTANT VIEWS TOWARDS GODALMING TOWN.