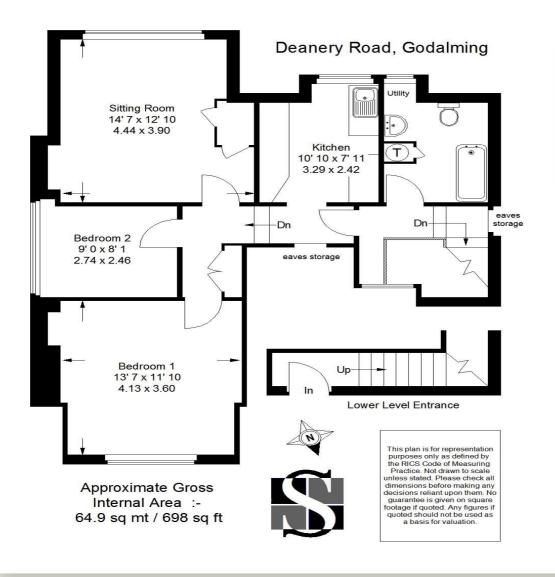

DESCRIPTION The property is an exceptionally attractive split level character conversion apartment with mix of pale brick and clay tiled elevations further enhanced by some bargate stone and timber/rendered detailing under a clay tiled pitched roof. The property is approached via an external staircase shared with an immediately neighbouring property leading to its own front door at first floor level, rising to an L-shaped, central hallway with an extensive eaves storage cupboard, further eaves storage area housing a 'Worcester Bosch' gas fired boiler and separate built-in double cupboard. The sitting/dining room is fantastically proportioned and extends to 14'7" x 12'10", enjoying a lovely southerly outlook given its elevated position. The newly fitted hand made bespoke kitchen/breakfast room is fitted with a range of cream fronted eye and base level units with solid walnut work surfaces and breakfast bar further complimented by a stainless steel four burner gas hob with matching electric oven and recirculating fan. The newly fitted luxury shower room boasts a large walk-in shower, pedestal wash basin and low level w.c. The two bedrooms are larger than one would expect from a property of this type and are at least of a double size with the main bedroom extending to 13'7" x 11'10". A VIEWING IS HIGHLY RECOMMENDED TO FULLY APPRECIATE THE PROPERTY, ITS HIGHLY CONVENIENT AND DESIRABLE POSITION AS WELL AS ITS SUPERB OUTLOOK WITH DISTANT VIEWS TOWARDS GODALMING TOWN.