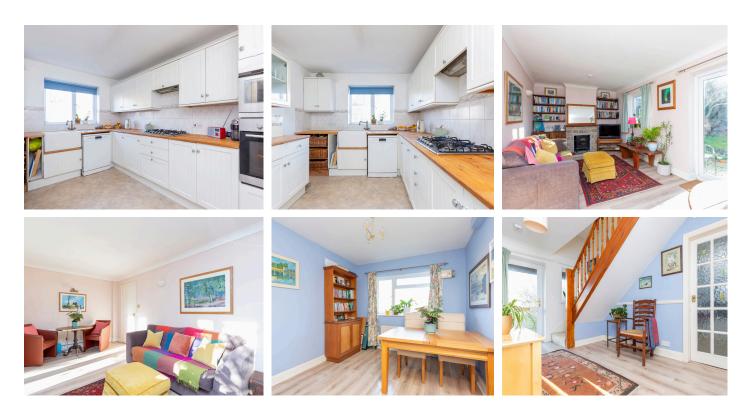

## EPC RATING: D COUNCIL TAX: D

- THREE BEDROOM HOME IN IDYLLIC AND PEACEFUL VILLAGE LOCATION
- BOASTING A TRANQUIL CUL-DE-SAC LOCATION WITH LOCAL AMENITIES NEARBY
- AMENITIES INCLUDE VILLAGE POST-OFFICE, PUB AND SCHOOLS WITH FABULOUS RURAL
  WALKS ALSO NEARBY
- WONDERFUL INTERNAL LIVING ACCOMMODATION INCLUDING WELL-ESTABLISHED KITCHEN
  AND DINING ROOM
- LARGE LOUNGE/DINER TO THE REAR WITH A WOOD-BURNER AND DOUBLE DOORS
  OPENING ONTO REAR GARDEN
- GAS FIRED CENTRAL HEATING AND UPVC DOUBLE GLAZING THROUGHOUT
- DRIVEWAY PARKING WITH THE ABILITY TO ENHANCE/INCREASE
- FANTASTIC MASTER BEDROOM WITH EN-SUITE SHOWER ALONGSIDE TWO FURTHER
  BEDROOMS AND FAMILY BATHROOM
- PRIVATE, SOUTH-FACING REAR GARDEN WITH SIDE ACCESS, LAWN, PATIO AREA AND TWO SHEDS
- LARGER TOWNS OF SHAFTESBURY AND GILLINGHAM NEARBY