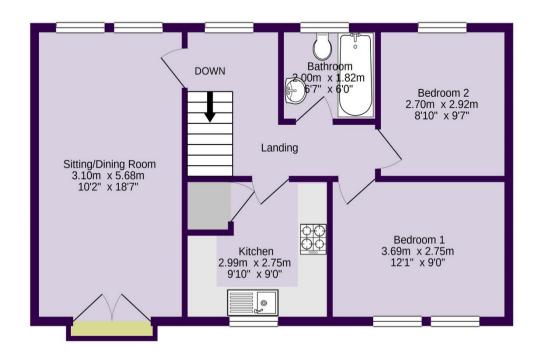

## 2 Gurkha Road, Blandford Forum, Dorset, DT11 7FL

This Two Bedroom Detached Coach House is set in a highly popular residential area and comes to the market with no onward chain. Currently tenanted, the property is in very good order throughout and provides comfortable living with two good sized bedrooms, off road parking and a garage with separate store. With an enviable EPC of 'C', and close to all associated amenities, the property will suit a couple, small family and investors alike.

- NO ONWARD CHAIN
- Two Bedroom Detached Coach-House
- Off-Road Parking for Two Cars
- Popular Residential Location
- Close to all Amenities and Schools
- Garage and Store
- Well Presented Throughout
- Underfloor Heating to Bathroom

## FIRST FLOOR

Copyright: Meyers Estates 2019

| APPROXIMATE AREAS         |           |
|---------------------------|-----------|
| GROUND FLOOR AREA         | 170 SQ/FT |
| FIRST FLOOR AREA          | 598 SQ/FT |
| TOTAL FLOOR AREA          | 768 SQ/FT |
| COUNCIL TAX               |           |
| EPC RATING                |           |
| APPROXIMATE UTILITY COSTS |           |