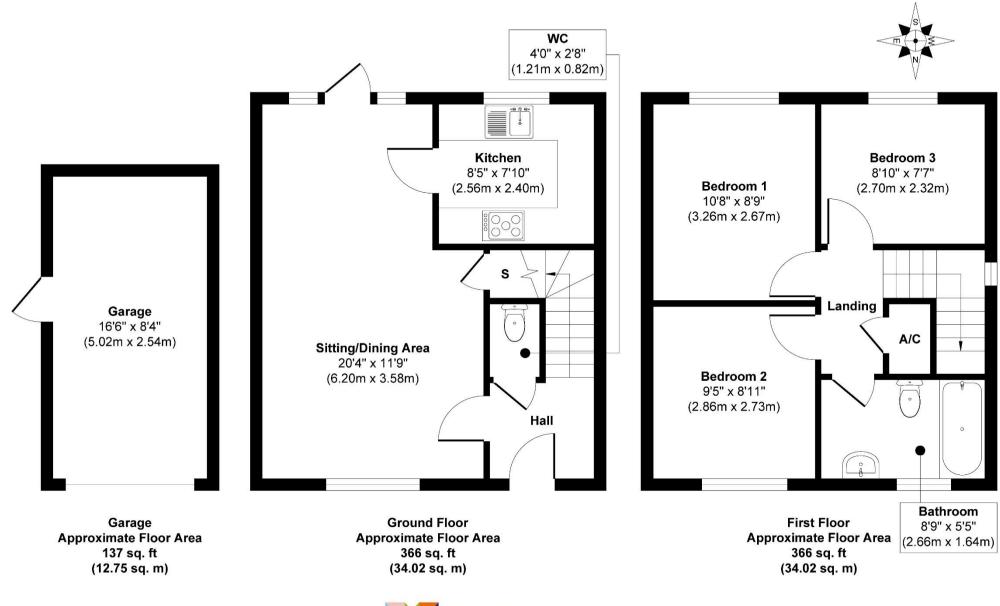

Lockeridge Close, DT11

Approx. Gross Internal Floor Area 869 sq. ft / 80.79 sq. m (Including Garage)

Copyright Meyers Estates 2024. This information has been prepared as a guide only. The vendor and estate agents make no warranties as to its accuracy and all interested parties must rely on their own enquiries.