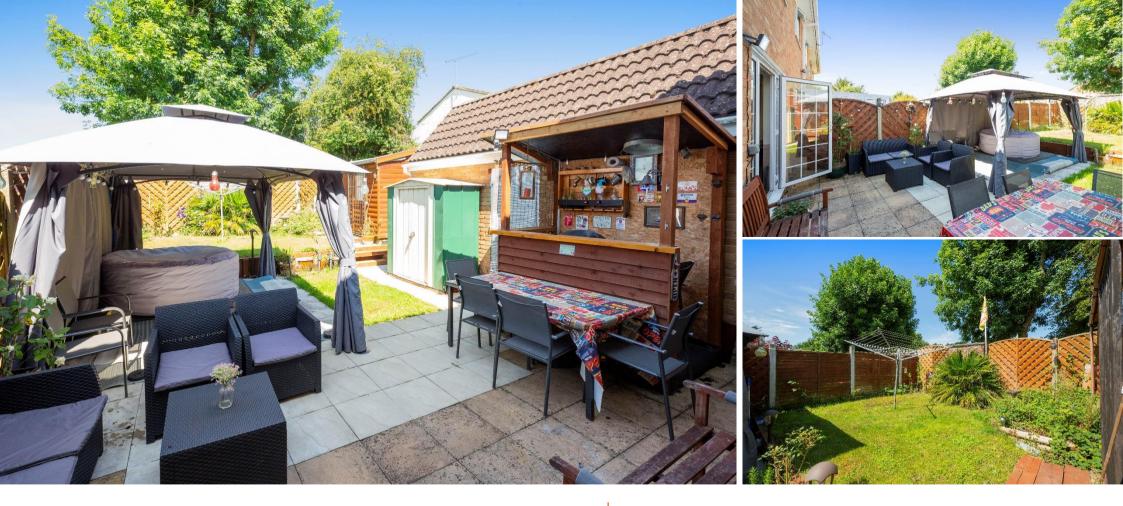

## 46 Lockeridge Close, Blandford Forum, Dorset, DT11

This well-presented End of Terrace 3 bedroom family home comes to the market for the first time in 20 years and is set within easy walking distance of the Georgian Market Town of Blandford Forum. With a recently updated kitchen, new boiler and downstairs cloakroom, the property has an attractive South Facing Garden with plenty of space for outside entertaining, including a fitted bar. The Summer House is ideal as a separate home office and with off-road parking and a single garage, it is a must-see to be fully appreciated. EPC 'C'.

- End of Terrace Family Home
- Garage and Off-Road Driveway Parking
- South Facing Garden
- 3 Good Sized Bedrooms
- Downstairs Cloakroom
- Summer House with Power
- Well Presented Throughout

Susie Palin 07570 357 553 susie.p@meyersestates.com