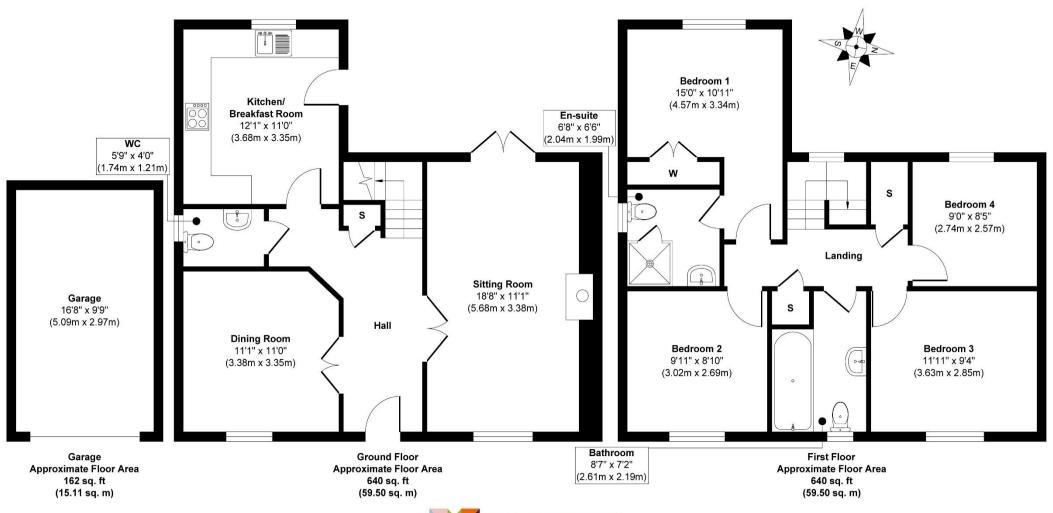

## Alner Road, DT11

## Approx. Gross Internal Floor Area 1442 sq. ft / 134.11 sq. m (Including Garage) Copyright Meyers Estates 2024. This information has been prepared as a guide only. The vendor and estate agents make no

Copyright Meyers Estates 2024. This information has been prepared as a guide only. The vendor and estate agents make no warranties as to its accuracy and all interested parties must rely on their own enquiries.