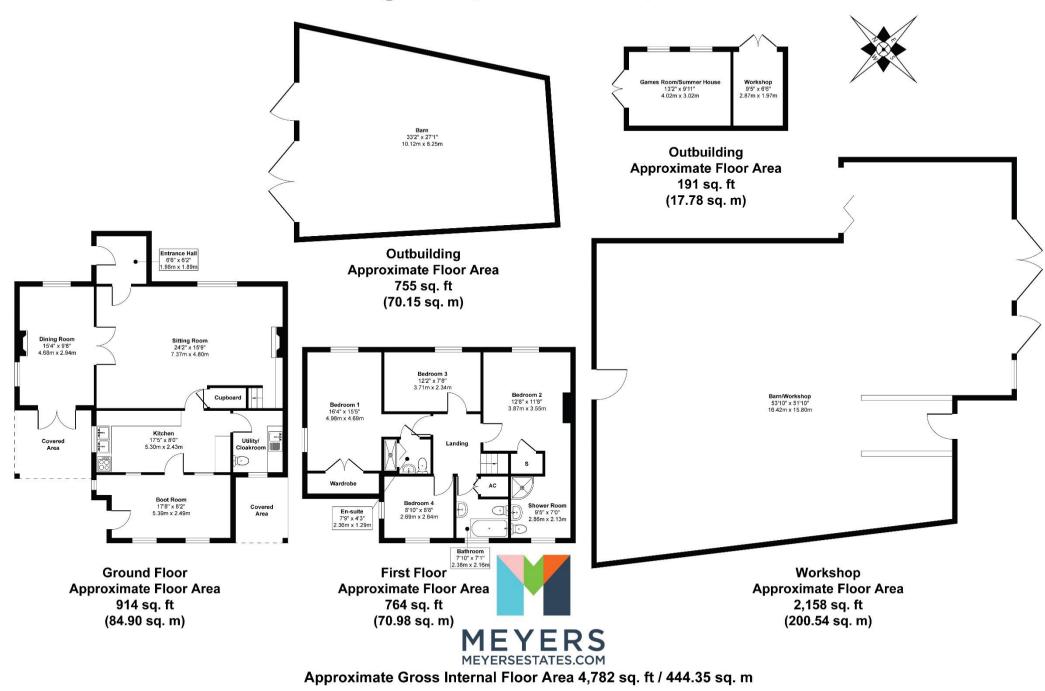

## Spring Cottage, Long Close, Milton Abbas, Dorset, DT11

An absolute gem of a property set in the heart of Dorset Countryside with an abundance of character and charm. The gardens have been completely relandscaped by the current owners and have the added benefit of two large outbuildings on a separate plot of land over the lane offering scope and opportunity. Set in a quiet and peaceful location yet a short drive to Milton Abbas, Ansty and Milborne St Andrew for amenities, the larger Towns of Blandford Forum and Dorchester are equidistant and roughly 11 miles away. Adjacent to open countryside, EPC 'D', over 1700 sq ft of living accommodation, Council Tax Band C and Fibre Optic Broadband from Wessex Internet. Spring Cottage is a superb opportunity for couples and families alike.

- Superb Countryside Location
- Two Large Outbuildings
- Not Listed
- Character and Charm Throughout
- Summer House
- 4 Good Sized Bedrooms
- Separate Dining Room
- Scope to Remodel Internally if Desired