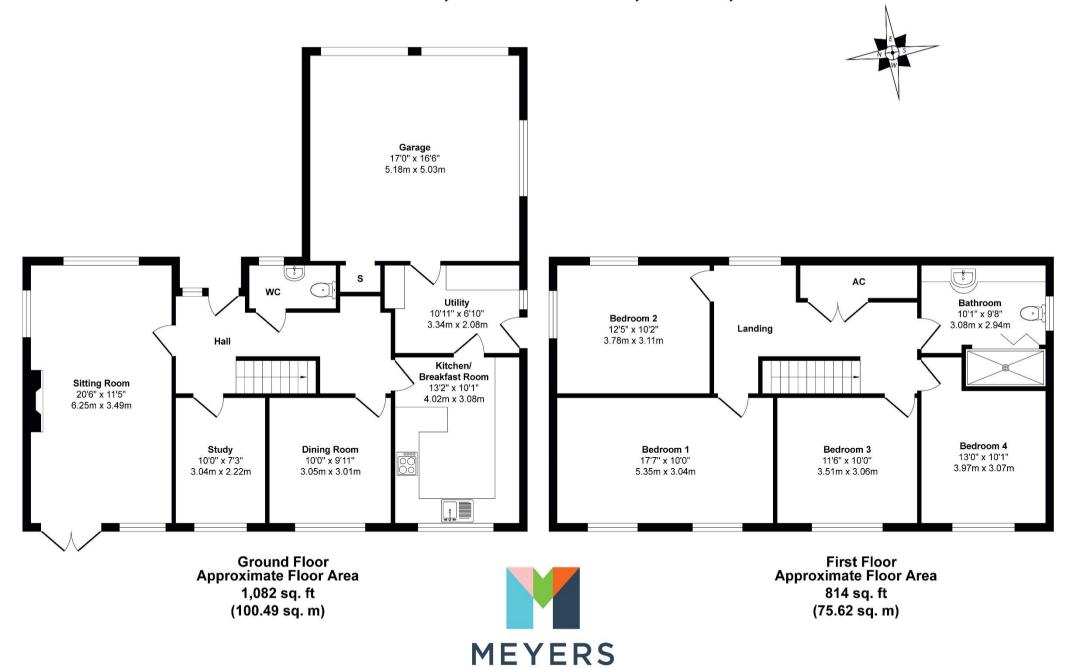

## The Paddocks, Iwerne Minster, Dorset, DT11

MEYERSESTATES.COM
Approximate Gross Internal Floor Area 1896 sq. ft / 176.11 sq. m