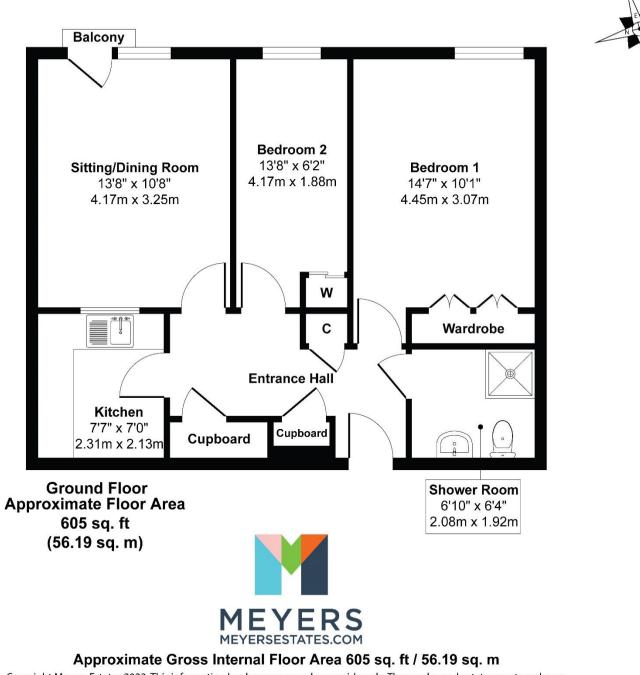

## 64 Ryan Court, Bryanston Street, Blandford Forum, DT11

A superbly presented first floor 2 double bedroom leasehold flat (125 years remaining) in the popular, Ryan Court. Updated to a high standard, this flat is in immaculate order throughout and is in true, move-in condition. Pets are allowed to join you and with a lift almost opposite your front door, this is a wonderful option for a 55 plus individual or couple wishing to remain independent, whilst having the option of assistance if required. Close to the Town Centre and all associated amenities and with an EPC of 'B' this is a wonderful opportunity for the next owner to simply move in, relax and enjoy.

- Superbly Presented Throughout
- 2 Double Bedrooms
- Central Market Town Location
- Supported Living
- Quiet Tucked Away Position
- Newly Decorated with New Carpets Throughout
- Resident Parking Available