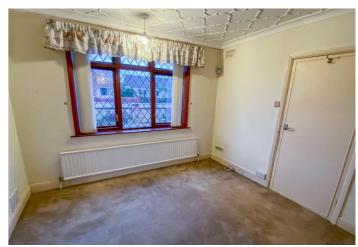

Conservatory - 14' 11" x 6' 5" (4.57m x 1.98m)

Bedroom 1 - 12'0"x 10'5" (3.66m x 3.18m)

Bedroom 2 - 10' 11" x 9' 10" (3.33m x 3.02m)

Bathroom - 10'5" x 6'5" (3.18m x 1.96m)