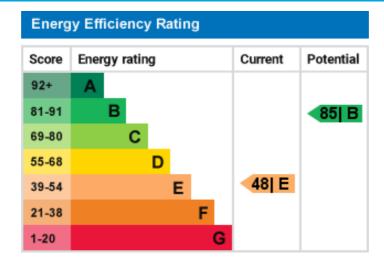

th the benefit of NO UPWARD CHAIN for that hassle free move. Contact us TODAY to arrange a viewing!



Hall -

Lounge - 25' 3" x 13' 3" (7.72m x 4.06m)

Kitchen - 10' 9" x 9' 10" (3.3m x 3.02m)

Conservatory - 14' 11" x 6' 5" (4.57m x 1.98m)

Bedroom 1 - 12'0"x 10'5" (3.66m x 3.18m)

Bedroom 2 - 10' 11" x 9' 10" (3.33m x 3.02m)

Bathroom - 10'5" x 6'5" (3.18m x 1.96m)

#### Exterior

Garage - 15' 9" x 11' 9" (4.82m x 3.6m)

























Floor area 78.0 sq. m. (840 sq. ft.) approx

Total floor area 78.0 sq. m. (840 sq. ft.) approx

This Floor Plan is for illustration purposes only and may not be representative of the property. The position and size of doors, windows and other features are approximate. Unauthorized reproduction prohibited. © PropertyBOX

## **Energy Efficiency**