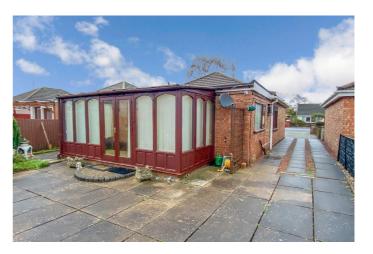

#### Description

LIFE ON ONE LEVEL! Situated within walking distance of the bus stop & amenities, you will find this detached bungalow that has plenty to offer!

The extended accommodation provides plenty of space including the 25 Ft bay fronted lounge. There is also a conservatory, kitchen, bathroom & 2 bedrooms that both benefit from having fitted wardrobes. The property has gas central heating and is on mains drainage. The flat roof has been updated recently (2019).

Conservatory - 14' 11" x 6' 5" (4.57m x 1.98m)

Bedroom 1 - 12'0"x 10'5" (3.66m x 3.18m)

Bedroom 2 - 10' 11" x 9' 10" (3.33m x 3.02m)

Bathroom - 10'5" x 6'5" (3.18m x 1.96m)