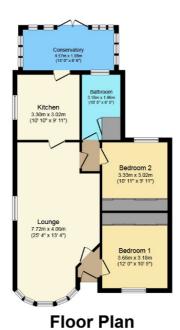

This bungalow is being sold with the benefit of NO UPWARD CHAIN for that hassle free move. Contact us TODAY to arrange a viewing!

Hall -

Lounge - 25' 3" x 13' 3" (7.72m x 4.06m)

Kitchen - 10' 9" x 9' 10" (3.3m x 3.02m)

Conservatory - 14' 11" x 6' 5" (4.57m x 1.98m)

Bedroom 1 - 12'0"x 10'5" (3.66m x 3.18m)

Bedroom 2 - 10' 11" x 9' 10" (3.33m x 3.02m)

Bathroom - 10'5" x 6'5" (3.18m x 1.96m)

#### Exterior

Garage - 15' 9" x 11' 9" (4.82m x 3.6m)

Floor area 78.0 sq. m. (840 sq. ft.) approx

Total floor area 78.0 sq. m. (840 sq. ft.) approx

This Floor Plan is for illustration purposes only and may not be representative of the property. The position and size of doors, windows and other features are approximate. Unauthorized reproduction prohibited. © PropertyBOX