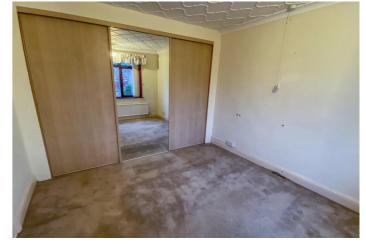

Conservatory - 14' 11" x 6' 5" (4.57m x 1.98m)

Bedroom 1 - 12'0"x 10'5" (3.66m x 3.18m)

Bedroom 2 - 10' 11" x 9' 10" (3.33m x 3.02m)

Bathroom - 10'5" x 6'5" (3.18m x 1.96m)