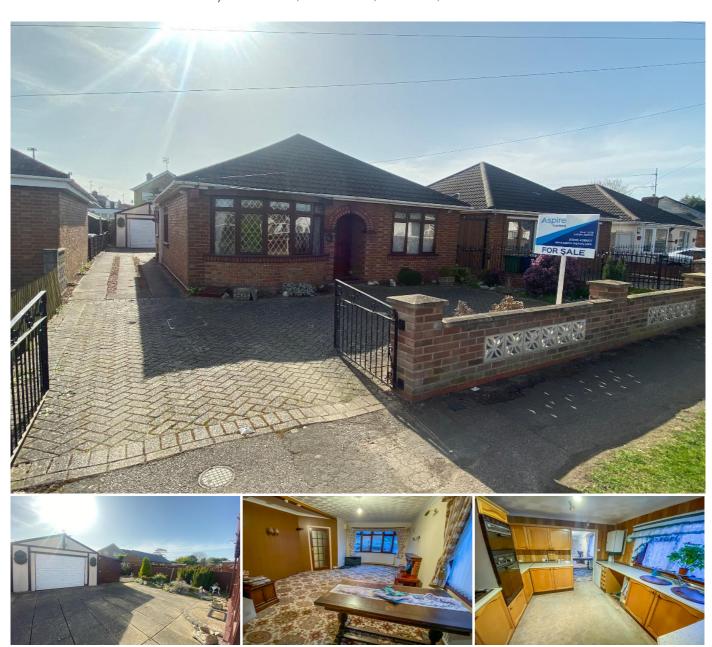

# 2 Bedroom Detached Bungalow for Sale - Offers in Excess of £167,500

Boyces Road, Wisbech, Cambs, PE13 2JT

### **KEY FEATURES**

 No upward chain! • Extended detached bungalow • Popular location • 2 Bedrooms • 25 ft bay fronted lounge • Conservatory • Gas central heating • Multiple off road parking • Low maintenance garden • Garage + shed

#### Description

LIFE ON ONE LEVEL! Situated within walking distance of the bus stop & amenities, you will find this detached bungalow that has plenty to offer!

The extended accommodation provides plenty of space including the 25 Ft bay fronted lounge. There is also a conservatory, kitchen, bathroom & 2 bedrooms that both benefit from having fitted wardrobes. The property has gas central heating and is on mains drainage. The flat roof has been updated recently (2019).

Outside has a gated entrance to the property that leads to multiple off road parking. There is a low maintenance rear garden that includes the 15 FT garage (with electric), garden shed and a pond that has a water feature. A nice garden to potter about in!

This bungalow is being sold with the benefit of NO UPWARD CHAIN for that hassle free move. Contact us TODAY to arrange a viewing!

Hall -

Lounge - 25' 3" x 13' 3" (7.72m x 4.06m)

Kitchen - 10' 9" x 9' 10" (3.3m x 3.02m)