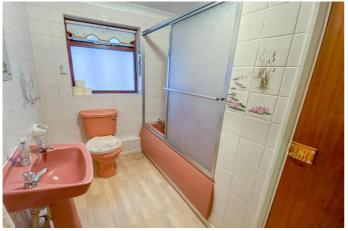

Conservatory - 14' 11" x 6' 5" (4.57m x 1.98m)

Bedroom 1 - 12'0"x 10'5" (3.66m x 3.18m)

Bedroom 2 - 10' 11" x 9' 10" (3.33m x 3.02m)

Bathroom - 10'5" x 6'5" (3.18m x 1.96m)