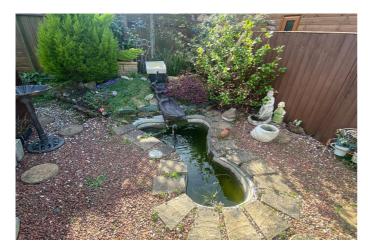

Outside has a gated entrance to the property that leads to multiple off road parking. There is a low maintenance rear garden that includes the 15 FT garage (with electric), garden shed and a pond that has a water feature. A nice garden to potter about in!