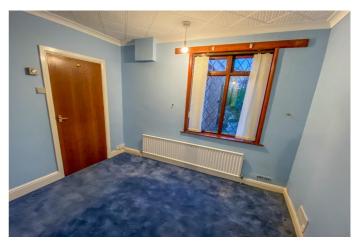

Conservatory - 14' 11" x 6' 5" (4.57m x 1.98m)

Bedroom 1 - 12'0"x 10'5" (3.66m x 3.18m)

Bedroom 2 - 10' 11" x 9' 10" (3.33m x 3.02m)

Bathroom - 10'5" x 6'5" (3.18m x 1.96m)