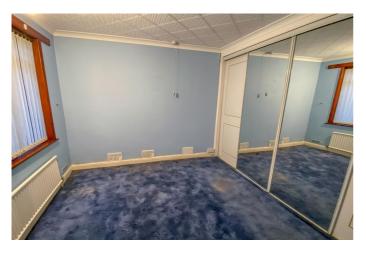

Conservatory - 14' 11" x 6' 5" (4.57m x 1.98m)

Bedroom 1 - 12'0"x 10'5" (3.66m x 3.18m)

Bedroom 2 - 10' 11" x 9' 10" (3.33m x 3.02m)

Bathroom - 10'5" x 6'5" (3.18m x 1.96m)