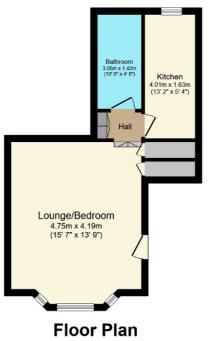

#### **Ground Floor**

Lounge/Bedroom - 15' 7" x 13' 8" (4.75m x 4.19m)

Inner Hall -

Kitchen - 13' 1" x 5' 4" (4.01m x 1.63m)

Bathroom - 10' 0" x 4' 7" (3.05m x 1.42m)

Floor area 35.8 sq.m. (385 sq.ft.) approx

Total floor area 35.8 sq.m. (385 sq.ft.) approx This Floor Plan is for illustration purposes only and may not be representative of the property. The position and size of doors, windows and other features are approximate. Unauthorized reproduction prohibited. © PropertyBOX