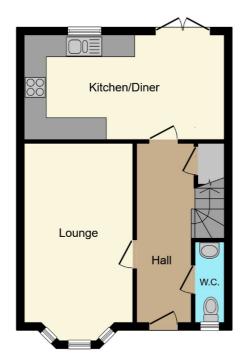

### **Ground Floor**

Hall -

Kitchen/Diner -

Lounge -

W.C. -

#### First Floor

Landing -

Bedroom 1 -

En-Suite -

Bedroom 2 -

Bedroom 3 -

Bathroom -

## Exterior

Double Garage -

**Ground Floor** 

**First Floor** 

This Floor Plan is for illustration purposes only and may not be representative of the property. The position and size of doors, windows and other features are approximate. Unauthorized reproduction prohibited. © PropertyBOX