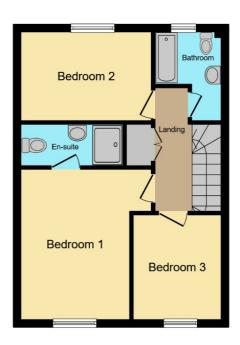

The accommodation includes a hallway, kitchen/diner, a bay fronted lounge & a W.C on the ground floor. Moving upstairs there are 3 bedrooms (with built in wardrobes) with the main bedroom benefiting from having an en-suite! There is also a family bathroom.

#### First Floor

Landing -

Bedroom 1 -

En-Suite -

Bedroom 2 -

Bedroom 3 -

Bathroom -