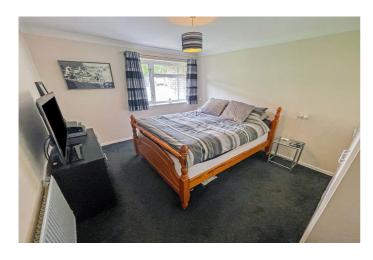

### **KEY FEATURES**

• Ideal Investment • 1 Bedroom • End Terraced Bungalow • Modern Bathroom • Spacious Lounge • Entrance Porch • Double Bedroom with Built in Wardrobes • Low Maintenance rear garden area • Allocated Parking Space • NO ONWARD CHAIN

The accommodation consists of an entrance hall and porch, large double bedroom with built in wardrobes, RECENTLY REFITTED BATHROOM, kitchen and lounge.

Outside space offers a shared low maintenance rear garden area, an outside brick built store room and an ALLOCATED PARKING space to the rear of the property.

#### **Ground Floor**

Hall -

Kitchen - 11'4" x 9'7" (3.47m x 2.94m)

Lounge - 13'8" x 11'4" (4.17m x 3.47m)

Bedroom - 13' 4" x 10' 9" (4.08m x 3.29m)

Bathroom - 6'6" x 5'5" (1.99m x 1.67m)

This Floor Plan is for illustration purposes only and may not be representative of the property. The position and size of doors, window