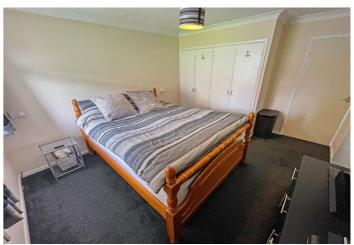

### **KEY FEATURES**

• Ideal Investment • 1 Bedroom • End Terraced Bungalow • Modern Bathroom • Spacious Lounge • Entrance Porch • Double Bedroom with Built in Wardrobes • Low Maintenance rear garden area • Allocated Parking Space • NO ONWARD CHAIN

The accommodation consists of an entrance hall and porch, large double bedroom with built in wardrobes, RECENTLY REFITTED BATHROOM, kitchen and lounge.

Outside space offers a shared low maintenance rear garden area, an outside brick built store room and an ALLOCATED PARKING space to the rear of the property.

#### **Ground Floor**

Hall -

Kitchen - 11'4" x 9'7" (3.47m x 2.94m)

Lounge - 13'8" x 11'4" (4.17m x 3.47m)

Bedroom - 13' 4" x 10' 9" (4.08m x 3.29m)

Bathroom - 6'6" x 5'5" (1.99m x 1.67m)

This Floor Plan is for illustration purposes only and may not be representative of the property. The position and size of doors, window