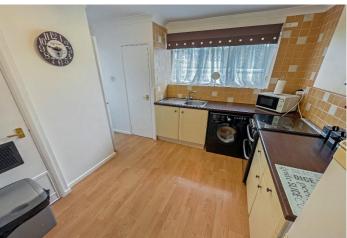

The accommodation consists of an entrance hall and porch, large double bedroom with built in wardrobes, RECENTLY REFITTED BATHROOM, kitchen and lounge.

Outside space offers a shared low maintenance rear garden area, an outside brick built store room and an ALLOCATED PARKING space to the rear of the property.

#### **Ground Floor**

Hall -

Kitchen - 11'4" x 9'7" (3.47m x 2.94m)

Lounge - 13'8" x 11'4" (4.17m x 3.47m)

Bedroom - 13' 4" x 10' 9" (4.08m x 3.29m)

Bathroom - 6'6" x 5'5" (1.99m x 1.67m)

This Floor Plan is for illustration purposes only and may not be representative of the property. The position and size of doors, window