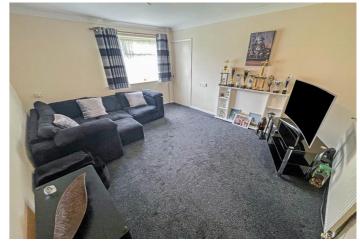

### **KEY FEATURES**

• Ideal Investment • 1 Bedroom • End Terraced Bungalow • Modern Bathroom • Spacious Lounge • Entrance Porch • Double Bedroom with Built in Wardrobes • Low Maintenance rear garden area • Allocated Parking Space • NO ONWARD CHAIN

#### **Ground Floor**

Hall -

Kitchen - 11'4" x 9'7" (3.47m x 2.94m)

Lounge - 13'8" x 11'4" (4.17m x 3.47m)

Bedroom - 13' 4" x 10' 9" (4.08m x 3.29m)

Bathroom - 6'6" x 5'5" (1.99m x 1.67m)

This Floor Plan is for illustration purposes only and may not be representative of the property. The position and size of doors, window