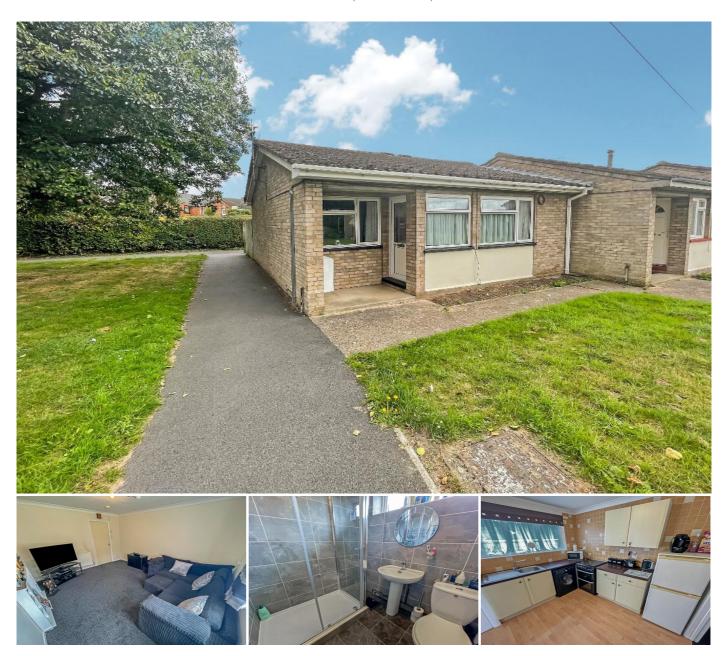

#### Description

An ideal investment property has come to the market in central Wisbech location just walking distance from the town"s amenities, parks and schools etc. This 1 bedroom end terraced bungalow is being offered with NO ONWARD CHAIN!

The accommodation consists of an entrance hall and porch, large double bedroom with built in wardrobes, RECENTLY REFITTED BATHROOM, kitchen and lounge.

Outside space offers a shared low maintenance rear garden area, an outside brick built store room and an ALLOCATED PARKING space to the rear of the property.

#### **Ground Floor**

Hall -

Kitchen - 11'4" x 9'7" (3.47m x 2.94m)

Lounge - 13'8" x 11'4" (4.17m x 3.47m)

Bedroom - 13' 4" x 10' 9" (4.08m x 3.29m)

Bathroom - 6'6" x 5'5" (1.99m x 1.67m)

This Floor Plan is for illustration purposes only and may not be representative of the property. The position and size of doors, window