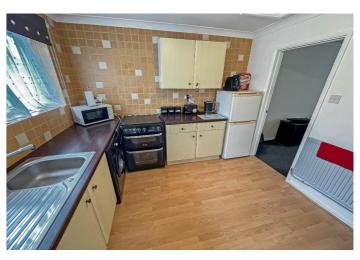

The accommodation consists of an entrance hall and porch, large double bedroom with built in wardrobes, RECENTLY REFITTED BATHROOM, kitchen and lounge.

Outside space offers a shared low maintenance rear garden area, an outside brick built store room and an ALLOCATED PARKING space to the rear of the property.

#### **Ground Floor**

Hall -

Kitchen - 11'4" x 9'7" (3.47m x 2.94m)

Lounge - 13'8" x 11'4" (4.17m x 3.47m)

Bedroom - 13' 4" x 10' 9" (4.08m x 3.29m)

Bathroom - 6'6" x 5'5" (1.99m x 1.67m)

This Floor Plan is for illustration purposes only and may not be representative of the property. The position and size of doors, window