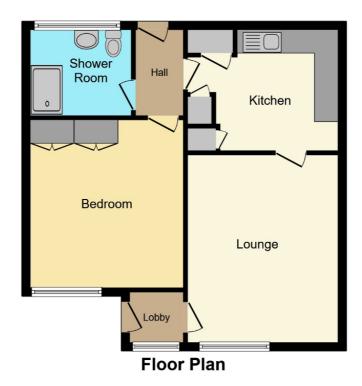

#### **Ground Floor**

Hall -

Kitchen - 11'4" x 9'7" (3.47m x 2.94m)

Lounge - 13'8" x 11'4" (4.17m x 3.47m)

Bedroom - 13' 4" x 10' 9" (4.08m x 3.29m)

Bathroom - 6'6" x 5'5" (1.99m x 1.67m)

This Floor Plan is for illustration purposes only and may not be representative of the property. The position and size of doors, window