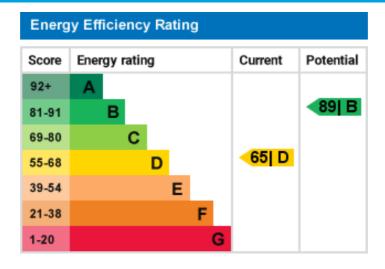

sists of an entrance hall and porch, large double bedroom with built in wardrobes, RECENTLY REFITTED BATHROOM, kitchen and lounge.

Outside space offers a shared low maintenance rear garden area, an outside brick built store room and an ALLOCATED PARKING space to the rear of the property.

The bungalow is offered with no onward chain and is vacant with us holding keys so please get in touch today to arrange a viewing!

#### **Ground Floor**

Hall -

Kitchen - 11'4" x 9'7" (3.47m x 2.94m)

Lounge - 13'8" x 11'4" (4.17m x 3.47m)

Bedroom - 13' 4" x 10' 9" (4.08m x 3.29m)

Bathroom - 6'6" x 5'5" (1.99m x 1.67m)





















This Floor Plan is for illustration purposes only and may not be representative of the property. The position and size of doors, window

## **Energy Efficiency**