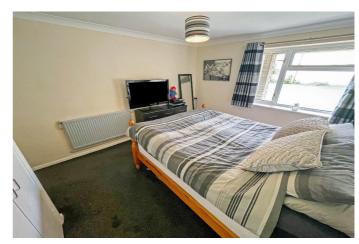

### **KEY FEATURES**

• Ideal Investment • 1 Bedroom • End Terraced Bungalow • Modern Bathroom • Spacious Lounge • Entrance Porch • Double Bedroom with Built in Wardrobes • Low Maintenance rear garden area • Allocated Parking Space • NO ONWARD CHAIN

The accommodation consists of an entrance hall and porch, large double bedroom with built in wardrobes, RECENTLY REFITTED BATHROOM, kitchen and lounge.

Outside space offers a shared low maintenance rear garden area, an outside brick built store room and an ALLOCATED PARKING space to the rear of the property.

#### **Ground Floor**

Hall -

Kitchen - 11'4" x 9'7" (3.47m x 2.94m)

Lounge - 13'8" x 11'4" (4.17m x 3.47m)

Bedroom - 13' 4" x 10' 9" (4.08m x 3.29m)

Bathroom - 6'6" x 5'5" (1.99m x 1.67m)

This Floor Plan is for illustration purposes only and may not be representative of the property. The position and size of doors, window