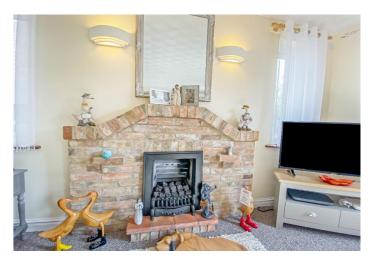

galow enjoys a good sized plot that enjoys ample parking (plenty of space for a motorhome or caravan), a car port and BEAUTIFUL gardens that includes 2 garden sheds and a summerhouse!

The well presented accommodation includes an updated fitted kitchen, good sized lounge, 2 double bedrooms, hallway and a large bathroom that includes a shower cubicle, bath, wc & wash basin.

The property benefits from having gas central heating (with recently installed boiler) and is on mains drainage.

BEING SOLD WITH NO UPWARD CHAIN FOR THAT HASSLE FREE MOVE - Contact us today to arrange a viewing!



Hallway -

Kitchen - 13'6" x 10'2" (4.14m x 3.1m)

Lounge/Diner - 16' 11" x 12' 11" (5.18m x 3.96m)

Bedroom One - 11' 10" x 9' 10" (3.61m x 3.02m)

Bedroom Two - 14' 9" x 8' 11" (4.5m x 2.72m)

Bathroom -



























Floor area 72.6 sq. m. (781 sq. ft.) approx

Total floor area 72.6 sq. m. (781 sq. ft.) approx

This plan is for illustration purposes only and may not be representative of the property. Plan not to scale.

Powered by audioagent.com

## **Additional Photos**



## **Energy Efficiency**