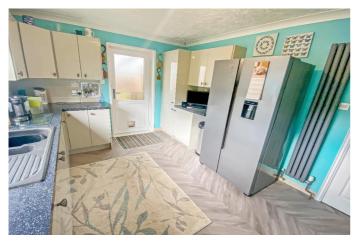

The well presented accommodation includes an updated fitted kitchen, good sized lounge, 2 double bedrooms, hallway and a large bathroom that includes a shower cubicle, bath, wc & wash basin.

The property benefits from having gas central heating (with recently installed boiler) and is on mains drainage.

BEING SOLD WITH NO UPWARD CHAIN FOR THAT HASSLE FREE MOVE - Contact us today to arrange a viewing!

Hallway -

Kitchen - 13'6" x 10'2" (4.14m x 3.1m)

Lounge/Diner - 16' 11" x 12' 11" (5.18m x 3.96m)

Bedroom One - 11' 10" x 9' 10" (3.61m x 3.02m)