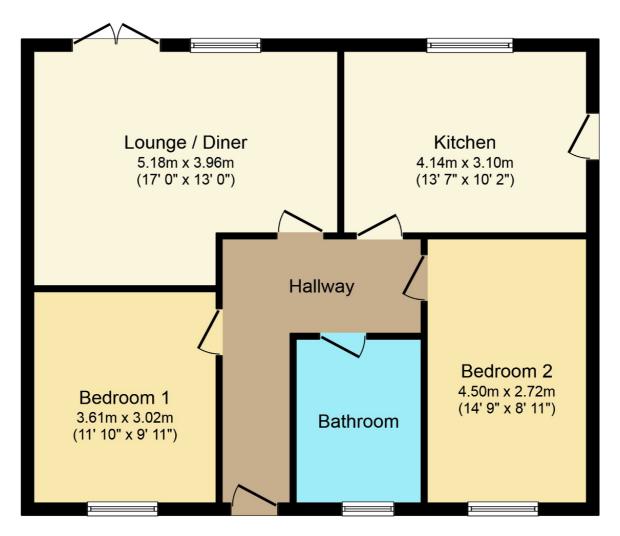

BEING SOLD WITH NO UPWARD CHAIN FOR THAT HASSLE FREE MOVE - Contact us today to arrange a viewing!

Hallway -

Kitchen - 13'6" x 10'2" (4.14m x 3.1m)

Lounge/Diner - 16' 11" x 12' 11" (5.18m x 3.96m)

Bedroom One - 11' 10" x 9' 10" (3.61m x 3.02m)

Bedroom Two - 14' 9" x 8' 11" (4.5m x 2.72m)

Bathroom -

Floor area 72.6 sq. m. (781 sq. ft.) approx

Total floor area 72.6 sq. m. (781 sq. ft.) approx

This plan is for illustration purposes only and may not be representative of the property. Plan not to scale.