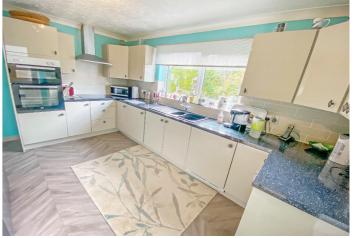

The well presented accommodation includes an updated fitted kitchen, good sized lounge, 2 double bedrooms, hallway and a large bathroom that includes a shower cubicle, bath, wc & wash basin.

The property benefits from having gas central heating (with recently installed boiler) and is on mains drainage.

BEING SOLD WITH NO UPWARD CHAIN FOR THAT HASSLE FREE MOVE - Contact us today to arrange a viewing!

Hallway -

Kitchen - 13'6" x 10'2" (4.14m x 3.1m)

Lounge/Diner - 16' 11" x 12' 11" (5.18m x 3.96m)

Bedroom One - 11' 10" x 9' 10" (3.61m x 3.02m)