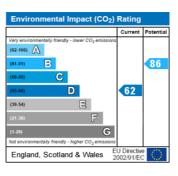

room that includes a shower cubicle, bath, wc & wash basin.

The property benefits from having gas central heating (with recently installed boiler) and is on mains drainage.

BEING SOLD WITH NO UPWARD CHAIN FOR THAT HASSLE FREE MOVE - Contact us today to arrange a viewing!



Hallway -

Kitchen - 13'6" x 10'2" (4.14m x 3.1m)

Lounge/Diner - 16' 11" x 12' 11" (5.18m x 3.96m)

Bedroom One - 11' 10" x 9' 10" (3.61m x 3.02m)

Bedroom Two - 14' 9" x 8' 11" (4.5m x 2.72m)

Bathroom -



























Floor area 72.6 sq. m. (781 sq. ft.) approx

Total floor area 72.6 sq. m. (781 sq. ft.) approx

This plan is for illustration purposes only and may not be representative of the property. Plan not to scale.

Powered by audioagent.com

## **Additional Photos**



## **Energy Efficiency**