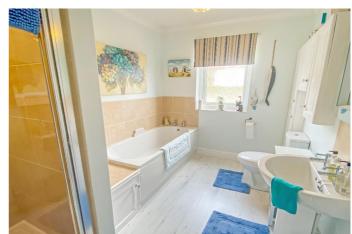

The well presented accommodation includes an updated fitted kitchen, good sized lounge, 2 double bedrooms, hallway and a large bathroom that includes a shower cubicle, bath, wc & wash basin.

The property benefits from having gas central heating (with recently installed boiler) and is on mains drainage.