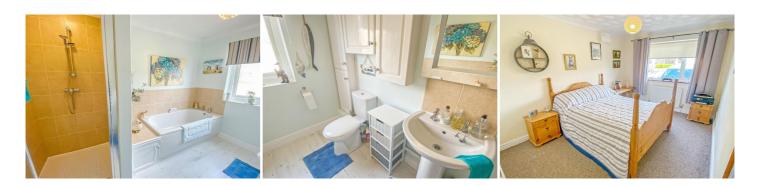

ooms, hallway and a large bathroom that includes a shower cubicle, bath, wc & wash basin.

The property benefits from having gas central heating (with recently installed boiler) and is on mains drainage.

BEING SOLD WITH NO UPWARD CHAIN FOR THAT HASSLE FREE MOVE - Contact us today to arrange a viewing!



Hallway -

Kitchen - 13'6" x 10'2" (4.14m x 3.1m)

Lounge/Diner - 16' 11" x 12' 11" (5.18m x 3.96m)

Bedroom One - 11' 10" x 9' 10" (3.61m x 3.02m)

Bedroom Two - 14' 9" x 8' 11" (4.5m x 2.72m)

Bathroom -



























Floor area 72.6 sq. m. (781 sq. ft.) approx

Total floor area 72.6 sq. m. (781 sq. ft.) approx

This plan is for illustration purposes only and may not be representative of the property. Plan not to scale.

Powered by audioagent.com

## **Additional Photos**



## **Energy Efficiency**