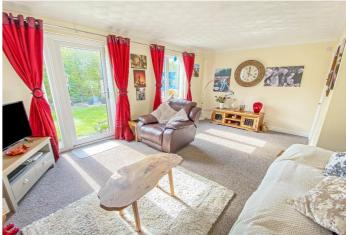

low enjoys a good sized plot that enjoys ample parking (plenty of space for a motorhome or caravan), a car port and BEAUTIFUL gardens that includes 2 garden sheds and a summerhouse!

The well presented accommodation includes an updated fitted kitchen, good sized lounge, 2 double bedrooms, hallway and a large bathroom that includes a shower cubicle, bath, wc & wash basin.

The property benefits from having gas central heating (with recently installed boiler) and is on mains drainage.

BEING SOLD WITH NO UPWARD CHAIN FOR THAT HASSLE FREE MOVE - Contact us today to arrange a viewing!



Hallway -

Kitchen - 13'6" x 10'2" (4.14m x 3.1m)

Lounge/Diner - 16' 11" x 12' 11" (5.18m x 3.96m)

Bedroom One - 11' 10" x 9' 10" (3.61m x 3.02m)

Bedroom Two - 14' 9" x 8' 11" (4.5m x 2.72m)

Bathroom -



























Floor area 72.6 sq. m. (781 sq. ft.) approx

Total floor area 72.6 sq. m. (781 sq. ft.) approx

This plan is for illustration purposes only and may not be representative of the property. Plan not to scale.

Powered by audioagent.com

## **Additional Photos**



## **Energy Efficiency**