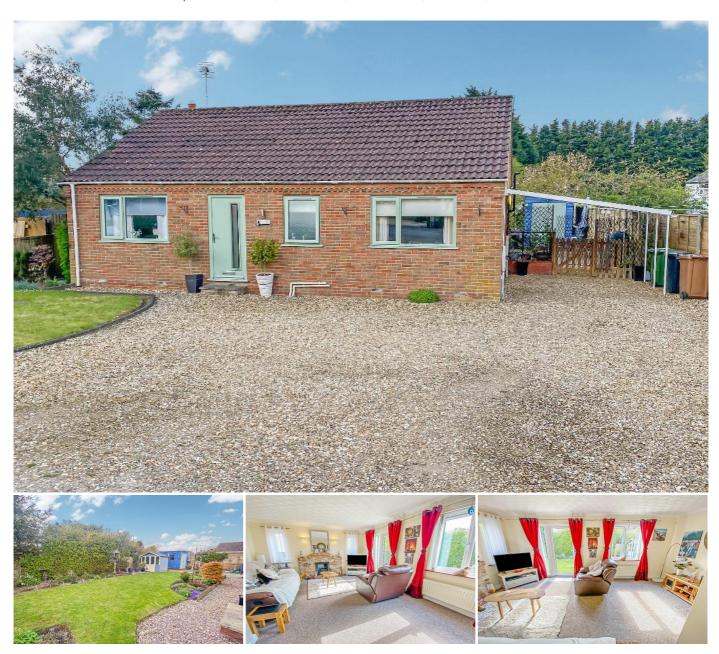

# 2 Bedroom Detached Bungalow for Sale - £225,000

Hollycroft Road, Emneth, Wisbech, Cambs, PE14 8AY

### **KEY FEATURES**

Well presented detached bungalow
2 double bedrooms
Updated kitchen
Large lounge
Large bathroom
Beautiful gardens
Ample parking + car port
2 sheds + summer house
Fantastic village location
NO UPWARD CHAIN!

#### Description

PERFECT SETTING! Situated in the heart of Emneth, this bungalow enjoys a good sized plot that enjoys ample parking (plenty of space for a motorhome or caravan), a car port and BEAUTIFUL gardens that includes 2 garden sheds and a summerhouse!

The well presented accommodation includes an updated fitted kitchen, good sized lounge, 2 double bedrooms, hallway and a large bathroom that includes a shower cubicle, bath, wc & wash basin.

The property benefits from having gas central heating (with recently installed boiler) and is on mains drainage.