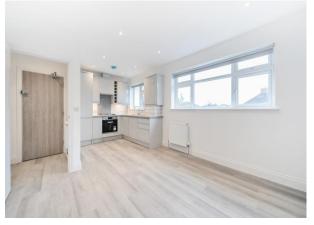

# **Description**

Woodcote Estate Agents are delighted to offer this brand new flat to the market with immediate availability. This first floor flat has been completely modernised to a very high specification and has an EPC rating of B which makes it fuel efficient. The property benefits from gas central heating The fully fitted kitchen has a built in fridge/ freezer and washing machine, a gas hob, oven and a good range of floor and eye level cupboards. The open plan living dining area is perfect for families and entertaining. The bathroom is bright and fresh with a bath, shower, WC and sink as well as storage and a heated towel rail. Also on this floor, you will find the second bright and spacious bedroom with a beautiful bay window. Upstairs leads to the master bedroom with stunning shower room ensuite. There is also eaves storage on this floor. Unrestricted parking is available in the road at the side of the property. The flat is located in the heart of Old Coulsdon, the local area has many amenities, it is a 2 minute walk from Keston Primary School and a 3 minute drive from Oasis Academy. It is a 5 minute walk from the parade of shops in Old Coulsdon which has great restaurants