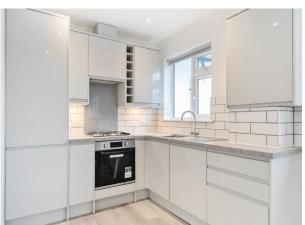

# **Description**

Woodcote Estate Agents are delighted to offer this brand new flat to the market with immediate availability. This first floor flat has been completely modernised to a very high specification and has an EPC rating of B which makes it fuel efficient. The property benefits from gas central heating The fully fitted kitchen has a built in fridge/ freezer and washing machine, a gas hob, oven and a good range of floor and eye level cupboards. The open plan living dining area is perfect for families and entertaining. The bathroom is bright and fresh with a bath, shower, WC and sink as well as storage and a heated towel rail. Also on this floor, you will find the second bright and spacious bedroom with a beautiful bay window. Upstairs leads to the master bedroom with stunning shower room ensuite. There is also eaves storage on this floor. Unrestricted parking is available in the road at the side of the property. The flat is located in the heart of Old Coulsdon, the local area has many amenities, it is a 2 minute walk from Keston Primary School and a 3 minute drive from Oasis Academy. It is a 5 minute walk from the parade of shops in Old Coulsdon which has great restaurants