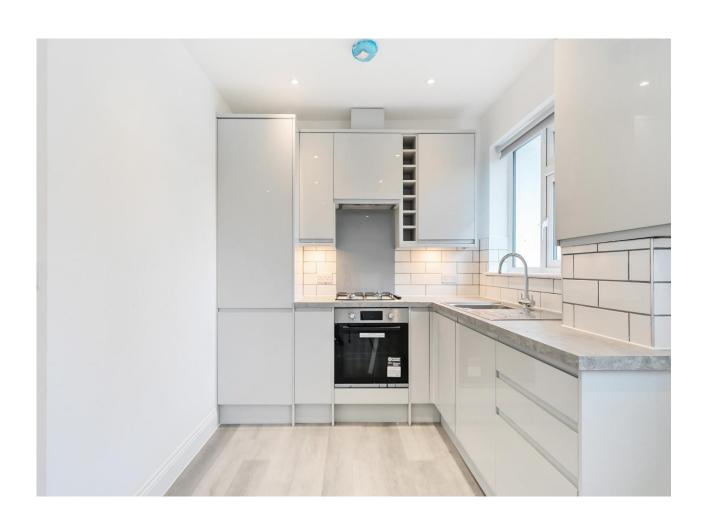

# **Description**

Woodcote Estate Agents are delighted to offer this brand new flat to the market with immediate availability. This first floor flat has been completely modernised to a very high specification and has an EPC rating of B which makes it fuel efficient. The property benefits from gas central heating The fully fitted kitchen has a built in fridge/ freezer and washing machine, a gas hob, oven and a good range of floor and eye level cupboards. The open plan living dining area is perfect for families and entertaining. The bathroom is bright and fresh with a bath, shower, WC and sink as well as storage and a heated towel rail. Also on this floor, you will find the second bright and spacious bedroom with a beautiful bay window. Upstairs leads to the master bedroom with stunning shower room ensuite. There is also eaves storage on this floor. Unrestricted parking is available in the road at the side of the property. The flat is located in the heart of Old Coulsdon, the local area has many amenities, it is a 2 minute walk from Keston Primary School and a 3 minute drive from Oasis Academy. It is a 5 minute walk from the parade of shops in Old Coulsdon which has great restaurants