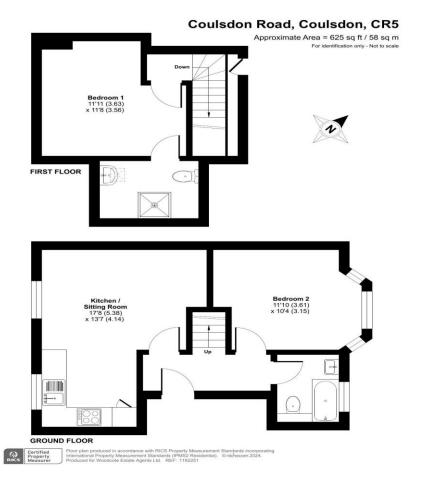

# **Description**

Woodcote Estate Agents are delighted to offer this brand new flat to the market with immediate availability. This first floor flat has been completely modernised to a very high specification and has an EPC rating of B which makes it fuel efficient. The property benefits from gas central heating The fully fitted kitchen has a built in fridge/ freezer and washing machine, a gas hob, oven and a good range of floor and eye level cupboards. The open plan living dining area is perfect for families and entertaining. The bathroom is bright and fresh with a bath, shower, WC and sink as well as storage and a heated towel rail. Also on this floor, you will find the second bright and spacious bedroom with a beautiful bay window. Upstairs leads to the master bedroom with stunning shower room ensuite. There is also eaves storage on this floor. Unrestricted parking is available in the road at the side of the property. The flat is located in the heart of Old Coulsdon, the local area has many amenities, it is a 2 minute walk from Keston Primary School and a 3 minute drive from Oasis Academy. It is a 5 minute walk from the parade of shops in Old Coulsdon which has great restaurants

## Coulsdon Road, Coulsdon, CR5 1EB

#### **Distances**

1.6 miles to Coulsdon South Station120 yards to Keston Primary School.2 miles to local shops