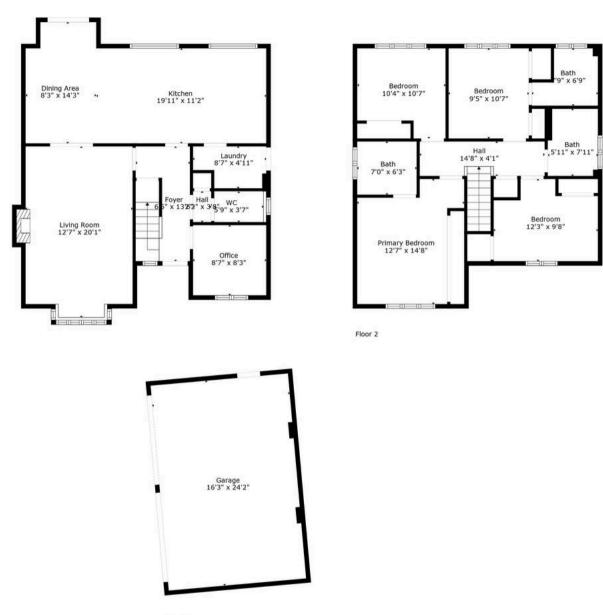

TITTTT

THU

Bath '9" x 6'9"

Floor 1

TOTAL: 1609 sq. ft FLOOR 1: 839 sq. ft, FLOOR 2: 770 sq. ft EXCLUDED AREAS: GARAGE: 392 sq. ft, FIREPLACE: 5 sq. ft