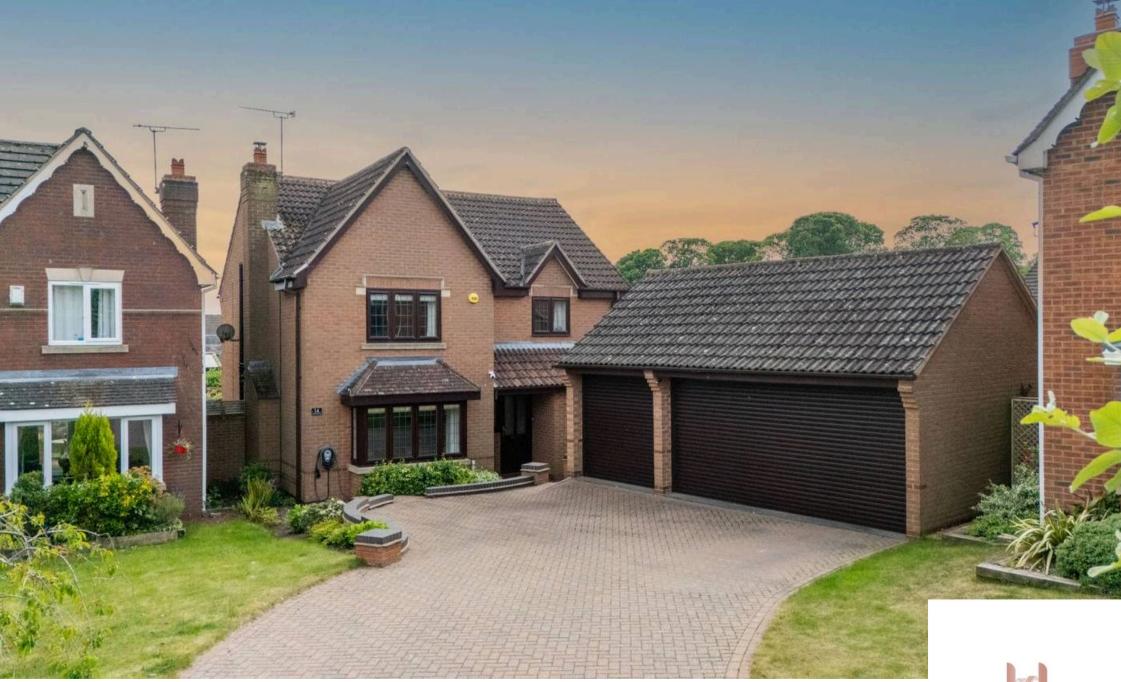

## Kirkby Mallory, Leicester

Stunning detached family home in Kirkby Mallory. Generous corner plot with triple garage. Meticulously cared for interior. Landscaped gardens. Smart technology for sustainability. 4 bed, 3 bath, home office. A perfect blend of luxury and eco-friendly living. Council Tax band: F

Tenure: Freehold

EPC Energy Efficiency Rating: C

EPC Environmental Impact Rating: D

- Four Double Bedrooms
- Detached Home On A Tucked Away Corner Plot
- Cul-de-sac Position In The Heart Of Kirby Mallory
- Charming Landscaped Rear Garden
- Triple Detached Garage
- Stunning Bespoke Kitchen Diner
- High Quality Contemporary Bath/Shower Rooms
- Immaculately Presented Throughout
- Solar Panel Array & Battery Plus Car Charging
  Point
- Smart Heating System