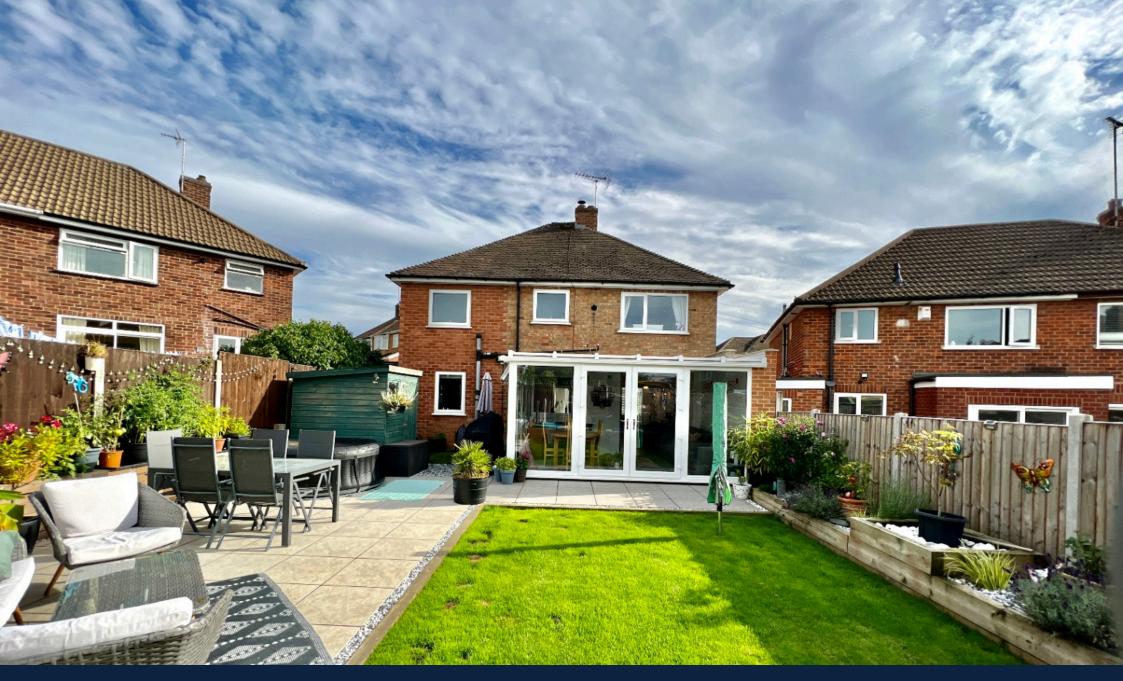

HAMPSONS ESTATE AGENTS 0116 214 7555

3 OSWIN ROAD, LEICESTER, LE3 1HR

WWW.HAMPSONSESTATEAGENTS.CO.UK

TEANAHAMPSON@HAMPSONSESTATEAGENTS.CO.UK

A stunning and spacious four bedroom detached house with an open plan layout and beautiful landscaped garden this house would make a perfect forever home. Upon entry through a composite door and entrance porch is the entrance all with stairs off. A Living room with Wood burner and bay window is a perfect relaxing space leading though an opening to the Dining area and open plan Kitchen. The Kitchen has a granite worksurface with great storage and space for appliances. A Utility room provides a space to do your washing and leads to the converted garage/storage area. A sunny garden room currently used as a Lounge Dining space leads through double doors to the garden, a lovely entertaining space. Upstairs there are four bedrooms with the master having a four piece Ensuite with freestanding bath and separate shower. The Shower Room has a walk in shower, basin and WC. Outside a driveway provides parking and the rear garden is landscaped with porcelain patio, lawn and play area.