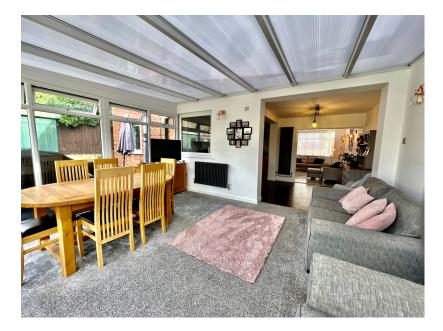

HAMPSONS ESTATE AGENTS 0116 214 7555

3 OSWIN ROAD, LEICESTER, LE3 1HR

WWW.HAMPSONSESTATEAGENTS.CO.UK

TEANAHAMPSON@HAMPSONSESTATEAGENTS.CO.UK

A stunning and spacious four bedroom detached house with an open plan layout and beautiful landscaped garden this house would make a perfect forever home. Upon entry through a composite door and entrance porch is the entrance all with stairs off. A Living room with Wood burner and bay window is a perfect relaxing space leading though an opening to the Dining area and open plan Kitchen. The Kitchen has a granite worksurface with great storage and space for appliances. A Utility room provides a space to do your washing and leads to the converted garage/storage area. A sunny garden room currently used as a Lounge Dining space leads through double doors to the garden, a lovely entertaining space. Upstairs there are four bedrooms with the master having a four piece Ensuite with freestanding bath and separate shower. The Shower Room has a walk in shower, basin and WC. Outside a driveway provides parking and the rear garden is landscaped with porcelain patio, lawn and play area.