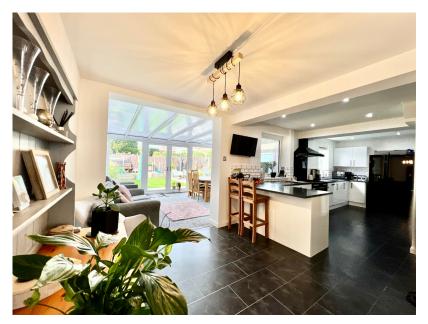

HAMPSONS ESTATE AGENTS 0116 214 7555

3 OSWIN ROAD, LEICESTER, LE3 1HR

WWW.HAMPSONSESTATEAGENTS.CO.UK

TEANAHAMPSON@HAMPSONSESTATEAGENTS.CO.UK

A stunning and spacious four bedroom detached house with an open plan layout and beautiful landscaped garden this house would make a perfect forever home. Upon entry through a composite door and entrance porch is the entrance all with stairs off. A Living room with Wood burner and bay window is a perfect relaxing space leading though an opening to the Dining area and open plan Kitchen. The Kitchen has a granite worksurface with great storage and space for appliances. A Utility room provides a space to do your washing and leads to the converted garage/storage area. A sunny garden room currently used as a Lounge Dining space leads through double doors to the garden, a lovely entertaining space. Upstairs there are four bedrooms with the master having a four piece Ensuite with freestanding bath and separate shower. The Shower Room has a walk in shower, basin and WC. Outside a driveway provides parking and the rear garden is landscaped with porcelain patio, lawn and play area.