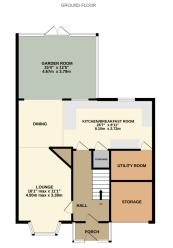

HAMPSONS ESTATE AGENTS 0116 214 7555

3 OSWIN ROAD, LEICESTER, LE3 1HR

WWW.HAMPSONSESTATEAGENTS.CO.UK

TEANAHAMPSON@HAMPSONSESTATEAGENTS.CO.UK

A stunning and spacious four bedroom detached house with an open plan layout and beautiful landscaped garden this house would make a perfect forever home. Upon entry through a composite door and entrance porch is the entrance all with stairs off. A Living room with Wood burner and bay window is a perfect relaxing space leading though an opening to the Dining area and open plan Kitchen. The Kitchen has a granite worksurface with great storage and space for appliances. A Utility room provides a space to do your washing and leads to the converted garage/storage area. A sunny garden room currently used as a Lounge Dining space leads through double doors to the garden, a lovely entertaining space. Upstairs there are four bedrooms with the master having a four piece Ensuite with freestanding bath and separate shower. The Shower Room has a walk in shower, basin and WC. Outside a driveway provides parking and the rear garden is landscaped with porcelain patio, lawn and play area.

Floor plans do not reflect exact dimensions or exactly replicate the layout of the property.

Referral Fees: EPC: up to £50, Mortgage: up to £500, Conveyancing up to £300, Survey: up to £50 all plus vat.