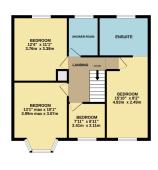

HAMPSONS ESTATE AGENTS 0116 214 7555

3 OSWIN ROAD, LEICESTER, LE3 1HR

WWW.HAMPSONSESTATEAGENTS.CO.UK

TEANAHAMPSON@HAMPSONSESTATEAGENTS.CO.UK

A stunning and spacious four bedroom detached house with an open plan layout and beautiful landscaped garden this house would make a perfect forever home. Upon entry through a composite door and entrance porch is the entrance all with stairs off. A Living room with Wood burner and bay window is a perfect relaxing space leading though an opening to the Dining area and open plan Kitchen. The Kitchen has a granite worksurface with great storage and space for appliances. A Utility room provides a space to do your washing and leads to the converted garage/storage area. A sunny garden room currently used as a Lounge Dining space leads through double doors to the garden, a lovely entertaining space. Upstairs there are four bedrooms with the master having a four piece Ensuite with freestanding bath and separate shower. The Shower Room has a walk in shower, basin and WC. Outside a driveway provides parking and the rear garden is landscaped with porcelain patio, lawn and play area.

1ST FLOOR

The details are intended to give a fair and reliable description of the property but no responsibility for any inaccuracy or error can be accepted. We have not tested any services or appliances and purchasers are advised to satisfy themselves as to the working order and condition.

Floor plans do not reflect exact dimensions or exactly replicate the layout of the property.

Referral Fees: EPC: up to £50, Mortgage: up to £500, Conveyancing up to £300, Survey: up to £50 all plus vat.