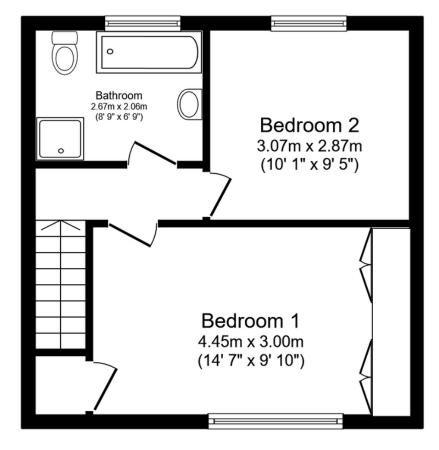

## Markfield Road, Ratby

**Ground Floor** 

Floor area 35.4 m<sup>2</sup> (381 sq.ft.)

First Floor

Floor area 35.4 m<sup>2</sup> (381 sq.ft.)

TOTAL: 70.7 m<sup>2</sup> (761 sq.ft.)

This floor plan is for illustrative purposes only. It is not drawn to scale. Any measurements, floor areas (including any total floor area), openings and orientations are approximate. No details are guaranteed, they cannot be relied upon for any purpose and do not form any part of any agreement. No liability is taken for any error, omission or misstatement. A party must rely upon its own inspection(s). Powered by www.Propertybox.io