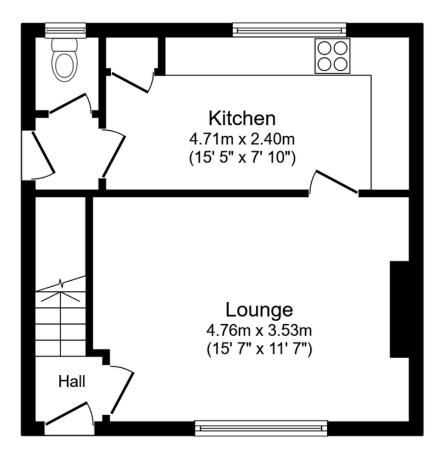

## Markfield Road, Ratby

**Ground Floor** 

Floor area 35.4 m<sup>2</sup> (381 sq.ft.)

First Floor

Floor area 35.4 m<sup>2</sup> (381 sq.ft.)

TOTAL: 70.7 m<sup>2</sup> (761 sq.ft.)

This floor plan is for illustrative purposes only. It is not drawn to scale. Any measurements, floor areas (including any total floor area), openings and orientations are approximate. No details are guaranteed, they cannot be relied upon for any purpose and do not form any part of any agreement. No liability is taken for any error, omission or misstatement. A party must rely upon its own inspection(s). Powered by www.Propertybox.io