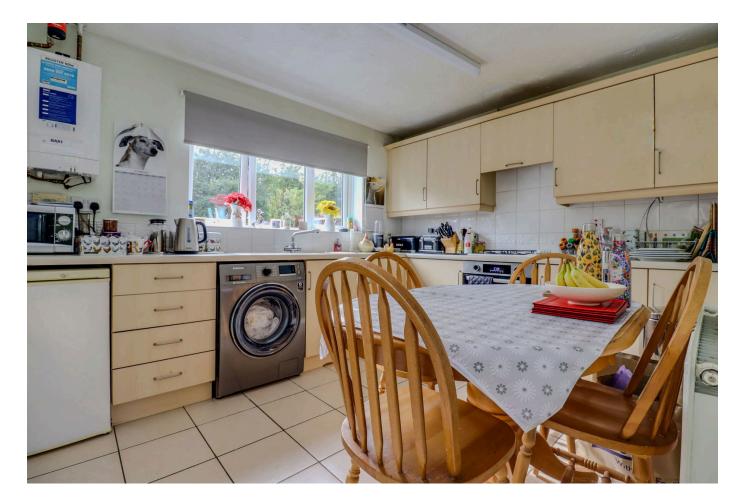

## Hampton Close, Coalville

**Ground Floor** 

Floor area 45.4 m<sup>2</sup> (489 sq.ft.)

First Floor

Floor area 41.5 m<sup>2</sup> (447 sq.ft.)

TOTAL: 86.9 m<sup>2</sup> (935 sq.ft.)

This floor plan is for illustrative purposes only. It is not drawn to scale. Any measurements, floor areas (including any total floor area), openings and orientations are approximate. No details are guaranteed, they cannot be relied upon for any purpose and do not form any part of any agreement. No liability is taken for any error, omission or misstatement. A party must rely upon its own inspection(s). Powered by www.Propertybox.io