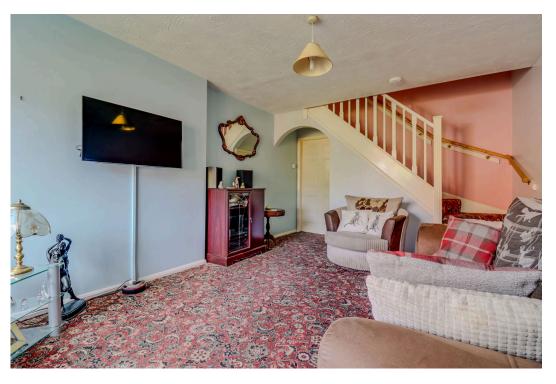

## Hampton Close, Coalville

**Ground Floor** 

Floor area 45.4 m<sup>2</sup> (489 sq.ft.)

First Floor

Floor area 41.5 m<sup>2</sup> (447 sq.ft.)

TOTAL: 86.9 m<sup>2</sup> (935 sq.ft.)

This floor plan is for illustrative purposes only. It is not drawn to scale. Any measurements, floor areas (including any total floor area), openings and orientations are approximate. No details are guaranteed, they cannot be relied upon for any purpose and do not form any part of any agreement. No liability is taken for any error, omission or misstatement. A party must rely upon its own inspection(s). Powered by www.Propertybox.io