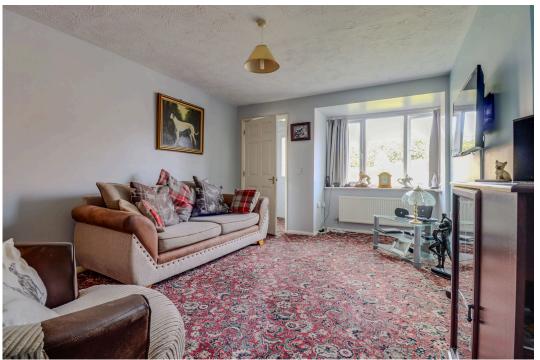

## Hampton Close, Coalville

**Ground Floor** 

Floor area 45.4 m<sup>2</sup> (489 sq.ft.)

First Floor

Floor area 41.5 m<sup>2</sup> (447 sq.ft.)

TOTAL: 86.9 m<sup>2</sup> (935 sq.ft.)

This floor plan is for illustrative purposes only. It is not drawn to scale. Any measurements, floor areas (including any total floor area), openings and orientations are approximate. No details are guaranteed, they cannot be relied upon for any purpose and do not form any part of any agreement. No liability is taken for any error, omission or misstatement. A party must rely upon its own inspection(s). Powered by www.Propertybox.io