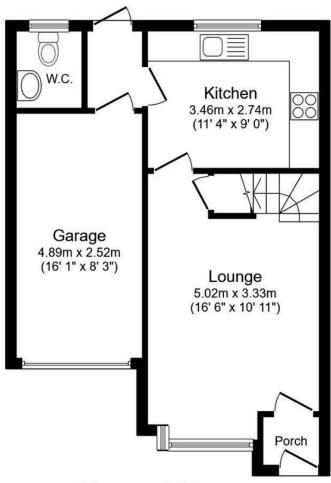

## Hampton Close, Coalville

**Ground Floor** 

Floor area 45.4 m<sup>2</sup> (489 sq.ft.)

First Floor

Floor area 41.5 m<sup>2</sup> (447 sq.ft.)

TOTAL: 86.9 m<sup>2</sup> (935 sq.ft.)

This floor plan is for illustrative purposes only. It is not drawn to scale. Any measurements, floor areas (including any total floor area), openings and orientations are approximate. No details are guaranteed, they cannot be relied upon for any purpose and do not form any part of any agreement. No liability is taken for any error, omission or misstatement. A party must rely upon its own inspection(s). Powered by www.Propertybox.io