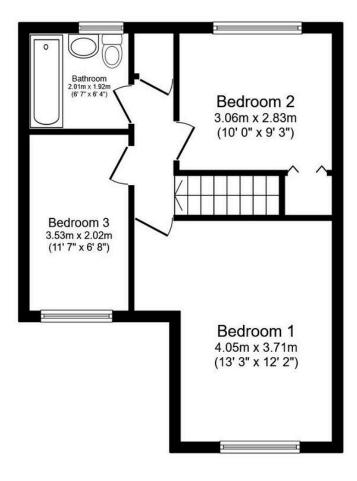

## Hampton Close, Coalville

**Ground Floor** 

Floor area 45.4 m<sup>2</sup> (489 sq.ft.)

First Floor

Floor area 41.5 m<sup>2</sup> (447 sq.ft.)

TOTAL: 86.9 m<sup>2</sup> (935 sq.ft.)

This floor plan is for illustrative purposes only. It is not drawn to scale. Any measurements, floor areas (including any total floor area), openings and orientations are approximate. No details are guaranteed, they cannot be relied upon for any purpose and do not form any part of any agreement. No liability is taken for any error, omission or misstatement. A party must rely upon its own inspection(s). Powered by www.Propertybox.io