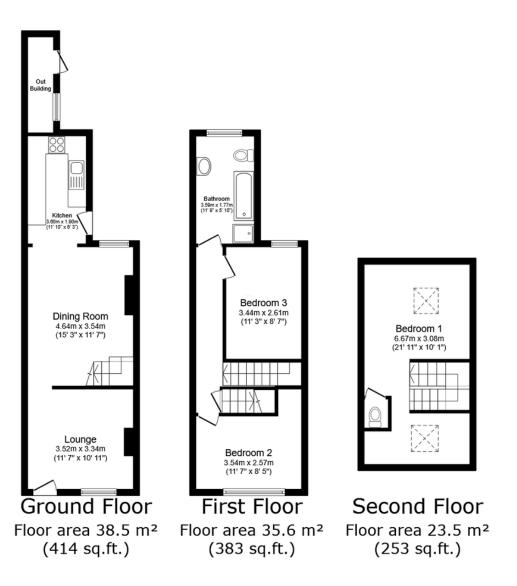

## TOTAL: 97.6 m<sup>2</sup> (1,050 sq.ft.)

This floor plan is for illustrative purposes only. It is not drawn to scale. Any measurements, floor areas (including any total floor area), openings and orientations are approximate. No details are guaranteed, they cannot be relied upon for any purpose and do not form any part of any agreement. No liability is taken for any error, omission or misstatement. A party must rely upon its own inspection(s). Powered by www.Propertybox.io

Floor plans do not reflect exact dimensions or exactly replicate the layout of the property.

Referral Fees: EPC: up to £50, Mortgage: up to £500, Conveyancing up to £300, Survey: up to £50 all plus vat.