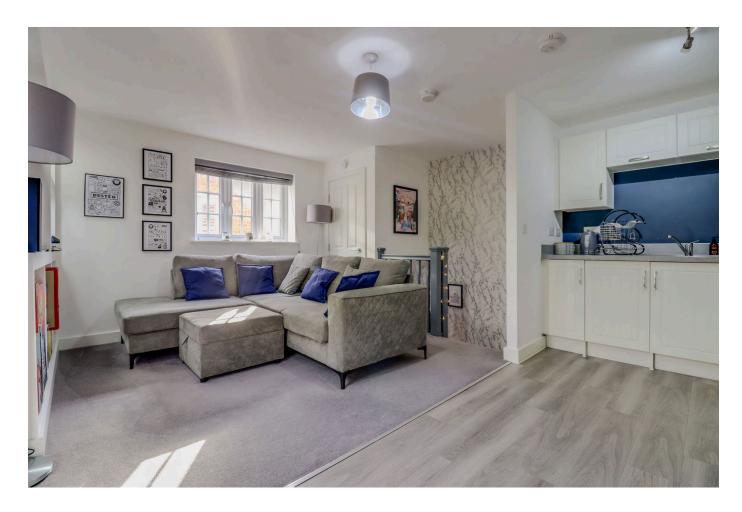

Rawlins Drive, Anstey £179,950



0116 214 7555

146 HINCKLEY ROAD, LEICESTER FOREST EAST, LE3 3JT

WWW.HAMPSONSESTATEAGENTS.CO.UK

TEANAHAMPSON@HAMPSONSESTATEAGENTS.CO.UK

## Rawlins Drive, Anstey





























## **Ground Floor**

Floor area 22.6 sq.m. (243 sq.ft.)

First Floor

Floor area 22.6 sq.m. (243 sq.ft.)

TOTAL: 45.2 sq.m. (486 sq.ft.)

This floor plan is for illustrative purposes only. It is not drawn to scale. Any measurements, floor areas (including any total floor area), openings and orientations are approximate. No details are guaranteed, they cannot be relied upon for any purpose and do not form any part of any agreement. No liability is taken for any error, omission or misstatement. A party must rely upon its own inspection(s). Powered by www.Propertybox.io

By law we carry out verification checks and proof of fund checks.

The details are intended to give a fair and reliable description of the property but no responsibility for any inaccuracy or error can