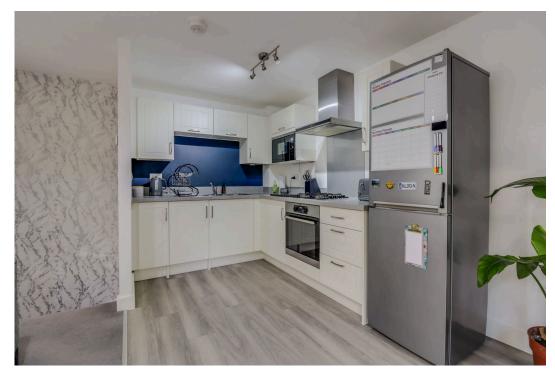

Rawlins Drive, Anstey £179,950



0116 214 7555

146 HINCKLEY ROAD, LEICESTER FOREST EAST, LE3 3JT

WWW.HAMPSONSESTATEAGENTS.CO.UK

TEANAHAMPSON@HAMPSONSESTATEAGENTS.CO.UK

## Rawlins Drive, Anstey





























## **Ground Floor**

Floor area 22.6 sq.m. (243 sq.ft.)

First Floor

Floor area 22.6 sq.m. (243 sq.ft.)

TOTAL: 45.2 sq.m. (486 sq.ft.)

This floor plan is for illustrative purposes only. It is not drawn to scale. Any measurements, floor areas (including any total floor area), openings and orientations are approximate. No details are guaranteed, they cannot be relied upon for any purpose and do not form any part of any agreement. No liability is taken for any error, omission or misstatement. A party must rely upon its own inspection(s). Powered by www.Propertybox.io

By law we carry out verification checks and proof of fund checks.

The details are intended to give a fair and reliable description of the property but no responsibility for any inaccuracy or error