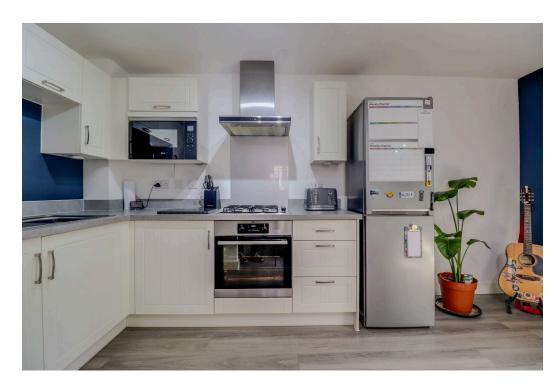

Rawlins Drive, Anstey £179,950



0116 214 7555

146 HINCKLEY ROAD, LEICESTER FOREST EAST, LE3 3JT

WWW.HAMPSONSESTATEAGENTS.CO.UK

TEANAHAMPSON@HAMPSONSESTATEAGENTS.CO.UK

## Rawlins Drive, Anstey





























## **Ground Floor**

Floor area 22.6 sq.m. (243 sq.ft.)

First Floor

Floor area 22.6 sq.m. (243 sq.ft.)

TOTAL: 45.2 sq.m. (486 sq.ft.)

This floor plan is for illustrative purposes only. It is not drawn to scale. Any measurements, floor areas (including any total floor area), openings and orientations are approximate. No details are guaranteed, they cannot be relied upon for any purpose and do not form any part of any agreement. No liability is taken for any error, omission or misstatement. A party must rely upon its own inspection(s). Powered by www.Propertybox.io

By law we carry out verification checks and proof of fund checks.

The details are intended to give a fair and reliable description of the property but no responsibility for any inaccuracy or error can be ac