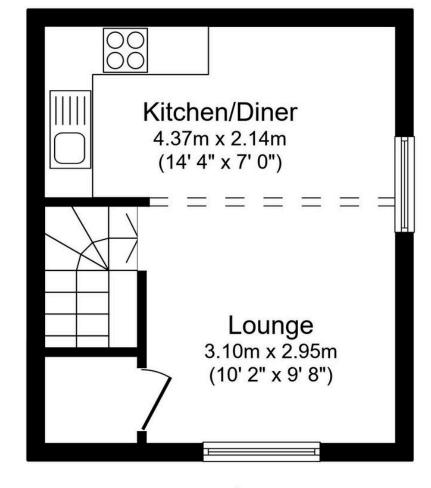

## **Ground Floor**

Floor area 22.6 sq.m. (243 sq.ft.)

First Floor

Floor area 22.6 sq.m. (243 sq.ft.)

TOTAL: 45.2 sq.m. (486 sq.ft.)

This floor plan is for illustrative purposes only. It is not drawn to scale. Any measurements, floor areas (including any total floor area), openings and orientations are approximate. No details are guaranteed, they cannot be relied upon for any purpose and do not form any part of any agreement. No liability is taken for any error, omission or misstatement. A party must rely upon its own inspection(s). Powered by www.Propertybox.io

Floor plans do not reflect exact dimensions or exactly replicate the layout of the property.

 $Referral\ Fees:\ EPC:\ up\ to\ \pounds 500,\ Mortgage:\ up\ to\ \pounds 500,\ Conveyancing\ up\ to\ \pounds 300,\ Survey:\ up\ to\ \pounds 50\ all\ plus\ vat.$ 