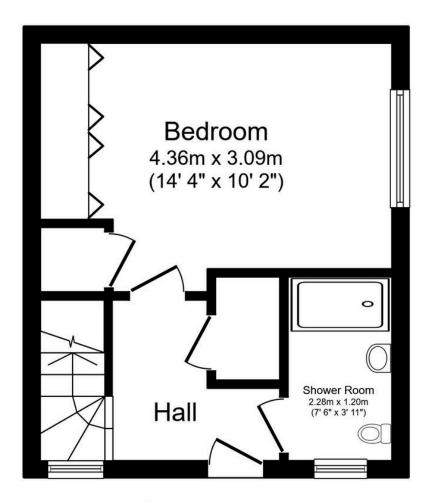

## **Ground Floor**

Floor area 22.6 sq.m. (243 sq.ft.)

First Floor

Floor area 22.6 sq.m. (243 sq.ft.)

TOTAL: 45.2 sq.m. (486 sq.ft.)

This floor plan is for illustrative purposes only. It is not drawn to scale. Any measurements, floor areas (including any total floor area), openings and orientations are approximate. No details are guaranteed, they cannot be relied upon for any purpose and do not form any part of any agreement. No liability is taken for any error, omission or misstatement. A party must rely upon its own inspection(s). Powered by www.Propertybox.io

Floor plans do not reflect exact dimensions or exactly replicate the layout of the property.

 $Referral\ Fees:\ EPC:\ up\ to\ \pounds 500,\ Mortgage:\ up\ to\ \pounds 500,\ Conveyancing\ up\ to\ \pounds 300,\ Survey:\ up\ to\ \pounds 50\ all\ plus\ vat.$ 