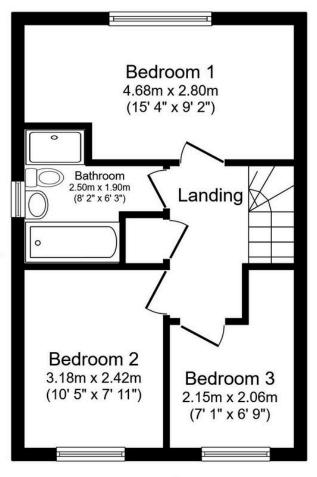

## 27 Rawlins Drive, Anstey

**Ground Floor** 

Floor area 29.4 sq.m. (316 sq.ft.)

First Floor

Floor area 34.4 sq.m. (370 sq.ft.)

TOTAL: 63.8 sq.m. (687 sq.ft.)

This floor plan is for illustrative purposes only. It is not drawn to scale. Any measurements, floor areas (including any total floor area), openings and orientations are approximate. No details are guaranteed, they cannot be relied upon for any purpose and do not form any part of any agreement. No liability is taken for any error, omission or misstatement. A party must rely upon its own inspection(s). Powered by www.Propertybox.io

Floor plans do not reflect exact dimensions or exactly replicate the layout of the property.

 $Referral\ Fees:\ EPC:\ up\ to\ \pounds 500,\ Mortgage:\ up\ to\ \pounds 500,\ Conveyancing\ up\ to\ \pounds 300,\ Survey:\ up\ to\ \pounds 50\ all\ plus\ vat.$ 