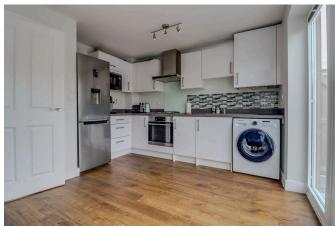

27 Rawlins Drive, Anstey

Offers Over £270,000



0116 214 7555

146 HINCKLEY ROAD, LEICESTER FOREST EAST, LE3 3JT

WWW.HAMPSONSESTATEAGENTS.CO.UK

TEANAHAMPSON@HAMPSONSESTATEAGENTS.CO.UK

## 27 Rawlins Drive, Anstey

































**Ground Floor** 

Floor area 29.4 sq.m. (316 sq.ft.)



First Floor

Floor area 34.4 sq.m. (370 sq.ft.)

TOTAL: 63.8 sq.m. (687 sq.ft.)

This floor plan is for illustrative purposes only. It is not drawn to scale. Any measurements, floor areas (including any total floor area), openings and orientations are approximate. No details are guaranteed, they cannot be relied upon for any purpose and do not form any part of any agreement. No liability is taken for any error, omission or misstatement. A party must rely upon its own inspection(s). Powered by www.Propertybox.io

By law we carry out verification checks and proof of fund checks.

The details are intended to give a fair and reliable description of the property but no responsibility for any inaccuracy or error can