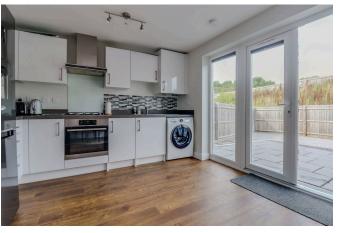

27 Rawlins Drive, Anstey

Offers Over £270,000



0116 214 7555

146 HINCKLEY ROAD, LEICESTER FOREST EAST, LE3 3JT

WWW.HAMPSONSESTATEAGENTS.CO.UK

TEANAHAMPSON@HAMPSONSESTATEAGENTS.CO.UK

## 27 Rawlins Drive, Anstey

































**Ground Floor** 

Floor area 29.4 sq.m. (316 sq.ft.)



First Floor

Floor area 34.4 sq.m. (370 sq.ft.)

TOTAL: 63.8 sq.m. (687 sq.ft.)

This floor plan is for illustrative purposes only. It is not drawn to scale. Any measurements, floor areas (including any total floor area), openings and orientations are approximate. No details are guaranteed, they cannot be relied upon for any purpose and do not form any part of any agreement. No liability is taken for any error, omission or misstatement. A party must rely upon its own inspection(s). Powered by www.Propertybox.io

By law we carry out verification checks and proof of fund checks.

The details are intended to give a fair and reliable description of the property but no responsibility for any inaccuracy or error c