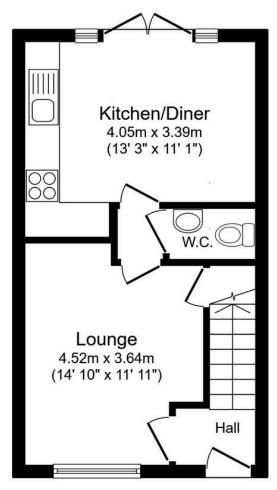

## 27 Rawlins Drive, Anstey

**Ground Floor** 

Floor area 29.4 sq.m. (316 sq.ft.)

First Floor

Floor area 34.4 sq.m. (370 sq.ft.)

TOTAL: 63.8 sq.m. (687 sq.ft.)

This floor plan is for illustrative purposes only. It is not drawn to scale. Any measurements, floor areas (including any total floor area), openings and orientations are approximate. No details are guaranteed, they cannot be relied upon for any purpose and do not form any part of any agreement. No liability is taken for any error, omission or misstatement. A party must rely upon its own inspection(s). Powered by www.Propertybox.io

Floor plans do not reflect exact dimensions or exactly replicate the layout of the property.

 $Referral\ Fees:\ EPC:\ up\ to\ \pounds 500,\ Mortgage:\ up\ to\ \pounds 500,\ Conveyancing\ up\ to\ \pounds 300,\ Survey:\ up\ to\ \pounds 50\ all\ plus\ vat.$ 