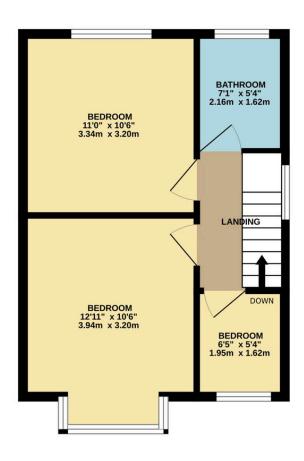

## TOTAL FLOOR AREA: 721 sq.ft. (67.0 sq.m.) approx.

Whilst every attempt has been made to ensure the accuracy of the floorplan contained here, measurements of doors, windows, rooms and any other items are approximate and no responsibility is taken for any error, omission or mis-statement. This plan is for illustrative purposes only and should be used as such by any prospective purchaser. The services, systems and appliances shown have not been tested and no guarantee as to their operability or efficiency can be given.