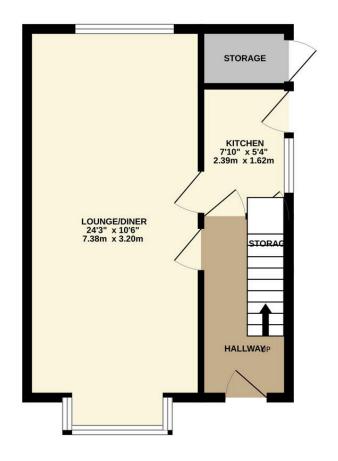

## TOTAL FLOOR AREA: 721 sq.ft. (67.0 sq.m.) approx.

Whilst every attempt has been made to ensure the accuracy of the floorplan contained here, measurements of doors, windows, rooms and any other items are approximate and no responsibility is taken for any error, omission or mis-statement. This plan is for illustrative purposes only and should be used as such by any prospective purchaser. The services, systems and appliances shown have not been tested and no guarantee as to their operability or efficiency can be given.