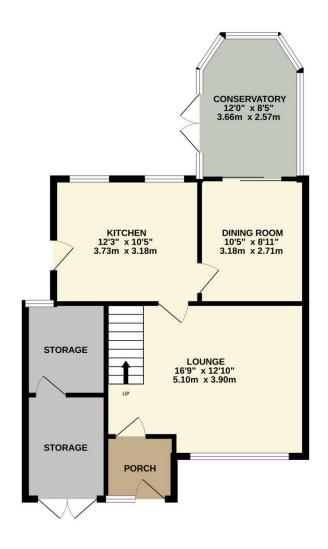

TOTAL FLOOR AREA: 1040 sq.ft. (96.6 sq.m.) approx.

White every attempt has been made to ensure the accuracy of the floorplan contained here, necessurements of doors, widows, rooms and any other them are approximate and/or responsibility is taken for any environment of the properties of doors, with the properties of the properties o

Floor plans do not reflect exact dimensions or exactly replicate the layout of the property.

Referral Fees: EPC: up to £50, Mortgage: up to £500, Conveyancing up to £300, Survey: up to £50 all plus vat.