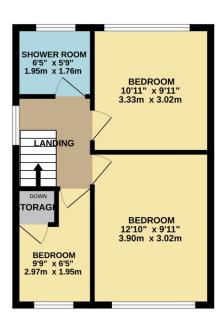

TOTAL FLOOR AREA: 1040 sq.ft. (96.6 sq.m.) approx.

White every attempt has been made to ensure the accuracy of the floorplan contained here, necessurements of doors, widows, rooms and any other them are approximate and/or responsibility is taken for any environment of the properties of doors, with the properties of the properties o

Floor plans do not reflect exact dimensions or exactly replicate the layout of the property.

Referral Fees: EPC: up to £50, Mortgage: up to £500, Conveyancing up to £300, Survey: up to £50 all plus vat.