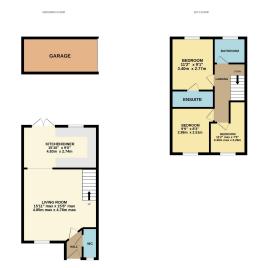

Affaitz every absorpt has been made to ensure the accuracy of the fourglan contained here, measurement of doors, wiredows, sooms and any other items one aggressivation and no responsibility to laters for any encourage are installments. This point is fit illustrated purposes only and should be used as such by an ecosporting purchases. The persisces, systems and applicances attend here to been tested and no guestre on the fitting and the fittin

Floor plans do not reflect exact dimensions or exactly replicate the layout of the property.

Referral Fees: EPC: up to £50, Mortgage: up to £500, Conveyancing up to £300, Survey: up to £50 all plus vat.