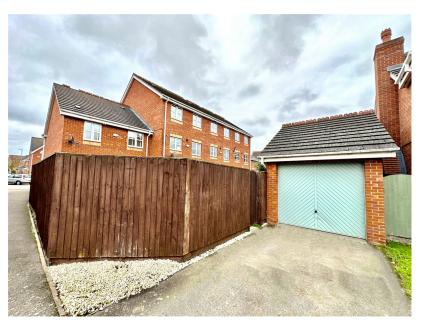

0116 214 7555

146 HINCKLEY ROAD, LEICESTER FOREST EAST, LE3 3JT

WWW.HAMPSONSESTATEAGENTS.CO.UK

TEANAHAMPSON@HAMPSONSESTATEAGENTS.CO.UK

Offered to the market with no upward chain this immaculately presented home is located in a great position local to major road networks, Fosse Shopping Park, Leicester City and local amenities. Upon entry there is an inner hall with access to the downstairs WC leading into the Living Room. Overlooking the front garden the Living room has a laminate floor with stairs off and leading through an archway into the Kitchen Diner. Spanning the rear of the property the Kitchen Diner has a sink and drainer set in worksurfaces with a range of units and space for appliances. uPVC double doors lead to the garden. Upstairs there are three bedrooms with the main bedroom benefitting from an ensuite shower room with WC and wash hand basin. A main bathroom comprises bath, WC and wash hand basin. Outside at the front of the property there is a small garden and at the rear of the property there is a garden laid to lawn with patio and a garage.