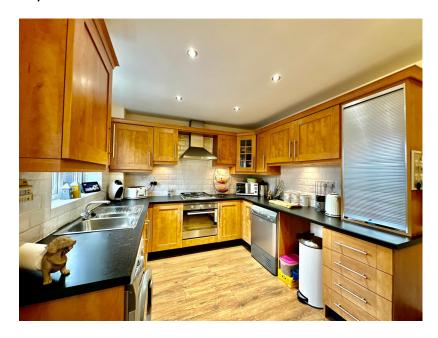

0116 214 7555

146 HINCKLEY ROAD, LEICESTER FOREST EAST, LE3 3JT

WWW.HAMPSONSESTATEAGENTS.CO.UK

TEANAHAMPSON@HAMPSONSESTATEAGENTS.CO.UK

Offered to the market with no upward chain this immaculately presented home is located in a great position local to major road networks, Fosse Shopping Park, Leicester City and local amenities. Upon entry there is an inner hall with access to the downstairs WC leading into the Living Room. Overlooking the front garden the Living room has a laminate floor with stairs off and leading through an archway into the Kitchen Diner. Spanning the rear of the property the Kitchen Diner has a sink and drainer set in worksurfaces with a range of units and space for appliances. uPVC double doors lead to the garden. Upstairs there are three bedrooms with the main bedroom benefitting from an ensuite shower room with WC and wash hand basin. A main bathroom comprises bath, WC and wash hand basin. Outside at the front of the property there is a small garden and at the rear of the property there is a garden laid to lawn with patio and a garage.