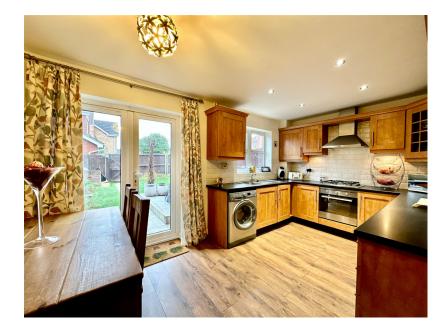

0116 214 7555

146 HINCKLEY ROAD, LEICESTER FOREST EAST, LE3 3JT

WWW.HAMPSONSESTATEAGENTS.CO.UK

TEANAHAMPSON@HAMPSONSESTATEAGENTS.CO.UK

Offered to the market with no upward chain this immaculately presented home is located in a great position local to major road networks, Fosse Shopping Park, Leicester City and local amenities. Upon entry there is an inner hall with access to the downstairs WC leading into the Living Room. Overlooking the front garden the Living room has a laminate floor with stairs off and leading through an archway into the Kitchen Diner. Spanning the rear of the property the Kitchen Diner has a sink and drainer set in worksurfaces with a range of units and space for appliances. uPVC double doors lead to the garden. Upstairs there are three bedrooms with the main bedroom benefitting from an ensuite shower room with WC and wash hand basin. A main bathroom comprises bath, WC and wash hand basin. Outside at the front of the property there is a small garden and at the rear of the property there is a garden laid to lawn with patio and a garage.