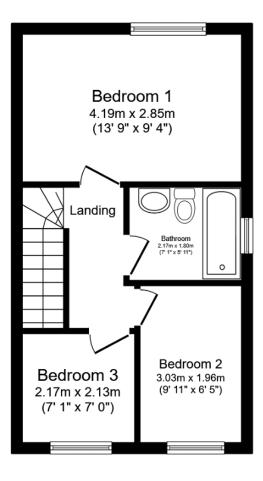

## 8 Acacia Close, Leicester Forest East

**Ground Floor** 

Floor area 49.2 m<sup>2</sup> (530 sq.ft.)

First Floor

Floor area 33.3 m<sup>2</sup> (359 sq.ft.)

TOTAL: 82.5 m<sup>2</sup> (888 sq.ft.)

This floor plan is for illustrative purposes only. It is not drawn to scale. Any measurements, floor areas (including any total floor area), openings and orientations are approximate. No details are guaranteed, they cannot be relied upon for any purpose and do not form any part of any agreement. No liability is taken for any error, omission or misstatement. A party must rely upon its own inspection(s). Powered by www.Propertybox.io