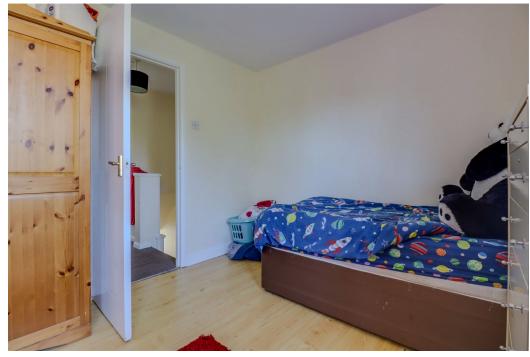

## 8 Acacia Close, Leicester Forest East

**Ground Floor** 

Floor area 49.2 m<sup>2</sup> (530 sq.ft.)

First Floor

Floor area 33.3 m<sup>2</sup> (359 sq.ft.)

TOTAL: 82.5 m<sup>2</sup> (888 sq.ft.)

This floor plan is for illustrative purposes only. It is not drawn to scale. Any measurements, floor areas (including any total floor area), openings and orientations are approximate. No details are guaranteed, they cannot be relied upon for any purpose and do not form any part of any agreement. No liability is taken for any error, omission or misstatement. A party must rely upon its own inspection(s). Powered by www.Propertybox.io