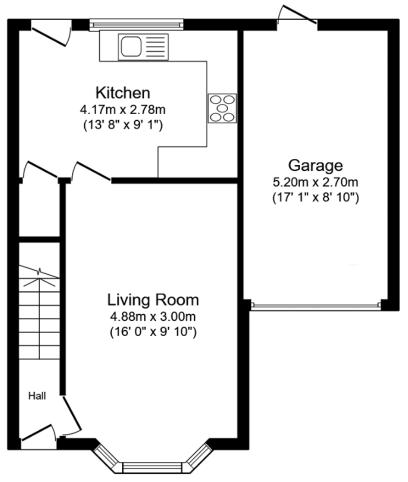

## 8 Acacia Close, Leicester Forest East

**Ground Floor** 

Floor area 49.2 m<sup>2</sup> (530 sq.ft.)

First Floor

Floor area 33.3 m<sup>2</sup> (359 sq.ft.)

TOTAL: 82.5 m<sup>2</sup> (888 sq.ft.)

This floor plan is for illustrative purposes only. It is not drawn to scale. Any measurements, floor areas (including any total floor area), openings and orientations are approximate. No details are guaranteed, they cannot be relied upon for any purpose and do not form any part of any agreement. No liability is taken for any error, omission or misstatement. A party must rely upon its own inspection(s). Powered by www.Propertybox.io