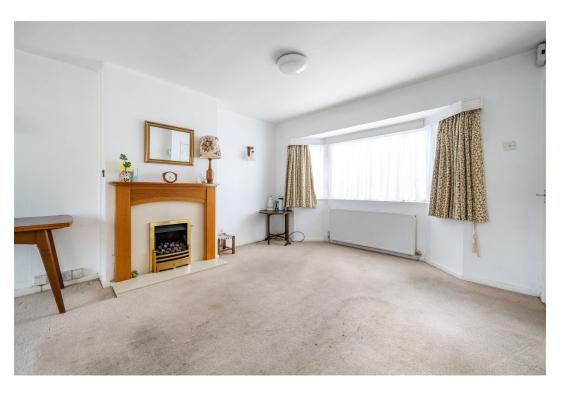

## Kings Drive, Leicester Forest East, Leicester, LE3

Approximate Area = 679 sq ft / 63 sq m

Garage = 171 sq ft / 15.8 sq m

Total = 850 sq ft / 78.9 sq m

For identification only - Not to scale

Floor plan produced in accordance with RICS Property Measurement Standards incorporating International Property Measurement Standards (IPMS2 Residential). ©nichecom 2024. Produced for Hampsons Estate Agents. REF: 1151682