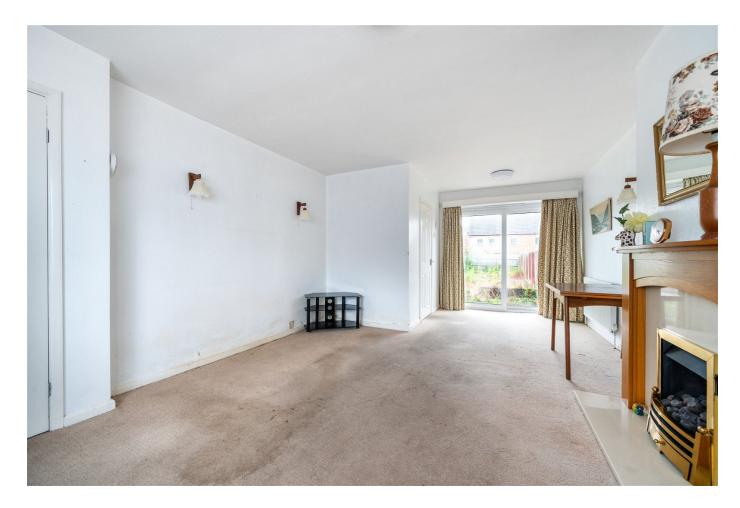

## Kings Drive, Leicester Forest East, Leicester, LE3

Approximate Area = 679 sq ft / 63 sq m

Garage = 171 sq ft / 15.8 sq m

Total = 850 sq ft / 78.9 sq m

For identification only - Not to scale

Floor plan produced in accordance with RICS Property Measurement Standards incorporating International Property Measurement Standards (IPMS2 Residential). ©nichecom 2024. Produced for Hampsons Estate Agents. REF: 1151682