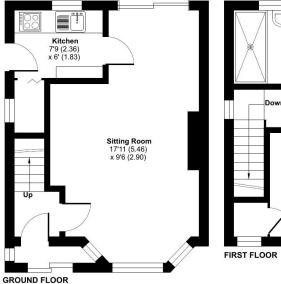

## Kings Drive, Leicester Forest East, Leicester, LE3

Approximate Area = 679 sq ft / 63 sq m

Garage = 171 sq ft / 15.8 sq m

Total = 850 sq ft / 78.9 sq m

For identification only - Not to scale

Floor plan produced in accordance with RICS Property Measurement Standards incorporating International Property Measurement Standards (IPMS2 Residential). ©nichecom 2024. Produced for Hampsons Estate Agents. REF: 1151682