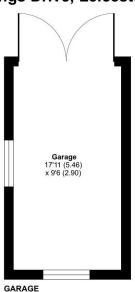

## Kings Drive, Leicester Forest East, Leicester, LE3

Approximate Area = 679 sq ft / 63 sq m

Garage = 171 sq ft / 15.8 sq m

Total = 850 sq ft / 78.9 sq m

For identification only - Not to scale

Floor plan produced in accordance with RICS Property Measurement Standards incorporating International Property Measurement Standards (IPMS2 Residential). ©nichecom 2024. Produced for Hampsons Estate Agents. REF: 1151682