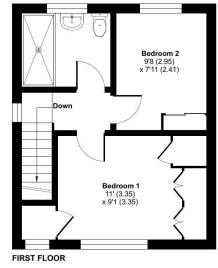

## Kings Drive, Leicester Forest East, Leicester, LE3

Approximate Area = 679 sq ft / 63 sq m

Garage = 171 sq ft / 15.8 sq m

Total = 850 sq ft / 78.9 sq m

For identification only - Not to scale

Floor plan produced in accordance with RICS Property Measurement Standards incorporating International Property Measurement Standards (IPMS2 Residential). ©nichecom 2024. Produced for Hampsons Estate Agents. REF: 1151682