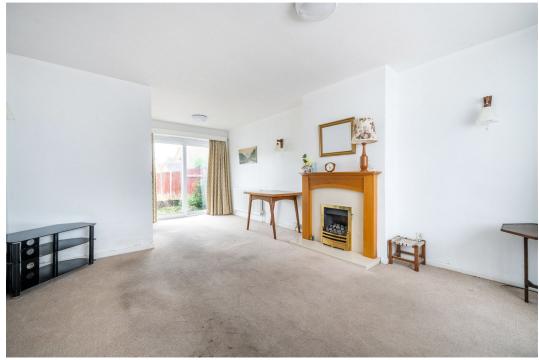

## Kings Drive, Leicester Forest East, Leicester, LE3

Approximate Area = 679 sq ft / 63 sq m

Garage = 171 sq ft / 15.8 sq m

Total = 850 sq ft / 78.9 sq m

For identification only - Not to scale

Floor plan produced in accordance with RICS Property Measurement Standards incorporating International Property Measurement Standards (IPMS2 Residential). ©nichecom 2024. Produced for Hampsons Estate Agents. REF: 1151682