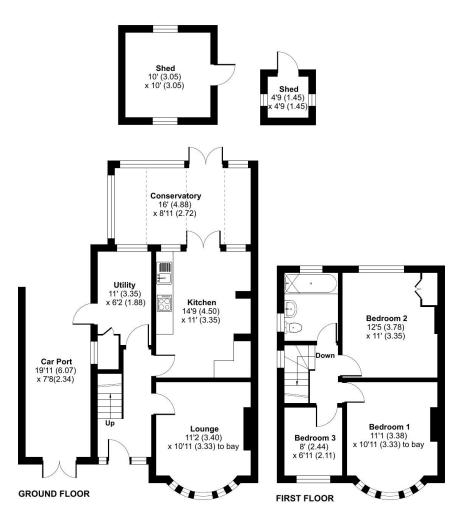

## Dorchester Road, Leicester, LE3

Approximate Area = 1068 sq ft / 99.2 sq m (excludes carport)

Sheds = 123 sq ft / 11.4 sq m

Total = 1191 sq ft / 110.6 sq m

For identification only - Not to scale

Floor plan produced in accordance with RICS Property Measurement Standards incorporating International Property Measurement Standards (IPMS2 Residential). © nichecom 2024. Produced for Hampsons Estate Agents. REF: 1140101.