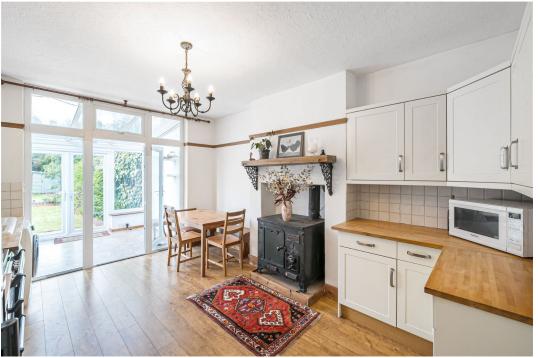

Dorchester Road, Western Park

£300,000



0116 214 7555

146 HINCKLEY ROAD, LEICESTER FOREST EAST, LE3 3JT

WWW.HAMPSONSESTATEAGENTS.CO.UK

TEANAHAMPSON@HAMPSONSESTATEAGENTS.CO.UK

## Dorchester Road, Western Park































## Dorchester Road, Leicester, LE3



Approximate Area = 1068 sq ft / 99.2 sq m (excludes carport)

Sheds = 123 sq ft / 11.4 sq m

Total = 1191 sq ft / 110.6 sq m

For identification only - Not to scale





Floor plan produced in accordance with RICS Property Measurement Standards incorporating International Property Measurement Standards (IPMS2 Residential). © nichecom 2024. Produced for Hampsons Estate Agents. REF: 1140101.

By law we carry out verification checks and proof of fund checks.

The details are intended to give a fair and reliable description of the property but no responsibility for any inaccuracy or error can be accepted. We have not tested any services or appliances and purchasers are advised to satisfy themselves as to the working order and co