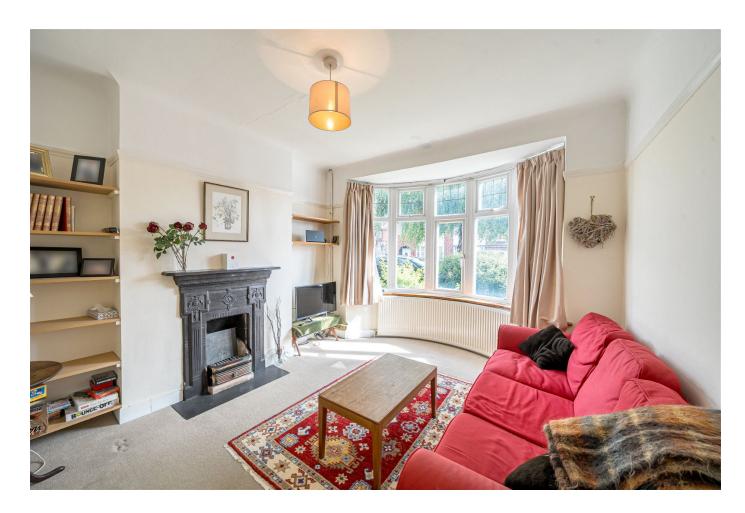

Dorchester Road, Western Park

£300,000



0116 214 7555

146 HINCKLEY ROAD, LEICESTER FOREST EAST, LE3 3JT

WWW.HAMPSONSESTATEAGENTS.CO.UK

TEANAHAMPSON@HAMPSONSESTATEAGENTS.CO.UK

## Dorchester Road, Western Park































## Dorchester Road, Leicester, LE3



Approximate Area = 1068 sq ft / 99.2 sq m (excludes carport)

Sheds = 123 sq ft / 11.4 sq m

Total = 1191 sq ft / 110.6 sq m

For identification only - Not to scale





Floor plan produced in accordance with RICS Property Measurement Standards incorporating International Property Measurement Standards (IPMS2 Residential). © nichecom 2024. Produced for Hampsons Estate Agents. REF: 1140101.

By law we carry out verification checks and proof of fund checks.

The details are intended to give a fair and reliable description of the property but no responsibility for any inaccuracy or error can be accepted. We have not tested any services or appliances and purchasers are advised to satisfy themselves as to the working order and cond