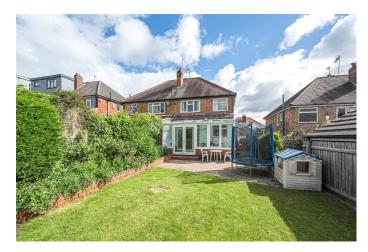

Dorchester Road, Western Park

£300,000



0116 214 7555

146 HINCKLEY ROAD, LEICESTER FOREST EAST, LE3 3JT

WWW.HAMPSONSESTATEAGENTS.CO.UK

TEANAHAMPSON@HAMPSONSESTATEAGENTS.CO.UK

## Dorchester Road, Western Park































## Dorchester Road, Leicester, LE3



Approximate Area = 1068 sq ft / 99.2 sq m (excludes carport)

Sheds = 123 sq ft / 11.4 sq m

Total = 1191 sq ft / 110.6 sq m

For identification only - Not to scale





Floor plan produced in accordance with RICS Property Measurement Standards incorporating International Property Measurement Standards (IPMS2 Residential). © nichecom 2024. Produced for Hampsons Estate Agents. REF: 1140101.

By law we carry out verification checks and proof of fund checks.

The details are intended to give a fair and reliable description of the property but no responsibility for any inaccuracy or error can be accepted. We have not tested any services or appliances and purchasers are advised to satisfy themselves as to the working order and condition.

Floor plans do n