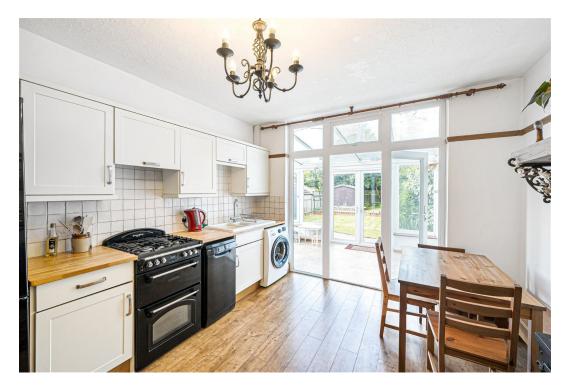

Dorchester Road, Western Park

£300,000



0116 214 7555

146 HINCKLEY ROAD, LEICESTER FOREST EAST, LE3 3JT

WWW.HAMPSONSESTATEAGENTS.CO.UK

TEANAHAMPSON@HAMPSONSESTATEAGENTS.CO.UK

## Dorchester Road, Western Park































## Dorchester Road, Leicester, LE3



Approximate Area = 1068 sq ft / 99.2 sq m (excludes carport)

Sheds = 123 sq ft / 11.4 sq m

Total = 1191 sq ft / 110.6 sq m

For identification only - Not to scale





Floor plan produced in accordance with RICS Property Measurement Standards incorporating International Property Measurement Standards (IPMS2 Residential). © nichecom 2024. Produced for Hampsons Estate Agents. REF: 1140101.

By law we carry out verification checks and proof of fund checks.

The details are intended to give a fair and reliable description of the property but no responsibility for any inaccuracy or error can be accepted. We have not tested any services or appliances and purchasers are advised to satisfy themselves as to the working order and