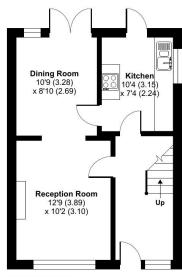

## Packer Avenue, Leicester Forest East, Leicester, LE3

Approximate Area = 828 sq ft / 76.9 sq m Limited Use Area(s) = 12 sq ft / 1.1 sq m Garage = 324 sq ft / 30.1 sq m Total = 1164 sq ft / 108.1 sq m

> Denotes restricted head height

FIRST FLOOR

**GROUND FLOOR** 

Floor plan produced in accordance with RICS Property Measurement Standards incorporating International Property Measurement Standards (IPMS2 Residential). © nichecom 2024. Produced for Hampsons Estate Agents. REF: 112916