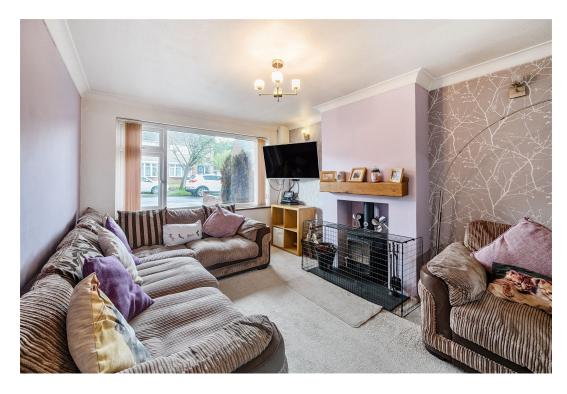

## Packer Avenue, Leicester Forest East, Leicester, LE3

Approximate Area = 828 sq ft / 76.9 sq m Limited Use Area(s) = 12 sq ft / 1.1 sq m Garage = 324 sq ft / 30.1 sq m Total = 1164 sq ft / 108.1 sq m