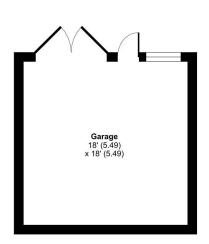

## Packer Avenue, Leicester Forest East, Leicester, LE3

Approximate Area = 828 sq ft / 76.9 sq m Limited Use Area(s) = 12 sq ft / 1.1 sq m Garage = 324 sq ft / 30.1 sq m Total = 1164 sq ft / 108.1 sq m

> Denotes restricted head height

FIRST FLOOR

**GROUND FLOOR** 

Floor plan produced in accordance with RICS Property Measurement Standards incorporating International Property Measurement Standards (IPMS2 Residential). © nichecom 2024. Produced for Hampsons Estate Agents. REF: 112916