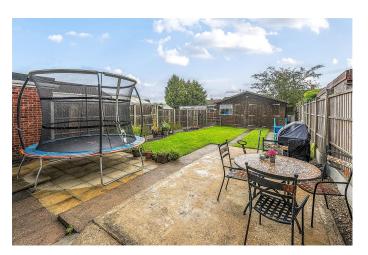

31 Packer Avenue, Leicester Forest East

£270,000



0116 214 7555

146 HINCKLEY ROAD, LEICESTER FOREST EAST, LE3 3JT

WWW.HAMPSONSESTATEAGENTS.CO.UK

TEANAHAMPSON@HAMPSONSESTATEAGENTS.CO.UK































## Packer Avenue, Leicester Forest East, Leicester, LE3



Approximate Area = 828 sq ft / 76.9 sq m Limited Use Area(s) = 12 sq ft / 1.1 sq m Garage = 324 sq ft / 30.1 sq m Total = 1164 sq ft / 108.1 sq m

> Denotes restricted head height



FIRST FLOOR





**GROUND FLOOR** 



Floor plan produced in accordance with RICS Property Measurement Standards incorporating International Property Measurement Standards (IPMS2 Residential). © nichecom 2024. Produced for Hampsons Estate Agents. REF: 112916

By law we carry out verification checks and proof of fund checks.

The details are intended to give a fair and reliable description of the property but no responsibility for any inaccuracy or error can be accepted. We have not tested any services or appliances and purchasers are advised to satis