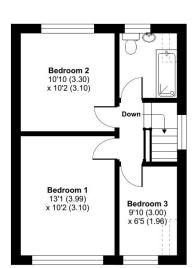

## Packer Avenue, Leicester Forest East, Leicester, LE3

Approximate Area = 828 sq ft / 76.9 sq m Limited Use Area(s) = 12 sq ft / 1.1 sq m Garage = 324 sq ft / 30.1 sq m Total = 1164 sq ft / 108.1 sq m

> Denotes restricted head height

FIRST FLOOR

**GROUND FLOOR** 

Floor plan produced in accordance with RICS Property Measurement Standards incorporating International Property Measurement Standards (IPMS2 Residential). © nichecom 2024. Produced for Hampsons Estate Agents. REF: 112916