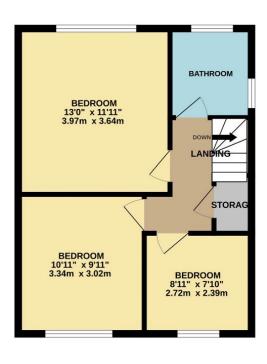

## Waltham Avenue, Braunstone

An extended and well presented three bedroomed semi-detached home with a driveway and garage featuing a contemporary kitchen three extremely generous bedrooms.

TOTAL FLOOR AREA: 1103 sq.ft. (102.5 sq.m.) approx.

Whilst every attempt has been made to ensure the accuracy of the floorplan contained here, measurements whists every attempt, has been made to ensure use accuracy or the intolopian contained refer, ineasterments of doors, windows, rooms and any other items are approximate and no responsibility is taken for any error, omission or mis-statement. This plan is for illustrative purposes only and should be used as such by any prospective purchaser. The services, systems and appliances shown have not been tested and no guarantee as to their operability or efficiency can be given.

Made with Metropix & 2024.

By law we carry out verification checks and proof of fund checks.

The details are intended to give a fair and reliable description of the property but no responsibility for any inaccuracy or error can be accepted. We have not tested any services or appliances and purchasers are advised to satisfy themselves as to the working order and condition.

Floor plans do not reflect exact dimensions or exactly replicate the layout of the property.

Referral Fees: EPC: up to £50, Mortgage: up to £500, Conveyancing up to £300, Survey: up to £50 all plus vat.