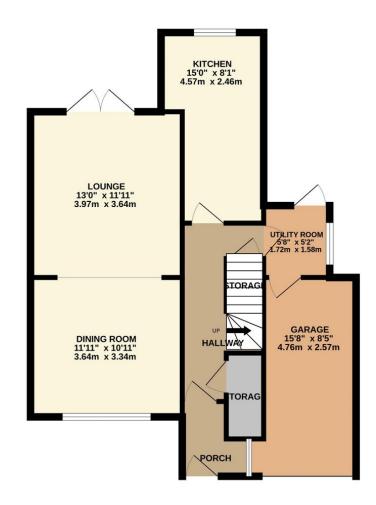

## Waltham Avenue, Braunstone

An extended and well presented three bedroomed semi-detached home with a driveway and garage featuing a contemporary kitchen three extremely generous bedrooms.

TOTAL FLOOR AREA: 1103 sq.ft. (102.5 sq.m.) approx.

Whilst every attempt has been made to ensure the accuracy of the floorplan contained here, measurements whists every attempt, has been made to ensure use accuracy or the intolopian contained refer, ineasterments of doors, windows, rooms and any other items are approximate and no responsibility is taken for any error, omission or mis-statement. This plan is for illustrative purposes only and should be used as such by any prospective purchaser. The services, systems and appliances shown have not been tested and no guarantee as to their operability or efficiency can be given.

Made with Metropix & 2024.

By law we carry out verification checks and proof of fund checks.

The details are intended to give a fair and reliable description of the property but no responsibility for any inaccuracy or error can be accepted. We have not tested any services or appliances and purchasers are advised to satisfy themselves as to the working order and condition.

Floor plans do not reflect exact dimensions or exactly replicate the layout of the property.

Referral Fees: EPC: up to £50, Mortgage: up to £500, Conveyancing up to £300, Survey: up to £50 all plus vat.