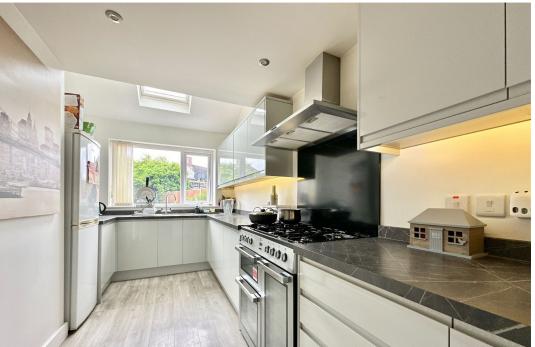

## Waltham Avenue, Braunstone

An extended and well presented three bedroomed semi-detached home with a driveway and garage featuing a contemporary kitchen three extremely generous bedrooms.

TOTAL FLOOR AREA: 1103 sq.ft. (102.5 sq.m.) approx.