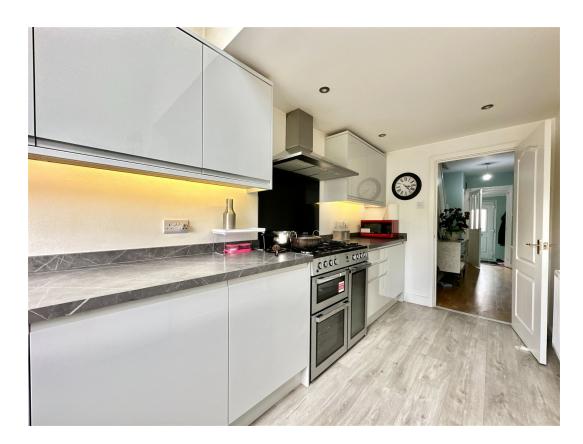

## Waltham Avenue, Braunstone

An extended and well presented three bedroomed semi-detached home with a driveway and garage featuing a contemporary kitchen three extremely generous bedrooms.

TOTAL FLOOR AREA: 1103 sq.ft. (102.5 sq.m.) approx.