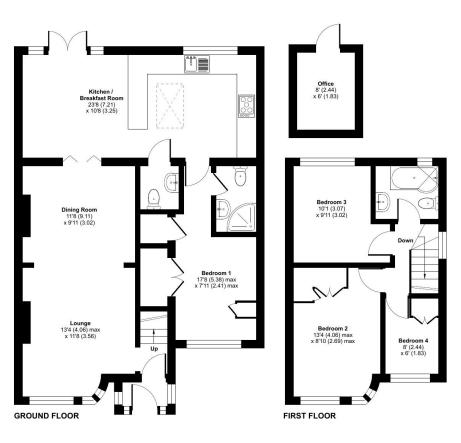

## Welcombe Avenue, Leicester, LE3

Approximate Area = 1140 sq ft / 105.9 sq m Outbuilding = 48 sq ft / 4.4 sq m Total = 1188 sq ft / 110.3 sq m For identification only - Not to scale

Floor plan produced in accordance with RICS Property Measurement Standards incorporating International Property Measurement Standards (IPMS2 Residential). ©nichecom 2024. Produced for Hampsons Estate Agents. REF: 1124232