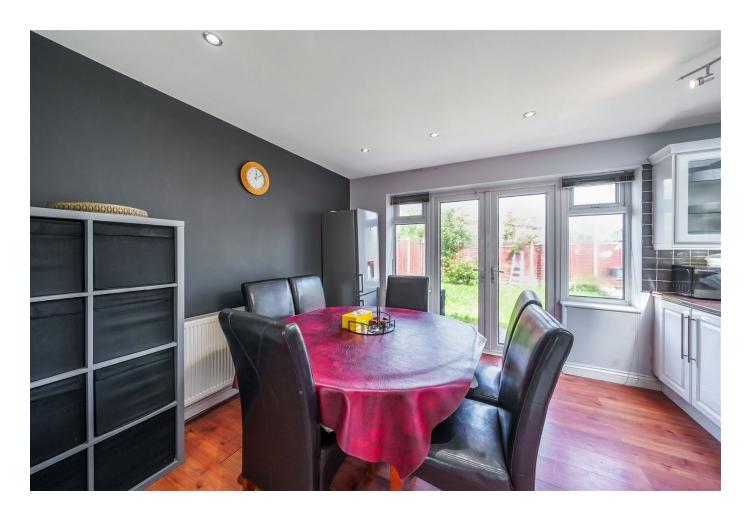

## Welcombe Avenue, Leicester, LE3

Approximate Area = 1140 sq ft / 105.9 sq m Outbuilding = 48 sq ft / 4.4 sq m Total = 1188 sq ft / 110.3 sq m For identification only - Not to scale

Floor plan produced in accordance with RICS Property Measurement Standards incorporating International Property Measurement Standards (IPMS2 Residential). ©nichecom 2024. Produced for Hampsons Estate Agents. REF: 1124232