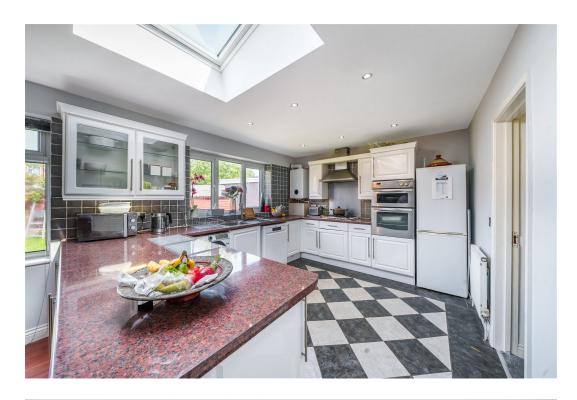

## Welcombe Avenue, Leicester, LE3

Approximate Area = 1140 sq ft / 105.9 sq m Outbuilding = 48 sq ft / 4.4 sq m Total = 1188 sq ft / 110.3 sq m For identification only - Not to scale

Floor plan produced in accordance with RICS Property Measurement Standards incorporating International Property Measurement Standards (IPMS2 Residential). ©nichecom 2024. Produced for Hampsons Estate Agents. REF: 1124232