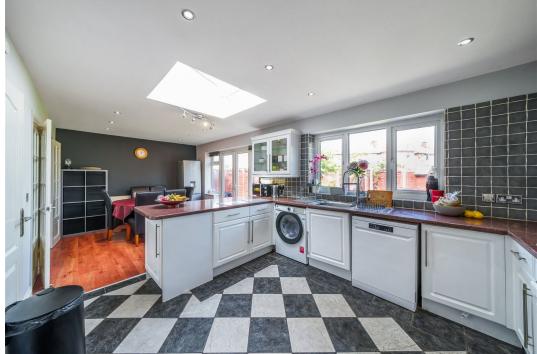

## Welcombe Avenue, Leicester, LE3

Approximate Area = 1140 sq ft / 105.9 sq m Outbuilding = 48 sq ft / 4.4 sq m Total = 1188 sq ft / 110.3 sq m For identification only - Not to scale

Floor plan produced in accordance with RICS Property Measurement Standards incorporating International Property Measurement Standards (IPMS2 Residential). ©nichecom 2024. Produced for Hampsons Estate Agents. REF: 1124232