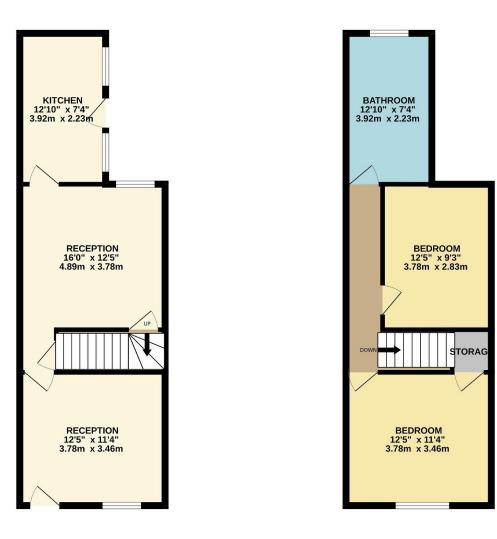

TOTAL FLOOR AREA : 867 sq.ft. (80.6 sq.m.) approx.

Whilst every attempt has been made to ensure the accuracy of the footpath contained here, measurements of doors, windows, rooms and any other items are approximate and no responsibility taken for any error, prospective purchaser. The services, systems and applications shown have not been tested and no guarantee as to their operability or efficiency can be given. Made with Metrops (2020)

Floor plans do not reflect exact dimensions or exactly replicate the layout of the property.

Referral Fees: EPC: up to £50. Mortgage: up to £500. Conveyancing up to £300. Survey: up to £50 all plus vat.