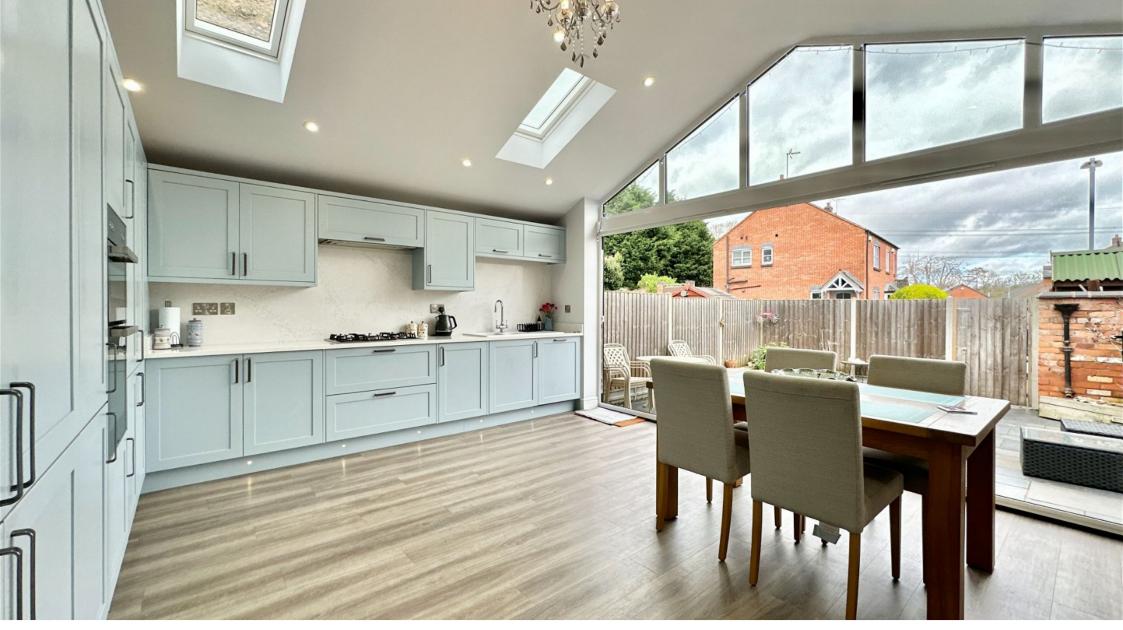

## Main Street, Glenfield

A gorgeous three bedroomed period cottage with a stunning living kitchen extension to the rear, juxtaposing traditional features and modern living, positioned in the heart of the conservation area in the village of Glenfield.