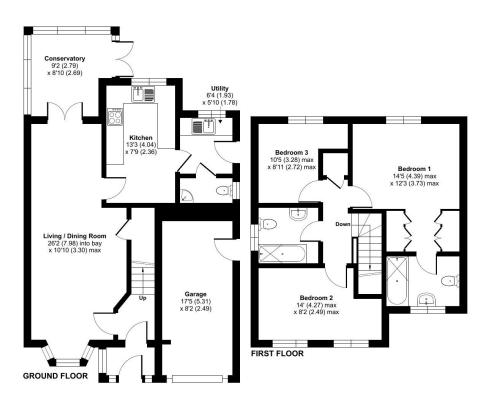

## Shipman Road, Leicester, LE3

Approximate Area = 1111 sq ft / 103.2 sq m Garage = 140 sq ft / 13 sq m Total = 1251 sq ft / 116.2 sq m For identification only - Not to scale

Floor plan produced in accordance with RICS Property Measurement Standards incorporating International Property Measurement Standards (IPMS2 Residential). ©n/checorn 2024. Produced for Hampsons Estate Agents. REF: 1079746

Floor plans do not reflect exact dimensions or exactly replicate the layout of the property.

Referral Fees: EPC: up to £50, Mortgage: up to £500, Conveyancing up to £300, Survey: up to £50 all plus vat.