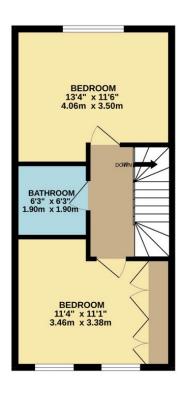

## 50 Tuffleys Way, Braunstone

TOTAL FLOOR AREA: 1161 sq.ft. (107.9 sq.m.) approx.

Whilst every attempt has been made to ensure the accuracy of the floorplan contained here, measurements of doors, windows, comes and any other items are approximate and no responsibility is taken for any error, omission or mis-statement. This plan is for illustrative purposes only and should be used as such by any prospective purchaser. The services, systems and applicances shown have not been tested and no guarantee as to their operability or efficiency can be given.