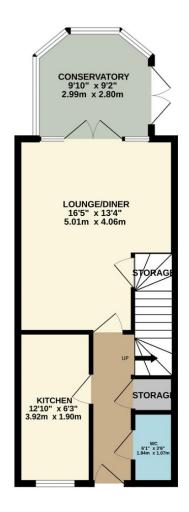

## 50 Tuffleys Way, Braunstone

TOTAL FLOOR AREA: 1161 sq.ft. (107.9 sq.m.) approx.

Whilst every attempt has been made to ensure the accuracy of the floorplan contained here, measurements of doors, windows, comes and any other items are approximate and no responsibility is taken for any error, omission or mis-statement. This plan is for illustrative purposes only and should be used as such by any prospective purchaser. The services, systems and applicances shown have not been tested and no guarantee as to their operability or efficiency can be given.