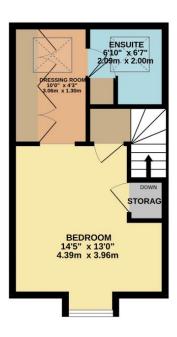

## 50 Tuffleys Way, Braunstone

TOTAL FLOOR AREA: 1161 sq.ft. (107.9 sq.m.) approx.

Whilst every attempt has been made to ensure the accuracy of the floorplan contained here, measurements of doors, windows, comes and any other items are approximate and no responsibility is taken for any error, omission or mis-statement. This plan is for illustrative purposes only and should be used as such by any prospective purchaser. The services, systems and applicances shown have not been tested and no guarantee as to their operability or efficiency can be given.