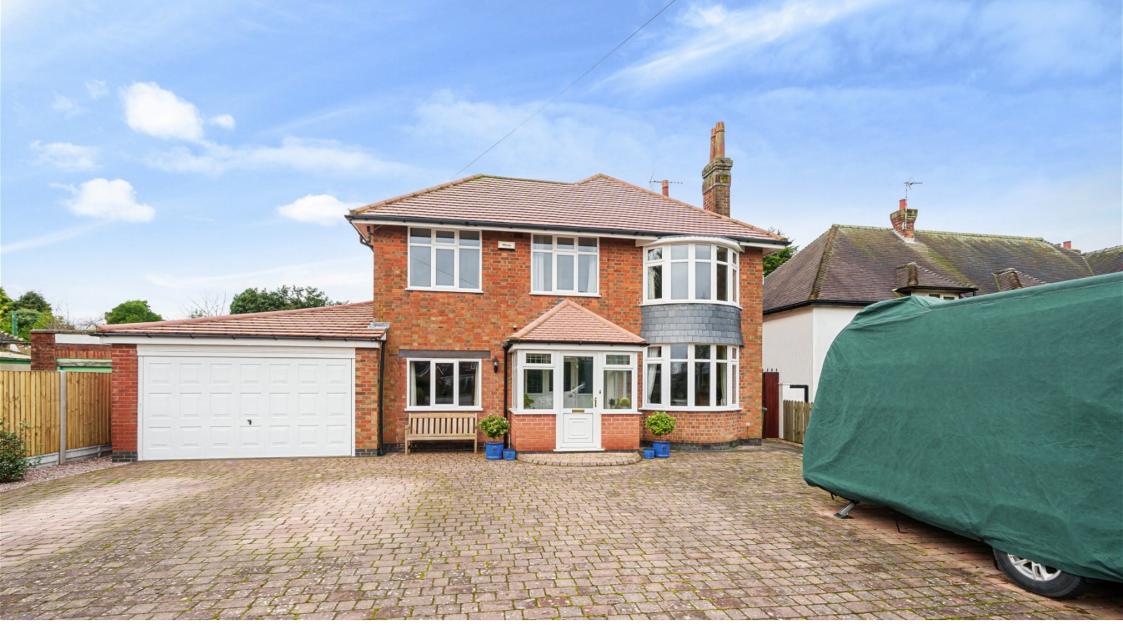

## Hinckley Road, Leicester Forest East

Hampsons are delighted to present to the market this most attractive and immaculately presented four bedroomed detached home, situated on a plot of approximately a quarter of an acre and offering well proportioned internal accommodation. Perfect for the growing family, the property is located on the sought after Hinckley Road, convenient for good local schooling and a variety of local amenities and transport/road links.

The property sits back from the road on an excellent plot, with a large block paved driveway to the front affording off road parking for several vehicles and giving access to an one and half sized garage. To the rear there is a sizeable garden which is mainly laid to lawn with planted borders, patio area and a large timber summer house.