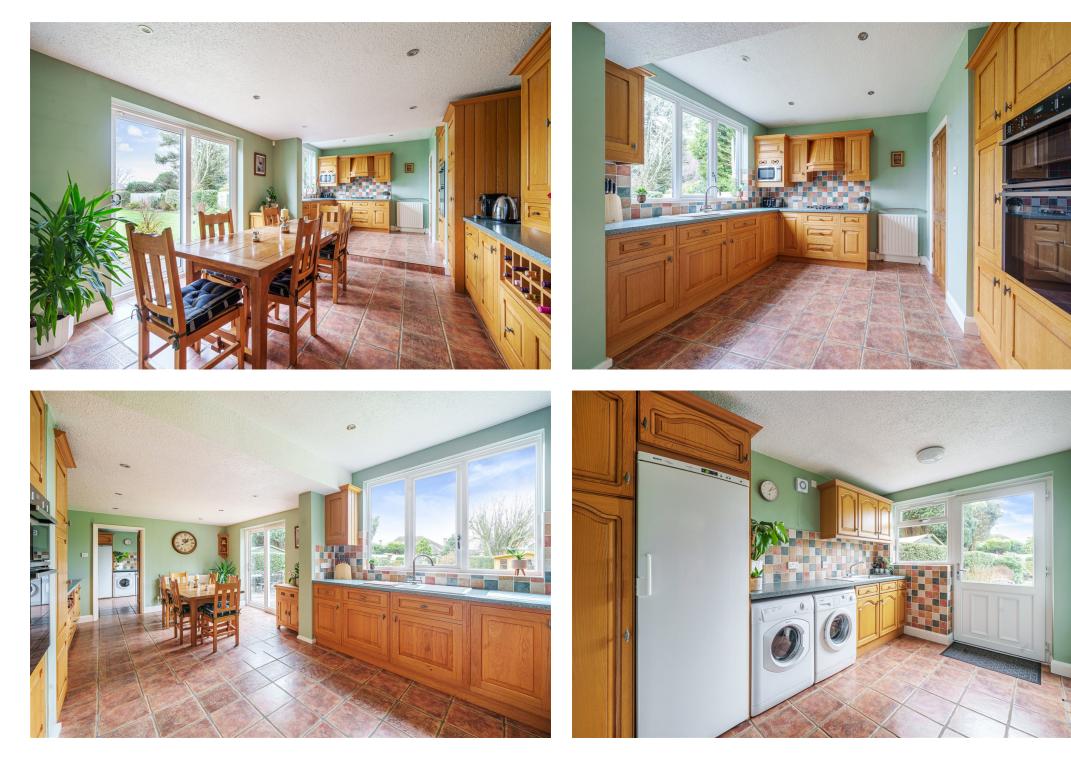

The internal accommodation comprises in brief; a good sized porch leading into a wonderful entrance hall, with panelled staircase and useful storage cupboard under. There are three reception rooms emanating from the hallway, including a sitting room with bay window to the front, a cosy lounge to the rear with patio doors leading out to the garden and a useful study/play room. Across the rear of the property there is a family dining kitchen which is fitted with a range of bespoke Oak wall and base units with integrated oven and hob and there is ample space for a large dining table with wonderful garden views through the patio doors. From the dining area there is a door leading to the utility room which is appointed with a range of units with space for appliances, access to the garden, courtesy access to the garage and a downstairs WC.