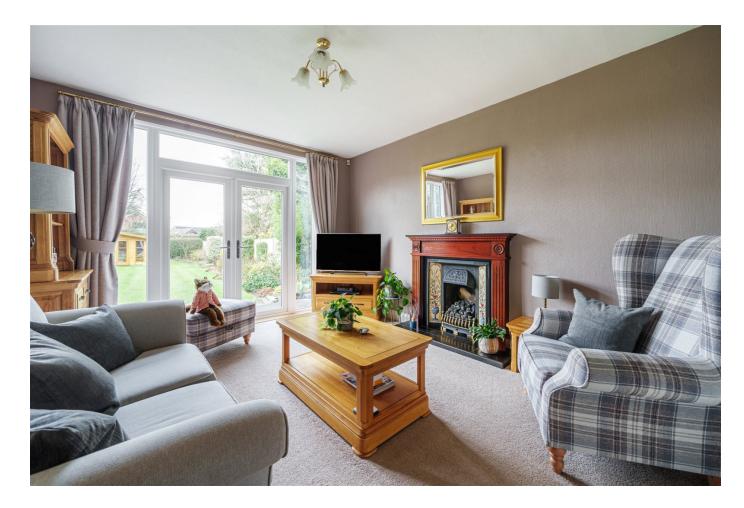

The internal accommodation comprises in brief; a good sized porch leading into a wonderful entrance hall, with panelled staircase and useful storage cupboard under. There are three reception rooms emanating from the hallway, including a sitting room with bay window to the front, a cosy lounge to the rear with patio doors leading out to the garden and a useful study/play room. Across the rear of the property there is a family dining kitchen which is fitted with a range of bespoke Oak wall and base units with integrated oven and hob and there is ample space for a large dining table with wonderful garden views through the patio doors. From the dining area there is a door leading to the utility room which is appointed with a range of units with space for appliances, access to the garden, courtesy access to the garage and a downstairs WC.

The property sits back from the road on an excellent plot, with a large block paved driveway to the front affording off road parking for several vehicles and giving access to an one and half sized garage. To the rear there is a sizeable garden which is mainly laid to lawn with planted borders, patio area and a large timber summer house.