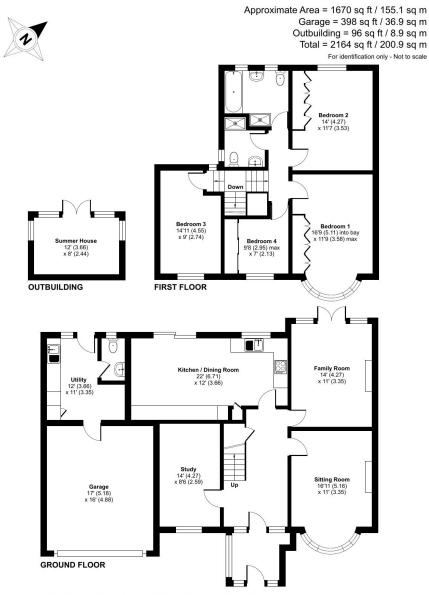

## Hinckley Road, Leicester Forest East, Leicester, LE3

Floor plan produced in accordance with RICS Property Measurement Standards incorporating International Property Measurement Standards (IPMS2 Residential). ©n/checom 2024. Produced for Hampsons Estate Agents. REF: 1070668

Floor plans do not reflect exact dimensions or exactly replicate the layout of the property.

Referral Fees: EPC: up to £50, Mortgage: up to £500, Conveyancing up to £300, Survey: up to £50 all plus vat.