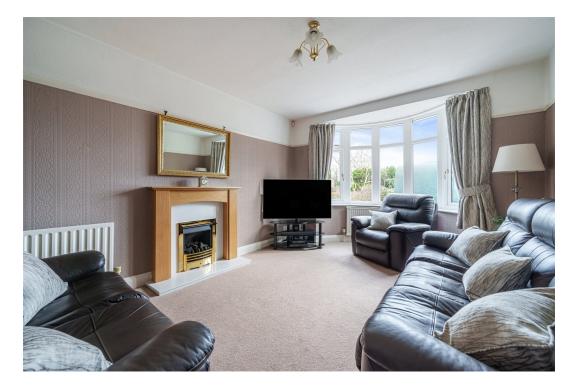

The internal accommodation comprises in brief; a good sized porch leading into a wonderful entrance hall, with panelled staircase and useful storage cupboard under. There are three reception rooms emanating from the hallway, including a sitting room with bay window to the front, a cosy lounge to the rear with patio doors leading out to the garden and a useful study/play room. Across the rear of the property there is a family dining kitchen which is fitted with a range of bespoke Oak wall and base units with integrated oven and hob and there is ample space for a large dining table with wonderful garden views through the patio doors. From the dining area there is a door leading to the utility room which is appointed with a range of units with space for appliances, access to the garden, courtesy access to the garage and a downstairs WC.