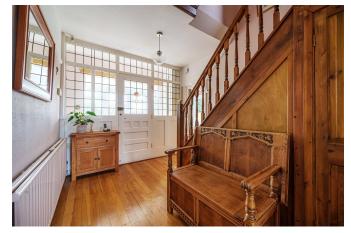

The internal accommodation comprises in brief; a good sized porch leading into a wonderful entrance hall, with panelled staircase and useful storage cupboard under. There are three reception rooms emanating from the hallway, including a sitting room with bay window to the front, a cosy lounge to the rear with patio doors leading out to the garden and a useful study/play room. Across the rear of the property there is a family dining kitchen which is fitted with a range of bespoke Oak wall and base units with integrated oven and hob and there is ample space for a large dining table with wonderful garden views through the patio doors. From the dining area there is a door leading to the utility room which is appointed with a range of units with space for appliances, access to the garden, courtesy access to the garage and a downstairs WC.