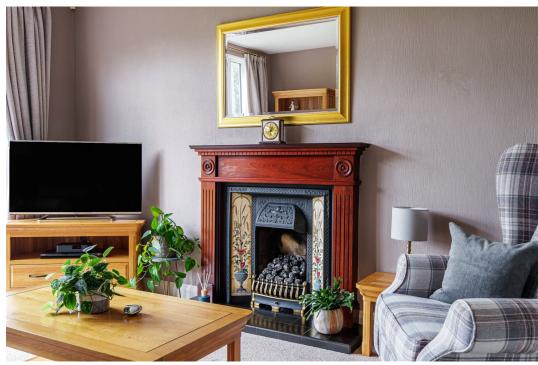

The internal accommodation comprises in brief; a good sized porch leading into a wonderful entrance hall, with panelled staircase and useful storage cupboard under. There are three reception rooms emanating from the hallway, including a sitting room with bay window to the front, a cosy lounge to the rear with patio doors leading out to the garden and a useful study/play room. Across the rear of the property there is a family dining kitchen which is fitted with a range of bespoke Oak wall and base units with integrated oven and hob and there is ample space for a large dining table with wonderful garden views through the patio doors. From the dining area there is a door leading to the utility room which is appointed with a range of units with space for appliances, access to the garden, courtesy access to the garage and a downstairs WC.