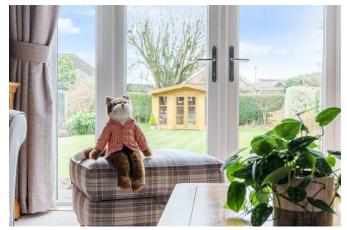

The internal accommodation comprises in brief; a good sized porch leading into a wonderful entrance hall, with panelled staircase and useful storage cupboard under. There are three reception rooms emanating from the hallway, including a sitting room with bay window to the front, a cosy lounge to the rear with patio doors leading out to the garden and a useful study/play room. Across the rear of the property there is a family dining kitchen which is fitted with a range of bespoke Oak wall and base units with integrated oven and hob and there is ample space for a large dining table with wonderful garden views through the patio doors. From the dining area there is a door leading to the utility room which is appointed with a range of units with space for appliances, access to the garden, courtesy access to the garage and a downstairs WC.

The property sits back from the road on an excellent plot, with a large block paved driveway to the front affording off road parking for several vehicles and giving access to an one and half sized garage. To the rear there is a sizeable garden which is mainly laid to lawn with planted borders, patio area and a large timber summer house.