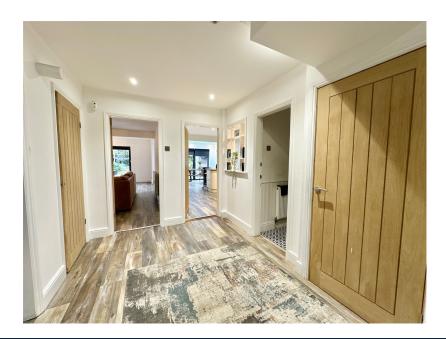

As you enter the property, you will be greeted by a welcoming hallway with a storage cupboard and downstairs WC off, doors lead to an incredibly spacious reception room which provides real 'wow' factor, which benefits from bi-fold doors leading out to the garden. This reception room is semi open plan to the stunning kitchen, creating a wonderful space for both relaxing and entertaining. The kitchen itself boasts a wealth of fitted units and high specification appliances, including a breakfast bar and bi-fold doors opening onto the garden.