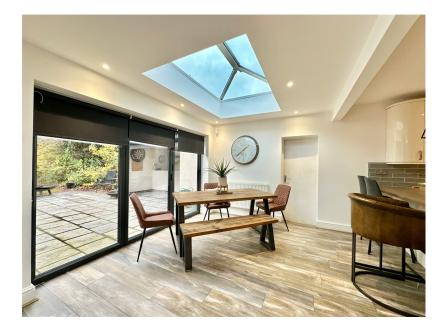

As you enter the property, you will be greeted by a welcoming hallway with a storage cupboard and downstairs WC off, doors lead to an incredibly spacious reception room which provides real 'wow' factor, which benefits from bi-fold doors leading out to the garden. This reception room is semi open plan to the stunning kitchen, creating a wonderful space for both relaxing and entertaining. The kitchen itself boasts a wealth of fitted units and high specification appliances, including a breakfast bar and bi-fold doors opening onto the garden.