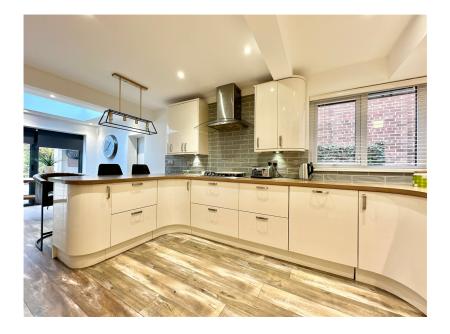

As you enter the property, you will be greeted by a welcoming hallway with a storage cupboard and downstairs WC off, doors lead to an incredibly spacious reception room which provides real 'wow' factor, which benefits from bi-fold doors leading out to the garden. This reception room is semi open plan to the stunning kitchen, creating a wonderful space for both relaxing and entertaining. The kitchen itself boasts a wealth of fitted units and high specification appliances, including a breakfast bar and bi-fold doors opening onto the garden.