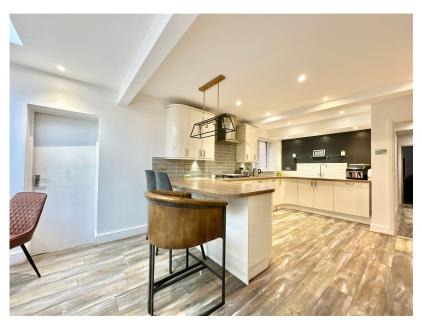

As you enter the property, you will be greeted by a welcoming hallway with a storage cupboard and downstairs WC off, doors lead to an incredibly spacious reception room which provides real 'wow' factor, which benefits from bi-fold doors leading out to the garden. This reception room is semi open plan to the stunning kitchen, creating a wonderful space for both relaxing and entertaining. The kitchen itself boasts a wealth of fitted units and high specification appliances, including a breakfast bar and bi-fold doors opening onto the garden.