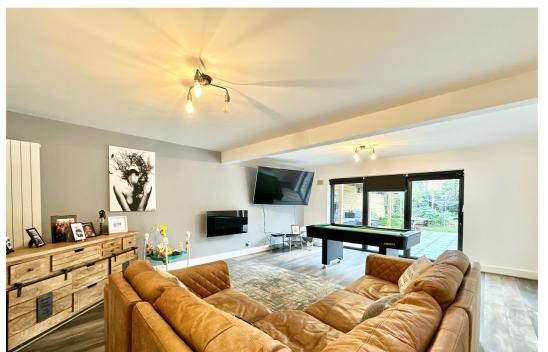

As you enter the property, you will be greeted by a welcoming hallway with a storage cupboard and downstairs WC off, doors lead to an incredibly spacious reception room which provides real 'wow' factor, which benefits from bi-fold doors leading out to the garden. This reception room is semi open plan to the stunning kitchen, creating a wonderful space for both relaxing and entertaining. The kitchen itself boasts a wealth of fitted units and high specification appliances, including a breakfast bar and bi-fold doors opening onto the garden.