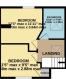

This property offers four bedrooms, perfect for families looking for space. The master bedroom is on the ground floor and is a generous double with an en-suite bathroom, complete with a walk-in shower and contemporary fittings. The master bedroom also features a box bay window to the front, allowing for plenty of natural light to fill the space. The second bedroom is also a double, on the ground floor, also with a box bay window to the front, while the third bedroom is located on the first floor. The fourth bedroom is a first floor single room and benefits from built-in storage.

18T FLOOR 342 sq.ft. (81.8 sq.m.) approx

- Stunning Detached Home
- · High Specification Throughout
- · Amazing Lounge With Bi-Fold · Fantastic Dining Kitchen Doors
- Four Bedrooms

- · Two Bathrooms
- Much Sought After Location
  Perfect Family Home
- EPC Rating D, Council Tax Band E
- DRAFT DETAILS