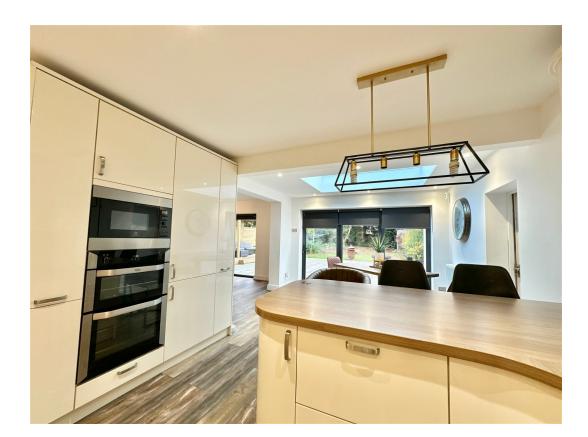

As you enter the property, you will be greeted by a welcoming hallway with a storage cupboard and downstairs WC off, doors lead to an incredibly spacious reception room which provides real 'wow' factor, which benefits from bi-fold doors leading out to the garden. This reception room is semi open plan to the stunning kitchen, creating a wonderful space for both relaxing and entertaining. The kitchen itself boasts a wealth of fitted units and high specification appliances, including a breakfast bar and bi-fold doors opening onto the garden.