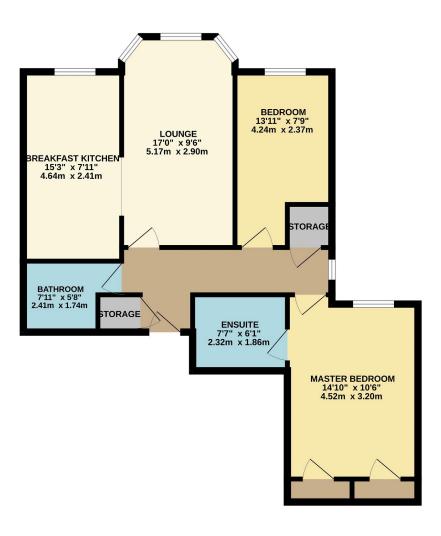

## GROUND FLOOR 725 sq.ft. (67.3 sq.m.) approx.

## TOTAL FLOOR AREA: 725 sq.ft. (67.3 sq.m.) approx.

While every attempt has been made to ensure the accuracy of the floorplan contained here, measurements of doors, wildows, rooms and any other forms are approximate and no responsibility is taken for any error, prospective purchaser. The services, systems and applicances shown have not been tested and no guarantee as to their operability or efficiency can be given.