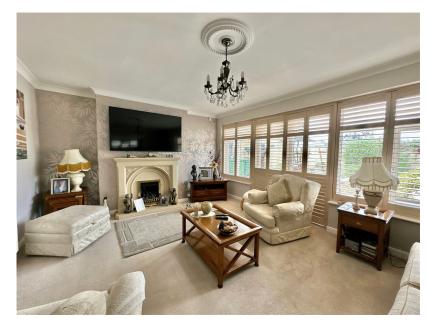

Upon entering, you will immediately notice the spacious and bright reception rooms. The first reception room boasts large windows, allowing for an abundance of natural light. It also features a charming fireplace and elegant shutters, adding to the character of the room. The second reception room offers ample space for a dining table, perfect for entertaining guests. From the dining room there is also a delightful sun room, ideal for relaxing and enjoying the garden views.