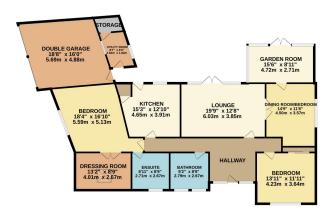

## **GROUND FLOOR** 1946 sq.ft. (180.8 sq.m.) approx.

- · Spacious Detached Bungalow
- Flexible Accommodation
- · Two Generous Double **Bedrooms**

Superbly Presented

Throughout

- Master WIth En-Suite & **Dressing Room**
- Three Reception Rooms

Two Bathrooms

- · Double Garage
- EPC Rating D, Council Tax Band F
- DRAFT DETAILS

By law we carry out verification checks and proof of fund checks.

The details are intended to give a fair and reliable description of the property but no responsibility for any inaccuracy or error can be accepted. We have not tested any services or appliances and purchasers are advised to satisfy themselves as to the working order and condition.

Floor plans do not reflect exact dimensions or exactly replicate the layout of the property.

Registered in England and Wales number 12430282. Registered office: 3 Oswin Road, LE3 1NR.