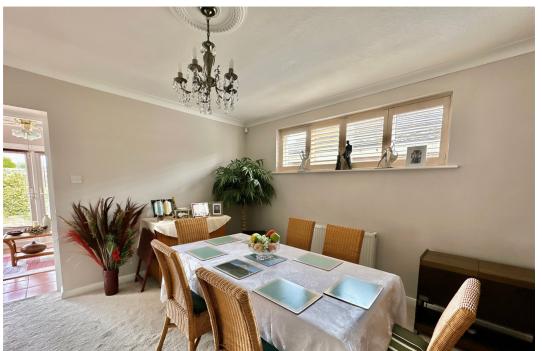

Upon entering, you will immediately notice the spacious and bright reception rooms. The first reception room boasts large windows, allowing for an abundance of natural light. It also features a charming fireplace and elegant shutters, adding to the character of the room. The second reception room offers ample space for a dining table, perfect for entertaining guests. From the dining room there is also a delightful sun room, ideal for relaxing and enjoying the garden views.