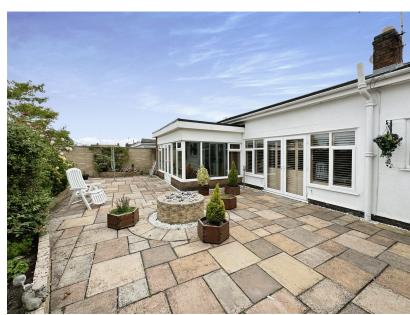

Upon entering, you will immediately notice the spacious and bright reception rooms. The first reception room boasts large windows, allowing for an abundance of natural light. It also features a charming fireplace and elegant shutters, adding to the character of the room. The second reception room offers ample space for a dining table, perfect for entertaining guests. From the dining room there is also a delightful sun room, ideal for relaxing and enjoying the garden views.

Outside, you will find a double garage, providing secure parking or additional storage space. The garden view from the third reception room is simply stunning, and this room also offers direct access to the garden, allowing you to enjoy the peaceful surroundings.