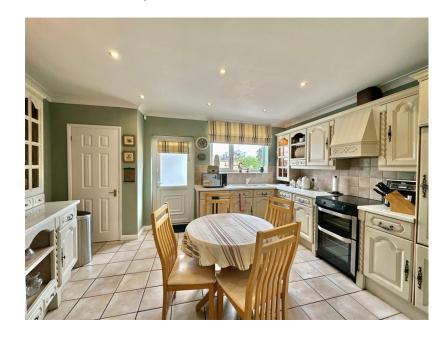

The bungalow offers a well-equipped kitchen with built-in pantry and a dining space. Whether you are a seasoned chef or just enjoy cooking, this kitchen has everything you need.

This property boasts two generous double bedrooms, each with its own unique features. The first bedroom is incredibly spacious and includes an en-suite bathroom and a walk-in closet. The second bedroom features built-in wardrobes, providing ample storage space.