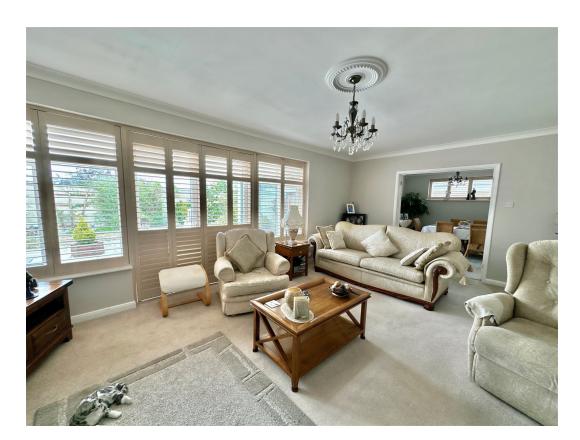

Upon entering, you will immediately notice the spacious and bright reception rooms. The first reception room boasts large windows, allowing for an abundance of natural light. It also features a charming fireplace and elegant shutters, adding to the character of the room. The second reception room offers ample space for a dining table, perfect for entertaining guests. From the dining room there is also a delightful sun room, ideal for relaxing and enjoying the garden views.