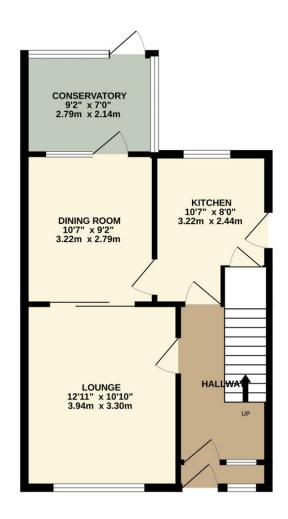

TOTAL FLOOR AREA: 882 sq.ft. (81.9 sq.m.) approx.

Whilst every attempt has been made to ensure the accuracy of the floorplan contained here, measurements of doors, windows, rooms and any other items are approximate and no responsibility is taken for any error, omission or mis-statement. This plan is for illustrative purposes only and should be used as such by any prospective purchaser. The services, systems and appliances shown have not been tested and no guarantee as to their operability or efficiency can be given.