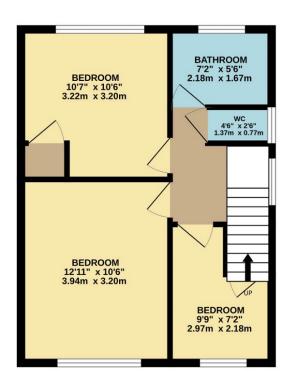

TOTAL FLOOR AREA: 882 sq.ft. (81.9 sq.m.) approx.

Whilst every attempt has been made to ensure the accuracy of the floorplan contained here, measurements of doors, windows, rooms and any other items are approximate and no responsibility is taken for any error, omission or mis-statement. This plan is for illustrative purposes only and should be used as such by any prospective purchaser. The services, systems and appliances shown have not been tested and no guarantee as to their operability or efficiency can be given.