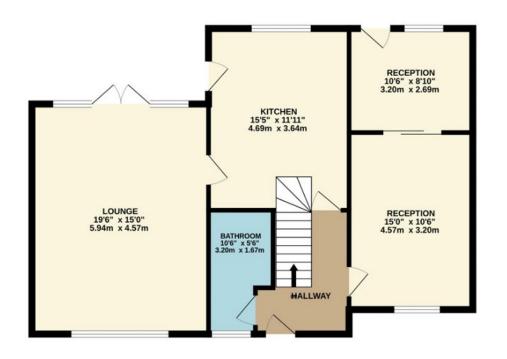

GROUND FLOOR 851 sq.ft. (79.1 sq.m.) approx.

1ST FLOOR 754 sq.ft. (70.1 sq.m.) approx.

## TOTAL FLOOR AREA: 1606 sq.ft. (149.2 sq.m.) approx.

Whilst every attempt has been made to ensure the accuracy of the floorplan contained here, measurements of doors, windows, rooms and any other items are approximate and no responsibility is taken for any error, omission or mis-statement. This plan is for illustrative purposes only and should be used as such by any prospective purchaser. The services, systems and appliances shown have not been tested and no guarantee as to their operability or efficiency can be given.