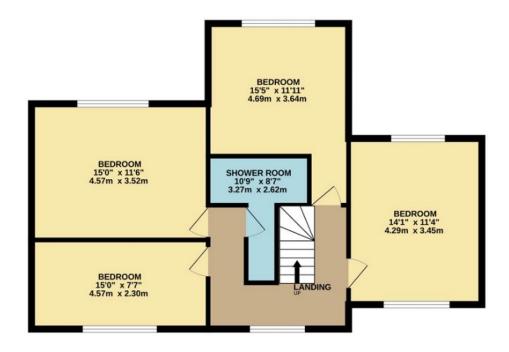

GROUND FLOOR 851 sq.ft. (79.1 sq.m.) approx.

1ST FLOOR 754 sq.ft. (70.1 sq.m.) approx.

## TOTAL FLOOR AREA: 1606 sq.ft. (149.2 sq.m.) approx.

Whilst every attempt has been made to ensure the accuracy of the floorplan contained here, measurements of doors, windows, rooms and any other items are approximate and no responsibility is taken for any error, omission or mis-statement. This plan is for illustrative purposes only and should be used as such by any prospective purchaser. The services, systems and appliances shown have not been tested and no guarantee as to their operability or efficiency can be given.