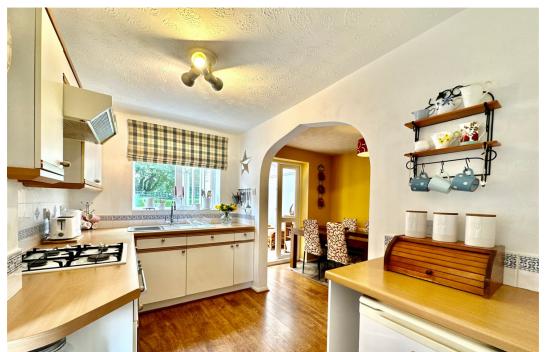

As you step into the property, you're greeted by an inner hall leading to a spacious living room adorned with a bay window, welcoming in abundant natural light and lending an airy feel to the space. The cleverly designed open-plan kitchen and dining area, complete with a utility space, forms the heart of the home. This layout not only facilitates seamless interaction between family members or guests but also caters to the demands of a modern lifestyle, making entertaining a breeze.