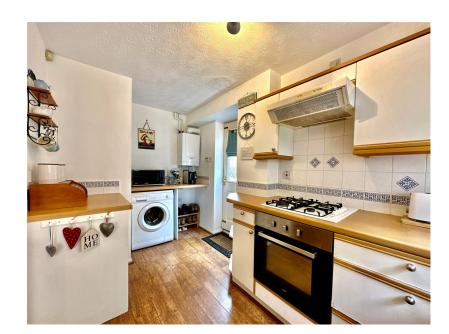

As you step into the property, you're greeted by an inner hall leading to a spacious living room adorned with a bay window, welcoming in abundant natural light and lending an airy feel to the space. The cleverly designed open-plan kitchen and dining area, complete with a utility space, forms the heart of the home. This layout not only facilitates seamless interaction between family members or guests but also caters to the demands of a modern lifestyle, making entertaining a breeze.