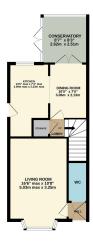

As you step into the property, you're greeted by an inner hall leading to a spacious living room adorned with a bay window, welcoming in abundant natural light and lending an airy feel to the space. The cleverly designed open-plan kitchen and dining area, complete with a utility space, forms the heart of the home. This layout not only facilitates seamless interaction between family members or guests but also caters to the demands of a modern lifestyle, making entertaining a breeze.

An elegant conservatory extends from the main Dining space, providing a picturesque connection between the indoors and outdoors. This versatile space can serve as a relaxation zone, a home office, or even a cozy reading nook, surrounded by the tranquility of nature.

Convenience is paramount in this abode, with a downstairs WC offering added comfort for residents and visitors alike. The property boasts a main bedroom that includes built-in wardrobes, catering to your storage needs while maintaining a streamlined aesthetic. The ensuite shower room attached to the main bedroom adds a touch of luxury, creating a private retreat within the home.

· Living room with bay window · Open plan Kitchen Diner

Conservatory

· Downstairs WC

Mature Garden and Garage

• DRAFT DETAILS, EPC Rating: D, Council Tax band: C

| Energy Efficiency Rating                    |                            |           |
|---------------------------------------------|----------------------------|-----------|
|                                             | Current                    | Potential |
| Very energy efficient - lower running costs |                            |           |
| (92 plus) <b>A</b>                          |                            |           |
| (81-91) <b>B</b>                            |                            | 85        |
| (69-80)                                     |                            |           |
| (55-68)                                     | 67                         |           |
| (39-54)                                     |                            |           |
| (21-38)                                     |                            |           |
| (1-20)                                      |                            |           |
| Not energy efficient - higher running costs |                            |           |
| <b>England &amp; Wales</b>                  | EU Directive<br>2002/91/EC |           |

Floor plans do not reflect exact dimensions or exactly replicate the layout of the property.

Registered in England and Wales number 12430282. Registered office: 3 Oswin Road, LE3 1NR.