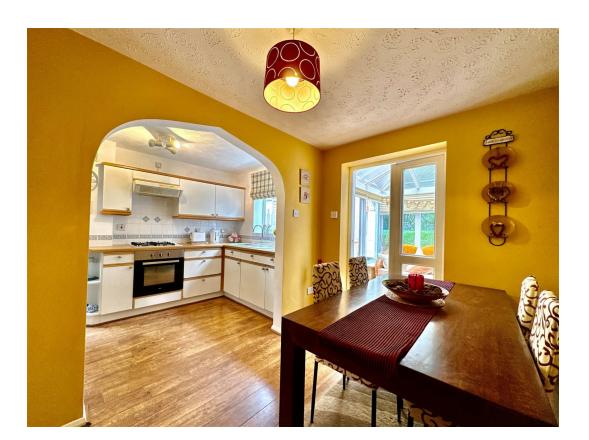

As you step into the property, you're greeted by an inner hall leading to a spacious living room adorned with a bay window, welcoming in abundant natural light and lending an airy feel to the space. The cleverly designed open-plan kitchen and dining area, complete with a utility space, forms the heart of the home. This layout not only facilitates seamless interaction between family members or guests but also caters to the demands of a modern lifestyle, making entertaining a breeze.

An elegant conservatory extends from the main Dining space, providing a picturesque connection between the indoors and outdoors. This versatile space can serve as a relaxation zone, a home office, or even a cozy reading nook, surrounded by the tranquility of nature.