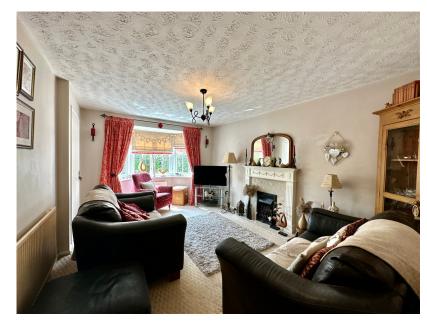

As you step into the property, you're greeted by an inner hall leading to a spacious living room adorned with a bay window, welcoming in abundant natural light and lending an airy feel to the space. The cleverly designed open-plan kitchen and dining area, complete with a utility space, forms the heart of the home. This layout not only facilitates seamless interaction between family members or guests but also caters to the demands of a modern lifestyle, making entertaining a breeze.

Situated within a cul-de-sac, Lancelot Close offers a sense of community and safety, making it an ideal setting for families or

Semi Detached house

· Three bedrooms

• En suite to main bedroom

Main bathroom