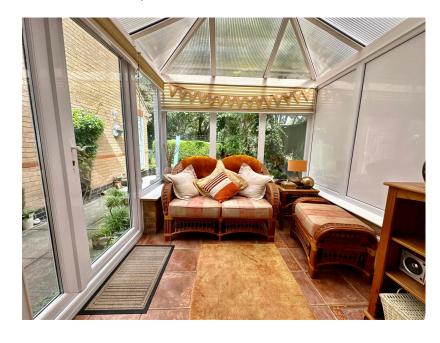

An elegant conservatory extends from the main Dining space, providing a picturesque connection between the indoors and outdoors. This versatile space can serve as a relaxation zone, a home office, or even a cozy reading nook, surrounded by the tranquility of nature.