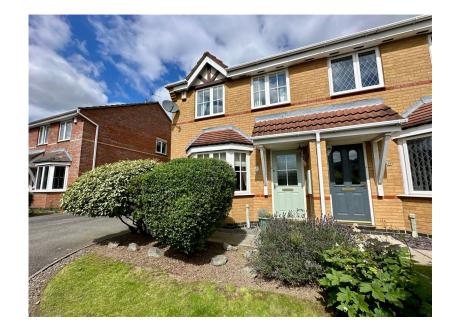

## Lancelot Close, Leicester Forest East

Offers Over £284,000

Nestled within the serene environs of Leicester Forest East, Lancelot Close presents an idyllic opportunity to embrace contemporary living within a charming suburban neighborhood. This semi-detached house, boasting three bedrooms, is a harmonious blend of modern design and comfort, offering a wealth of features that cater to both aesthetics and functionality.

· Living room with bay window · Open plan Kitchen Diner

Conservatory

· Downstairs WC

Mature Garden and Garage

• DRAFT DETAILS, EPC Rating: D, Council Tax band: C

| Energy Efficiency Rating                    |                            |           |
|---------------------------------------------|----------------------------|-----------|
|                                             | Current                    | Potential |
| Very energy efficient - lower running costs |                            |           |
| (92 plus) <b>A</b>                          |                            |           |
| (81-91) <b>B</b>                            |                            | 85        |
| (69-80)                                     |                            |           |
| (55-68)                                     | 67                         |           |
| (39-54)                                     |                            |           |
| (21-38)                                     |                            |           |
| (1-20)                                      |                            |           |
| Not energy efficient - higher running costs |                            |           |
| <b>England &amp; Wales</b>                  | EU Directive<br>2002/91/EC |           |