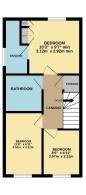

Convenience is paramount in this abode, with a downstairs WC offering added comfort for residents and visitors alike. The property boasts a main bedroom that includes built-in wardrobes, catering to your storage needs while maintaining a streamlined aesthetic. The ensuite shower room attached to the main bedroom adds a touch of luxury, creating a private retreat within the home.

A main bathroom, thoughtfully designed and equipped, provides amenities for the entire household. The presence of a garage offers secure parking and additional storage solutions. The rear of the property opens up to a mature garden that overlooks the picturesque expanse of Forest East Park, creating a sense of harmony with nature. This park-facing view not only provides a refreshing backdrop but also ensures a serene atmosphere, allowing you to unwind in style.

Floor plans do not reflect exact dimensions or exactly replicate the layout of the property.

Registered in England and Wales number 12430282. Registered office: 3 Oswin Road, LE3 1NR.