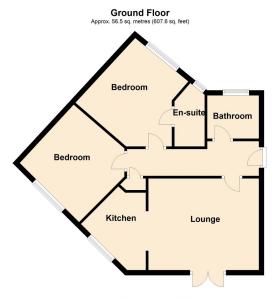

Total area: approx. 56.5 sq. metres (607.6 sq. feet)

- Two Double Bedrooms No Upward Chain
- En-Suite To Master Bedroom Open Plan Living Room & Kitchen
- Juliet Balcony · Allocated Parking Plus Visitor **Spaces**
- · Ideal First Time Buy Gas Central Heating
- EPC Rating B, Council Tax Band B DRAFT DETAILS

Floor plans do not reflect exact dimensions or exactly replicate the layout of the property.

Registered in England and Wales number 12430282. Registered office: 3 Oswin Road, LE3 1NR.