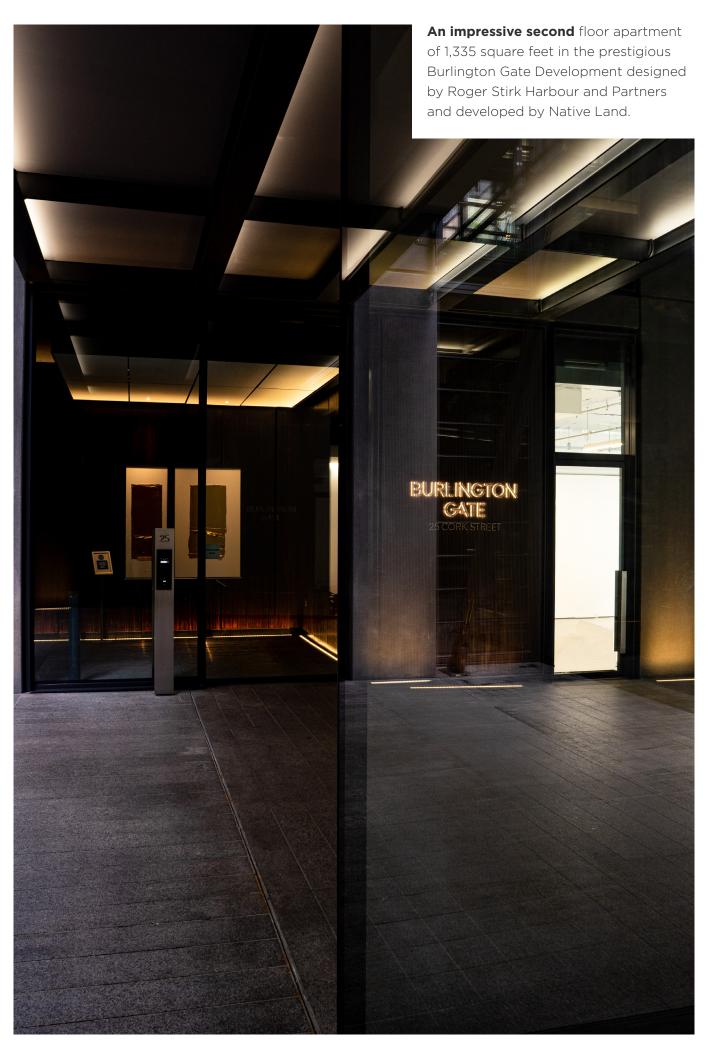

Burlington Gate

Situated on the second floor of this now iconic development, the apartment is East to West facing onto Cork Street with fantastic natural light throughout, Benefiting from an elegant and spacious open plan reception room leading onto a kitchen and dining area perfect for entertaining. The property further benefits from a guest cloak Room and two large en-suite bedrooms with the master benefiting from a

## **Old Burlington Street, Mayfair W1S**

Approximate Gross Internal Area 125.9 sq m (1,355 sq ft)