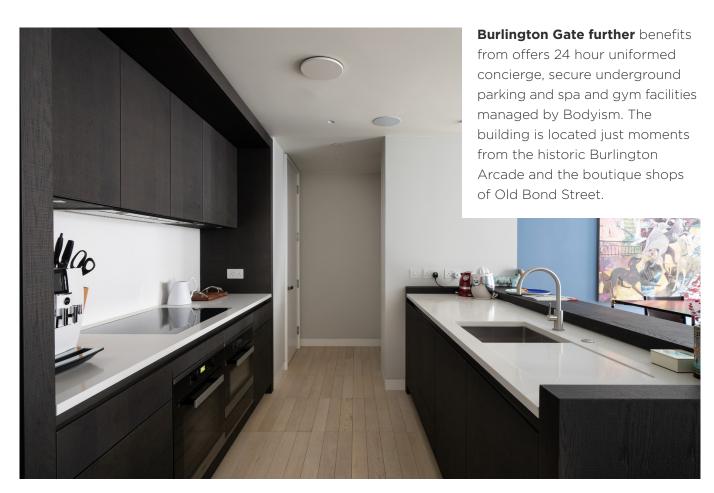

Burlington Gate

Situated on the second floor of this now iconic development, the apartment is East to West facing onto Cork Street with fantastic natural light throughout, Benefiting from an elegant and spacious open plan reception room leading onto a kitchen and dining area perfect for entertaining. The property further benefits from a guest cloak Room and two large en-suite bedrooms with the master benefiting from a

## **ACCOMMODATION**

- Entrance Hall
- Open Plan Reception/ Kitchen
- Master bedroom with en-suite
- Second bedroom with en-suite Bedroom
- Guest Cloak Room
- Utility Room
- Lift
- 24 Hour Concierge
- Gym and Spa
- Parking