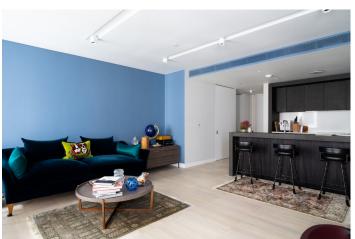

Burlington Gate

Situated on the second floor of this now iconic development, the apartment is East to West facing onto Cork Street with fantastic natural light throughout, Benefiting from an elegant and spacious open plan reception room leading onto a kitchen and dining area perfect for entertaining. The property further benefits from a guest cloak Room and two large en-suite bedrooms with the master benefiting from a

## **ACCOMMODATION**

- Entrance Hall
- Open Plan Reception/ Kitchen
- Master bedroom with en-suite
- Second bedroom with en-suite Bedroom
- Guest Cloak Room
- Utility Room
- Lift
- 24 Hour Concierge
- Gym and Spa
- Parking