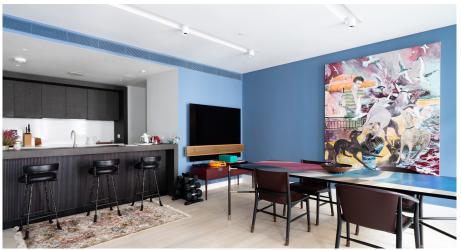

Burlington Gate

Situated on the second floor of this now iconic development, the apartment is East to West facing onto Cork Street with fantastic natural light throughout, Benefiting from an elegant and spacious open plan reception room leading onto a kitchen and dining area perfect for entertaining. The property further benefits from a guest cloak Room and two large en-suite bedrooms with the master benefiting from a

## **ACCOMMODATION**

- Entrance Hall
- Open Plan Reception/ Kitchen
- Master bedroom with en-suite
- Second bedroom with en-suite Bedroom
- Guest Cloak Room
- Utility Room
- Lift
- 24 Hour Concierge
- Gym and Spa
- Parking