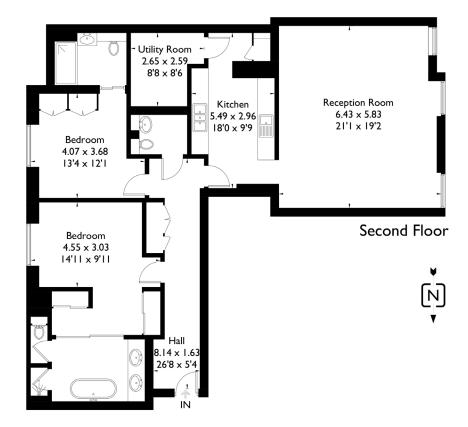

## **Old Burlington Street, Mayfair W1S**

Approximate Gross Internal Area 125.9 sq m (1,355 sq ft)

## **ACCOMMODATION**

- Entrance Hall
- Open Plan Reception/ Kitchen
- Master bedroom with en-suite
- Second bedroom with en-suite Bedroom
- Guest Cloak Room
- Utility Room
- Lift
- 24 Hour Concierge
- Gym and Spa
- Parking

## Floorplans:

Not to scale, for guidance only and must not be relied upon as a statement of fact.

All measurements and areas are approximate only (and have been prepared in accordance with the current edition of the RICS Code of Measuring Practice).